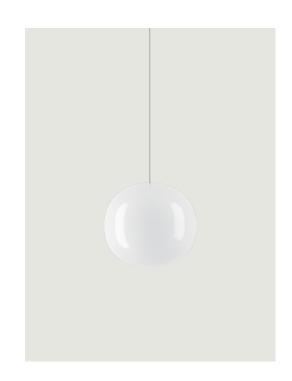

## Model Volum 22

The *Volum* collection is the re-interpretation of a lighting archetype from the point of view of an international design and architecture studio. It is a product that offers the same level of functionality and aesthetics from every point in the space and, at the same time, celebrates the art of glassmaking. Designed to fill a space with a 360-degree illumination, *Volum* glows uniformly in all directions providing a calming and coherent radiance.