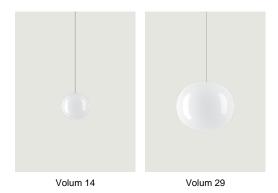

## LODES

Volum, *Design by* Snøhetta

## Model Volum 22

The *Volum* collection is the re-interpretation of a lighting archetype from the point of view of an international design and architecture studio. It is a product that offers the same level of functionality and aesthetics from every point in the space and, at the same time, celebrates the art of glassmaking. Designed to fill a space with a 360-degree illumination, *Volum* glows uniformly in all directions providing a calming and coherent radiance.





Cluster suspension lamps must be installed on a canopy: find out more on lodes.com/en/canopies

## Options of Volum