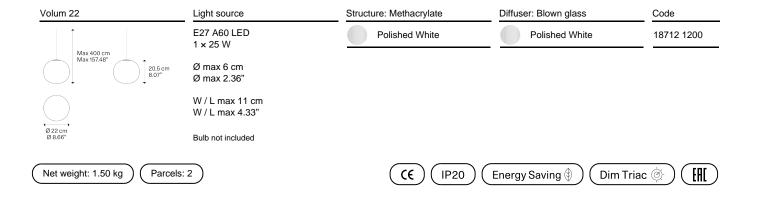

## Model Volum 22

The *Volum* collection is the re-interpretation of a lighting archetype from the point of view of an international design and architecture studio. It is a product that offers the same level of functionality and aesthetics from every point in the space and, at the same time, celebrates the art of glassmaking. Designed to fill a space with a 360-degree illumination, *Volum* glows uniformly in all directions providing a calming and coherent radiance.