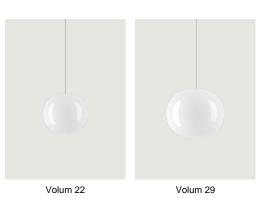

## LODES

Volum, Design by Snøhetta

Model Volum 14

The *Volum* collection is the re-interpretation of a lighting archetype from the point of view of an international design and architecture studio. It is a product that offers the same level of functionality and aesthetics from every point in the space and, at the same time, celebrates the art of glassmaking. Designed to fill a space with a 360-degree illumination, *Volum* glows uniformly in all directions providing a calming and coherent radiance.



Cluster suspension lamps must be installed on a canopy: find out more on lodes.com/en/canopies

## Options of Volum





info@lodes.com lodes.com