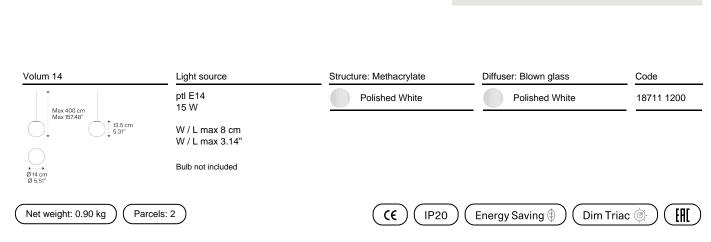

## LODES

Volum, Design by Snøhetta

Model Volum 14

The *Volum* collection is the re-interpretation of a lighting archetype from the point of view of an international design and architecture studio. It is a product that offers the same level of functionality and aesthetics from every point in the space and, at the same time, celebrates the art of glassmaking. Designed to fill a space with a 360-degree illumination, *Volum* glows uniformly in all directions providing a calming and coherent radiance.