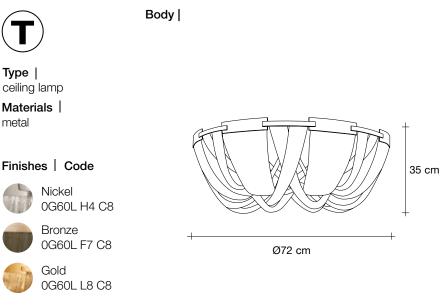

# Finishes | Code

Bronze 0G55S F7 C8

Gold 0G55S L8 C8

TERZANI LA LUCE PENSATA

Reinventing the classics. With Soscik, Terzani combines traditional, artisan techniques with cutting edge technology to give the traditional chandelier a modern update. Created by interlacing metal chain over a nickel-plated frame, Soscik creates a dramatic and romantic effect, while still being able to compliment today's modern luxury. Available as a chandelier or a ceiling lamp, soscik proves that modern design does not have to sacrifice luxury. Design Nicolas Terzani.