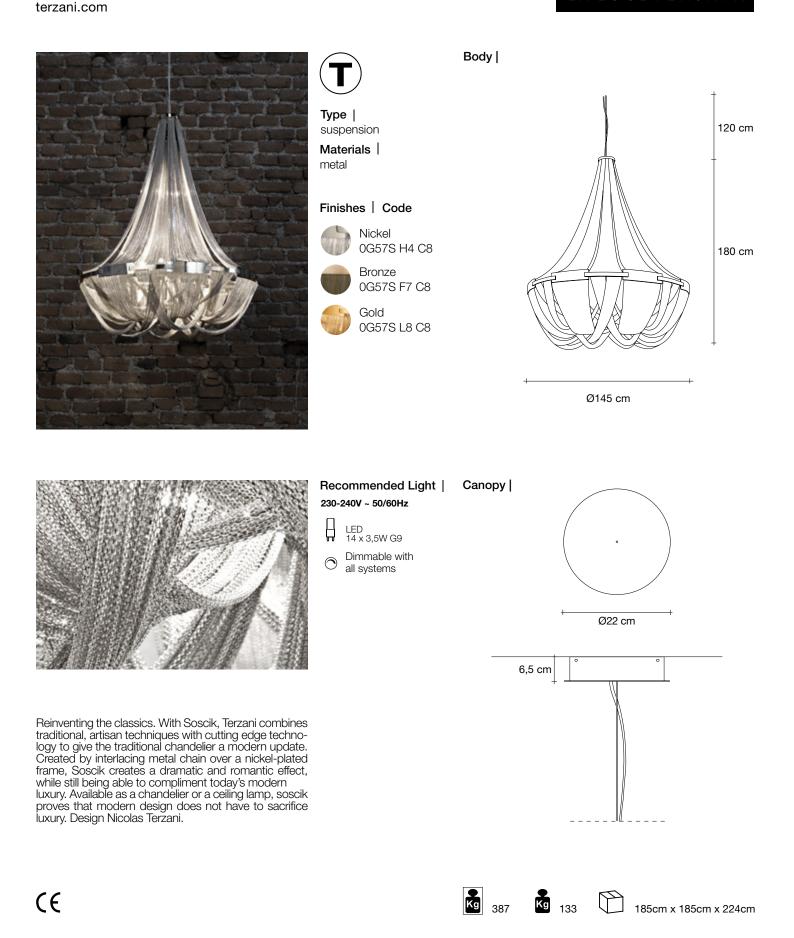

Reinventing the classics. With Soscik, Terzani combines traditional, artisan techniques with cutting edge techno-logy to give the traditional chandelier a modern update. Created by interlacing metal chain over a nickel-plated frame, Soscik creates a dramatic and romantic effect, while still being able to compliment today's modern luxury. Available as a chandelier or a ceiling lamp, soscik proves that modern design does not have to sacrifice luxury. Design Nicolas Terzani.