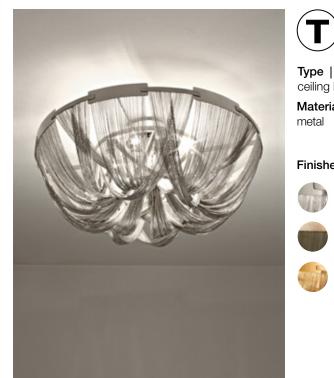

Reinventing the classics. With Soscik, Terzani combines traditional, artisan techniques with cutting edge techno-logy to give the traditional chandelier a modern update. Created by interlacing metal chain over a nickel-plated frame, Soscik creates a dramatic and romantic effect, while still being able to compliment today's modern luxury. Available as a chandelier or a ceiling lamp, soscik proves that modern design does not have to sacrifice luxury. Design Nicolas Terzani.