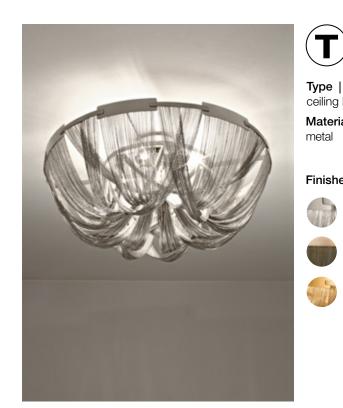

Reinventing the classics. With Soscik, Terzani combines traditional, artisan techniques with cutting edge techno-logy to give the traditional chandelier a modern update. Created by interlacing metal chain over a nickel-plated frame, Soscik creates a dramatic and romantic effect, while still being able to compliment today's modern luxury. Available as a chandelier or a ceiling lamp, soscik proves that modern design does not have to sacrifice luxury. Design Nicolas Terzani.