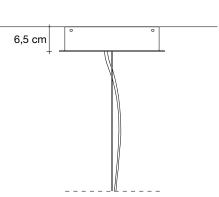

### Recommended Light | Canopy | 230-240V ~ 50/60Hz

Kg 36

Kg 20

- LED 8 x 3,5W G9
- Dimmable with all systems

2,2 cm  $\bigcirc$ 

83cm x 78cm x 95cm

Body |

Туре suspension Materials metal