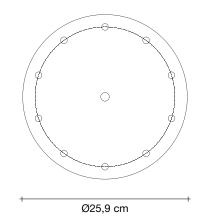

### Recommended Light | 230-240V ~ 50/60Hz

- LED 10 x 3,5W G9
- Dimmable with all systems