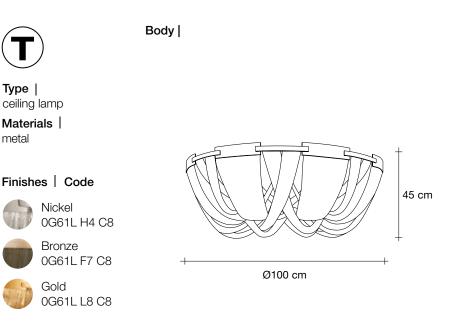

### Recommended Light Canopy | 230-240V ~ 50/60Hz

LED 12 x 3,5W G9 H Dimmable with  $\bigcirc$ all systems

Kg 122

Kg <sub>65</sub>

Body |

Type | suspension Materials | metal

# Finishes | Code

Bronze 0G55S F7 C8

Gold 0G55S L8 C8

TERZANI LA LUCE PENSATA

Reinventing the classics. With Soscik, Terzani combines traditional, artisan techniques with cutting edge technology to give the traditional chandelier a modern update. Created by interlacing metal chain over a nickel-plated frame, Soscik creates a dramatic and romantic effect, while still being able to compliment today's modern luxury. Available as a chandelier or a ceiling lamp, soscik proves that modern design does not have to sacrifice luxury. Design Nicolas Terzani.