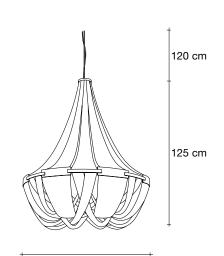

### Recommended Light | Canopy | 230-240V ~ 50/60Hz

Kg 36

Kg 20

- LED 8 x 3,5W G9
- Dimmable with all systems

2,2 cm  $\bigcirc$ 

83cm x 78cm x 95cm

Body |

Туре suspension Materials metal