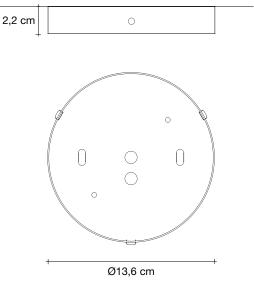

### Recommended Light | Canopy | 230-240V ~ 50/60Hz

Kg 36

Kg 20

- LED 8 x 3,5W G9
- Dimmable with all systems

2,2 cm  $\bigcirc$ 

83cm x 78cm x 95cm

Body |

Туре suspension Materials metal