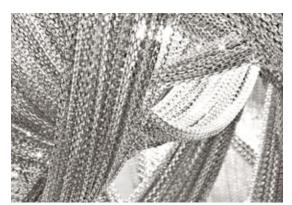

Reinventing the classics. With Soscik, Terzani combines traditional, artisan techniques with cutting edge techno-logy to give the traditional chandelier a modern update. Created by interlacing metal chain over a nickel-plated frame, Soscik creates a dramatic and romantic effect, while still being able to compliment today's modern luxury. Available as a chandelier or a ceiling lamp, soscik proves that modern design does not have to sacrifice luxury. Design Nicolas Terzani.