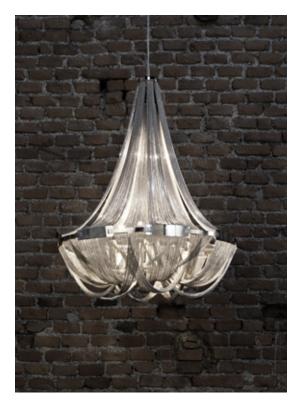

Reinventing the classics. With Soscik, Terzani combines traditional, artisan techniques with cutting edge techno-logy to give the traditional chandelier a modern update. Created by interlacing metal chain over a nickel-plated frame, Soscik creates a dramatic and romantic effect, while still being able to compliment today's modern luxury. Available as a chandelier or a ceiling lamp, soscik proves that modern design does not have to sacrifice luxury. Design Nicolas Terzani.

### Recommended Light 230-240V ~ 50/60Hz

LED Ĥ 8 x 3,5W G9 Dimmable with  $\bigcirc$ 

all systems

Canopy |

**K** 16 **K** 11,5 **T** 77cm x 77cm x 30cm

Reinventing the classics. With Soscik, Terzani combines traditional, artisan techniques with cutting edge technology to give the traditional chandelier a modern update. Created by interlacing metal chain over a nickel-plated frame, Soscik creates a dramatic and romantic effect, while still being able to compliment today's modern luxury. Available as a chandelier or a ceiling lamp, soscik proves that modern design does not have to sacrifice luxury. Design Nicolas Terzani.