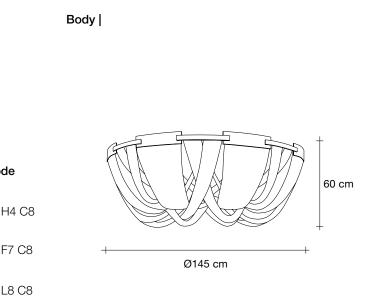

### Recommended Light Canopy | 230-240V ~ 50/60Hz

LED 12 x 3,5W G9 H Dimmable with  $\bigcirc$ all systems

Kg 122

Kg <sub>65</sub>

Body |

Type | suspension Materials | metal