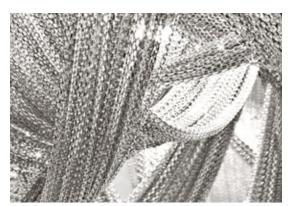

Reinventing the classics. With Soscik, Terzani combines traditional, artisan techniques with cutting edge techno-logy to give the traditional chandelier a modern update. Created by interlacing metal chain over a nickel-plated frame, Soscik creates a dramatic and romantic effect, while still being able to compliment today's modern luxury. Available as a chandelier or a ceiling lamp, soscik proves that modern design does not have to sacrifice luxury. Design Nicolas Terzani.