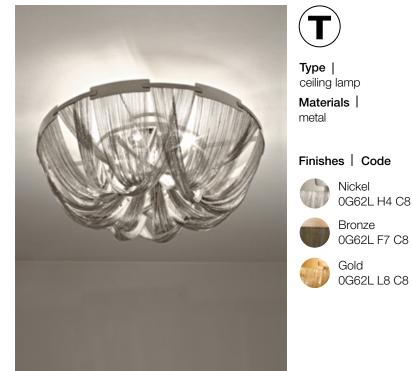

Reinventing the classics. With Soscik, Terzani combines traditional, artisan techniques with cutting edge techno-logy to give the traditional chandelier a modern update. Created by interlacing metal chain over a nickel-plated frame, Soscik creates a dramatic and romantic effect, while still being able to compliment today's modern luxury. Available as a chandelier or a ceiling lamp, soscik proves that modern design does not have to sacrifice luxury. Design Nicolas Terzani.

# Finishes | Code

Bronze 0G55S F7 C8

Gold 0G55S L8 C8

TERZANI LA LUCE PENSATA

Reinventing the classics. With Soscik, Terzani combines traditional, artisan techniques with cutting edge technology to give the traditional chandelier a modern update. Created by interlacing metal chain over a nickel-plated frame, Soscik creates a dramatic and romantic effect, while still being able to compliment today's modern luxury. Available as a chandelier or a ceiling lamp, soscik proves that modern design does not have to sacrifice luxury. Design Nicolas Terzani.