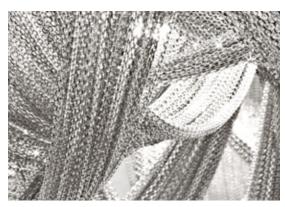

Reinventing the classics. With Soscik, Terzani combines traditional, artisan techniques with cutting edge techno-logy to give the traditional chandelier a modern update. Created by interlacing metal chain over a nickel-plated frame, Soscik creates a dramatic and romantic effect, while still being able to compliment today's modern luxury. Available as a chandelier or a ceiling lamp, soscik proves that modern design does not have to sacrifice luxury. Design Nicolas Terzani.