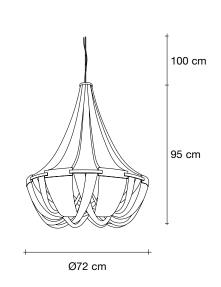

### Recommended Light | Canopy | 230-240V ~ 50/60Hz

Kg 36

Kg 20

- LED 8 x 3,5W G9
- Dimmable with all systems

2,2 cm  $\bigcirc$ 

83cm x 78cm x 95cm

Body |

Туре suspension Materials metal