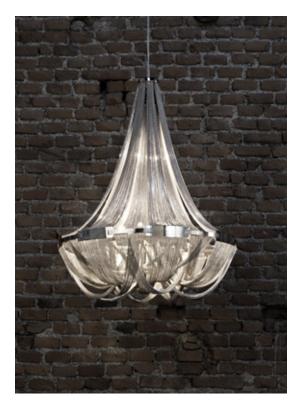

Reinventing the classics. With Soscik, Terzani combines traditional, artisan techniques with cutting edge techno-logy to give the traditional chandelier a modern update. Created by interlacing metal chain over a nickel-plated frame, Soscik creates a dramatic and romantic effect, while still being able to compliment today's modern luxury. Available as a chandelier or a ceiling lamp, soscik proves that modern design does not have to sacrifice luxury. Design Nicolas Terzani.