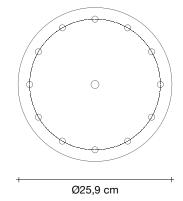

### Recommended Light | Canopy | 230-240V ~ 50/60Hz

Kg 36

Kg 20

- LED 8 x 3,5W G9
- Dimmable with all systems

2,2 cm  $\bigcirc$ 

83cm x 78cm x 95cm

Body |

Туре suspension Materials metal