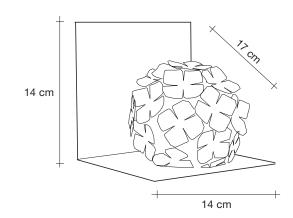

#### Type Wall sconce

Materials Metal

#### Finishes | Code

Nickel 0M56A E7 C8

Gold 0M56A H8 C8

#### Recommended Light 230-240V ~ 50/60Hz

LED 3,5W G9

Dimmable with all systems

design Bruno Rainaldi terzani.com