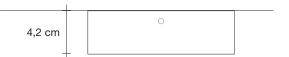

#### Recommended Light 230-240V ~ 50/60Hz

LED 15W E27 dimmable

Integrated dimmer

Base |

Body |

Ø70 cm

design Bruno Rainaldi terzani.com

Type Ceiling lamp