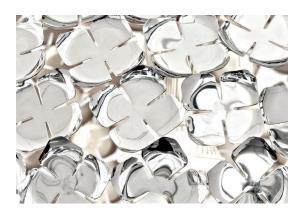

#### Recalling the natural beauty of a flower, Orten'zia handsoldered "petals" emanate a unique glow, immersing the entire room in a glimmering light. An organic radiance is created through light and shadow, planting a garden within the room. Available in either nickel or gold plated, the orten'zia's elegant form complements its dramatic light. Design Bruno Rainaldi.