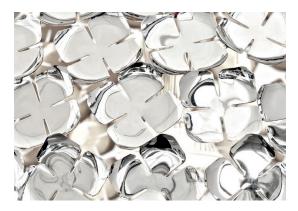

#### Recalling the natural beauty of a flower, Orten'zia handsoldered "petals" emanate a unique glow, immersing the entire room in a glimmering light. An organic radiance is created through light and shadow, planting a garden within the room. Available in either nickel or gold plated, the orten'zia's elegant form complements its dramatic light. Design Bruno Rainaldi.