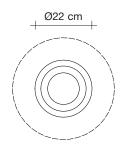

#### Recommended Light 230-240V ~ 50/60Hz

LED 15W E27 dimmable

Integrated dimmer

Base |

Body |

Ø70 cm

design Bruno Rainaldi terzani.com

Type Ceiling lamp