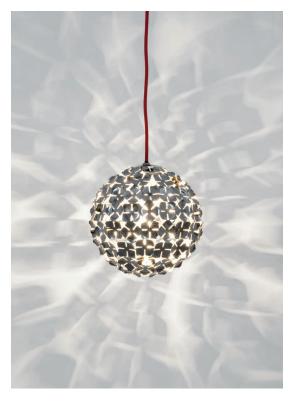

#### Recalling the natural beauty of a flower, Orten'zia handsoldered "petals" emanate a unique glow, immersing the entire room in a glimmering light. An organic radiance is created through light and shadow, planting a garden within the room. Available in either nickel or gold plated, the orten'zia's elegant form complements its dramatic light. Design Bruno Rainaldi.