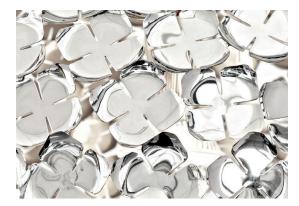

#### Recalling the natural beauty of a flower, Orten'zia handsoldered "petals" emanate a unique glow, immersing the entire room in a glimmering light. An organic radiance is created through light and shadow, planting a garden within the room. Available in either nickel or gold plated, the orten'zia's elegant form complements its dramatic light. Design Bruno Rainaldi.