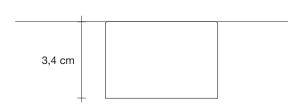

design Bruno Rainaldi terzani.com







#### Type Wall sconce

Materials Metal

#### Finishes | Code



Nickel 0M56A E7 C8



Gold 0M56A H8 C8

#### Body |





#### Recommended Light 230-240V ~ 50/60Hz



LED 3,5W G9

Dimmable with all systems







design Bruno Rainaldi terzani.com







#### Type Ceiling lamp/Wall sconce

Materials Metal

#### Finishes Code



Nickel 0M57L E7 C8



Gold 0M57L H8 C8







#### Recommended Light 230-240V ~ 50/60Hz



LED 3,5W G9

Dimmable with all systems

#### Canopy |











design Bruno Rainaldi terzani.com







Type Pendant

Materials Metal

#### Finishes | Code



Nickel 0M47S E7 C8



Gold 0M47S H8 C8







#### Recommended Light 230-240V ~ 50/60Hz



LED 3,5W G9



Dimmable with all systems

#### Canopy |



3 cm







design Bruno Rainaldi terzani.com







Type | Pendant

Materials | Metal

#### Finishes | Code



Nickel 0M40S E7 C8



Gold 0M40S H8 C8

#### Body |





### Recommended Light | 230-240V ~ 50/60Hz

Δî.

LED 4W E14

Dimmable with all systems

#### Canopy |











design Bruno Rainaldi terzani.com







#### Type | Suspension

Materials | Metal

#### Finishes | Code



Nickel 0M46S E7 C8



Gold 0M46S H8 C8

#### Body |





### Recommended Light | 230-240V ~ 50/60Hz



LED 15W E27

Dimmable with all systems

#### Canopy