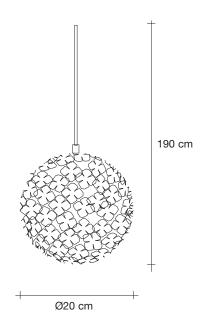

#### Type | Suspension

Materials | Metal

#### Finishes | Code

Nickel 0M46S E7 C8

Gold 0M46S H8 C8

### Recommended Light | 230-240V ~ 50/60Hz

LED 15W E27

Dimmable with all systems

#### Canopy |

design Bruno Rainaldi terzani.com