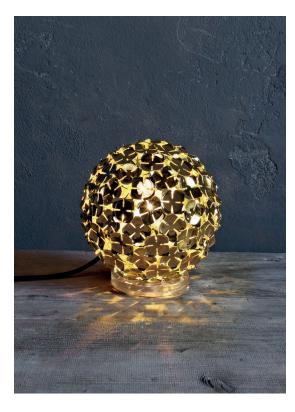

#### Type Table lamp

Materials Metal

#### Finishes Code

Nickel 0M41B E7 C8

Gold 0M41B H8 C8

### Recommended Light

220-240V ~ 50/60Hz

LED 4W E14 dimmable

Integrated dimmer

Base |

design Bruno Rainaldi terzani.com

#### Recalling the natural beauty of a flower, Orten'zia handsoldered "petals" emanate a unique glow, immersing the entire room in a glimmering light. An organic radiance is created through light and shadow, planting a garden within the room. Available in either nickel or gold plated, the orten'zia's elegant form complements its dramatic light. Design Bruno Rainaldi.