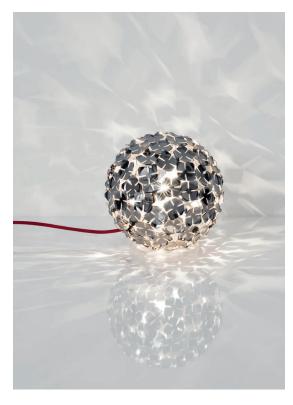

#### Recalling the natural beauty of a flower, Orten'zia handsoldered "petals" emanate a unique glow, immersing the entire room in a glimmering light. An organic radiance is created through light and shadow, planting a garden within the room. Available in either nickel or gold plated, the orten'zia's elegant form complements its dramatic light. Design Bruno Rainaldi.