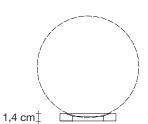

### Recommended Light

220-240V ~ 50/60Hz

LED 4W E14 dimmable

Integrated dimmer

Base |

design Bruno Rainaldi terzani.com