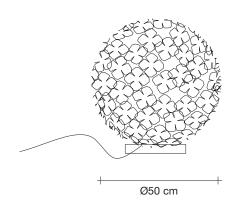

#### Recalling the natural beauty of a flower, Orten'zia handsoldered "petals" emanate a unique glow, immersing the entire room in a glimmering light. An organic radiance is created through light and shadow, planting a garden within the room. Available in either nickel or gold plated, the orten'zia's elegant form complements its dramatic light. Design Bruno Rainaldi.