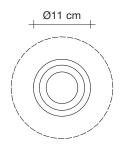

th all systems

#### Canopy |











design Bruno Rainaldi terzani.com







#### Type | Suspension

Materials | Metal

#### Finishes | Code



Nickel 0M51S E7 C8



Gold 0M51S H8 C8

#### Body |





### Recommended Light | 230-240V ~ 50/60Hz



LED 15W E27

Dimmable with all systems

#### Canopy |











design Bruno Rainaldi terzani.com







#### Type Suspension

Materials Metal

#### Finishes Code



Nickel 0M81S E7 C8



Gold 0M81S H8 C8







#### Recommended Light 230-240V ~ 50/60Hz

LED 8W E27

Not Dimmable

#### Canopy |











design Bruno Rainaldi terzani.com







#### Type Table lamp

Materials Metal

#### Finishes Code



Nickel 0M41B E7 C8



Gold 0M41B H8 C8







### Recommended Light

220-240V ~ 50/60Hz



LED 4W E14 dimmable

Integrated dimmer

Base |











design Bruno Rainaldi terzani.com







#### Type Floor lamp

Materials Metal

#### Finishes Code



Nickel 0M48P E7 C8



Gold 0M48P H8 C8







### Recommended Light

230-240V ~ 50/60Hz



LED 11W E27 dimmable

Integrated dimmer

Base |











design Bruno Rainaldi terzani.com







#### Type Floor lamp

Materials Metal

#### Finishes Code



Nickel 0M49P E7 C8



Gold 0M49P H8 C8





#### Recommended Light 230-240V ~ 50/60Hz



LED 15W E27 dimmable



Integrated dimmer

Base |

Body |



Ø70 cm









design Bruno Rainaldi terzani.com







Type Ceiling lamp

Materials Metal

#### Finishes Code



Nickel 0M85L E7 C8



Gold 0M85L H8 C8

#### Body |





#### Recommended Light 230-240V ~ 50/60Hz



LED 4W G9

Dimmable with all systems

#### Canopy |











design