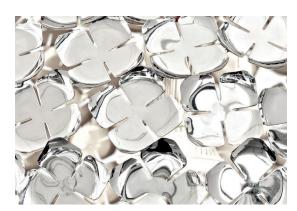

#### Recalling the natural beauty of a flower, Orten'zia handsoldered "petals" emanate a unique glow, immersing the entire room in a glimmering light. An organic radiance is created through light and shadow, planting a garden within the room. Available in either nickel or gold plated, the orten'zia's elegant form complements its dramatic light. Design Bruno Rainaldi.