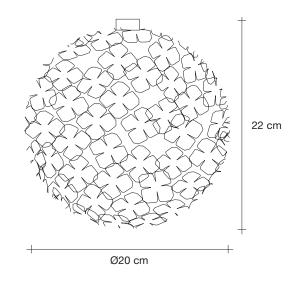

#### Recommended Light 230-240V ~ 50/60Hz

LED 15W E27 dimmable

Integrated dimmer

Base |

Body |

Ø70 cm

design Bruno Rainaldi terzani.com

Type Ceiling lamp

Materials Metal