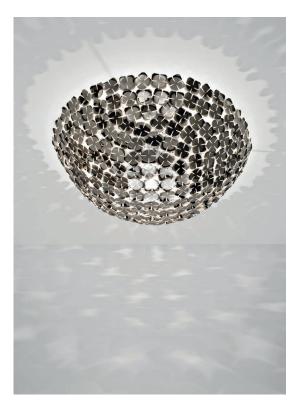

#### Recalling the natural beauty of a flower, Orten'zia handsoldered "petals" emanate a unique glow, immersing the entire room in a glimmering light. An organic radiance is created through light and shadow, planting a garden within the room. Available in either nickel or gold plated, the orten'zia's elegant form complements its dramatic light. Design Bruno Rainaldi.