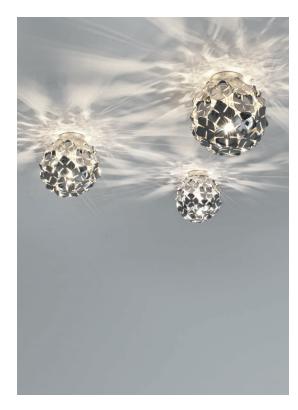

#### Type | Ceiling lamp

Materials | Metal

#### Finishes Code

Nickel 0M44L E7 C8

Gold 0M44L H8 C8

#### Recalling the natural beauty of a flower, Orten'zia handsoldered "petals" emanate a unique glow, immersing the entire room in a glimmering light. An organic radiance is created through light and shadow, planting a garden within the room. Available in either nickel or gold plated, the orten'zia's elegant form complements its dramatic light. Design Bruno Rainaldi.