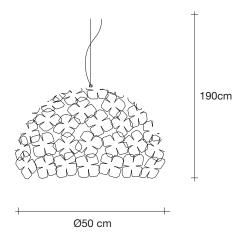

#### Recalling the natural beauty of a flower, Orten'zia handsoldered "petals" emanate a unique glow, immersing the entire room in a glimmering light. An organic radiance is created through light and shadow, planting a garden within the room. Available in either nickel or gold plated, the orten'zia's elegant form complements its dramatic light. Design Bruno Rainaldi.