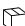

#### Recalling the natural beauty of a flower, Orten'zia handsoldered "petals" emanate a unique glow, immersing the entire room in a glimmering light. An organic radiance is created through light and shadow, planting a garden within the room. Available in either nickel or gold plated, the orten'zia's elegant form complements its dramatic light. Design Bruno Rainaldi.