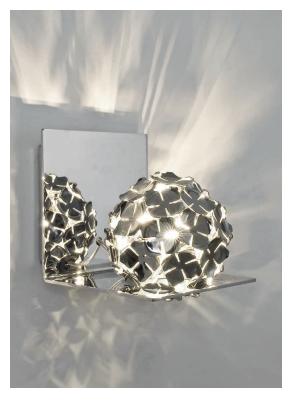

#### Type Wall sconce

Materials Metal

#### Finishes | Code

Nickel 0M56A E7 C8

Gold 0M56A H8 C8

#### Recommended Light 230-240V ~ 50/60Hz

LED 3,5W G9

Dimmable with all systems

design Bruno Rainaldi terzani.com