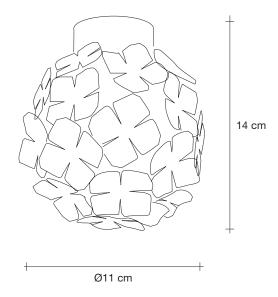

#### Recalling the natural beauty of a flower, Orten'zia handsoldered "petals" emanate a unique glow, immersing the entire room in a glimmering light. An organic radiance is created through light and shadow, planting a garden within the room. Available in either nickel or gold plated, the orten'zia's elegant form complements its dramatic light. Design Bruno Rainaldi.