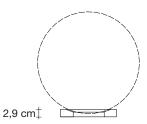

### Recommended Light

220-240V ~ 50/60Hz

LED 4W E14 dimmable

Integrated dimmer

Base |

design Bruno Rainaldi terzani.com