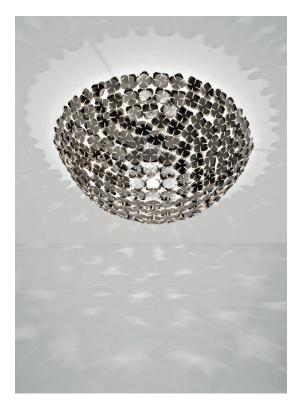

#### Recalling the natural beauty of a flower, Orten'zia handsoldered "petals" emanate a unique glow, immersing the entire room in a glimmering light. An organic radiance is created through light and shadow, planting a garden within the room. Available in either nickel or gold plated, the orten'zia's elegant form complements its dramatic light. Design Bruno Rainaldi.