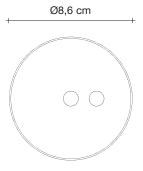

design Bruno Rainaldi terzani.com







Type Pendant

Materials Metal

#### Finishes | Code



Nickel 0M47S E7 C8



Gold 0M47S H8 C8







#### Recommended Light 230-240V ~ 50/60Hz



LED 3,5W G9



Dimmable with all systems

#### Canopy |



3 cm







design Bruno Rainaldi terzani.com







Type | Pendant

Materials | Metal

#### Finishes | Code



Nickel 0M40S E7 C8



Gold 0M40S H8 C8

#### Body |





### Recommended Light | 230-240V ~ 50/60Hz

Δî.

LED 4W E14

Dimmable with all systems

#### Canopy |











design Bruno Rainaldi terzani.com







#### Type | Suspension

Materials | Metal

#### Finishes | Code



Nickel 0M46S E7 C8



Gold 0M46S H8 C8

#### Body |





### Recommended Light | 230-240V ~ 50/60Hz



LED 15W E27

Dimmable with all systems

#### Canopy |











design Bruno Rainaldi terzani.com







#### Type | Suspension

Materials | Metal

#### Finishes | Code



Nickel 0M51S E7 C8



Gold 0M51S H8 C8

#### Body |





### Recommended Light | 230-240V ~ 50/60Hz



LED 15W E27

Dimmable with all systems

#### Canopy |











design Bruno Rainaldi terzani.com







#### Type Suspension

Materials Metal

#### Finishes Code



Nickel 0M81S E7 C8



Gold 0M81S H8 C8







#### Recommended Light 230-240V ~ 50/60Hz

LED 8W E27

Not Dimmable

#### Canopy |











design Bruno Rainaldi terzani.com







#### Type Table lamp

Materials Metal

#### Finishes Code



Nickel 0M41B E7 C8



Gold 0M41B H8 C8







### Recommended Light

220-240V ~ 50/60Hz



LED 4W E14 dimmable

Integrated dimmer

Base |











design Bruno Rainaldi