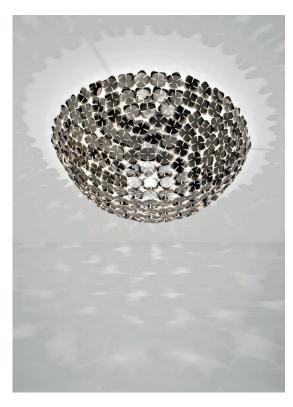

#### Type | Ceiling lamp

Materials | Metal

#### Finishes Code

Nickel 0M44L E7 C8

Gold 0M44L H8 C8

#### Recalling the natural beauty of a flower, Orten'zia handsoldered "petals" emanate a unique glow, immersing the entire room in a glimmering light. An organic radiance is created through light and shadow, planting a garden within the room. Available in either nickel or gold plated, the orten'zia's elegant form complements its dramatic light. Design Bruno Rainaldi.

### Recommended Light | Canopy | 230-240V ~ 50/60Hz

HALOGEN

120W R7s

O Dimmable with all systems

design Bruno Rainaldi terzani.com