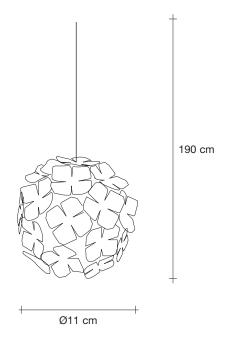

#### Recalling the natural beauty of a flower, Orten'zia handsoldered "petals" emanate a unique glow, immersing the entire room in a glimmering light. An organic radiance is created through light and shadow, planting a garden within the room. Available in either nickel or gold plated, the orten'zia's elegant form complements its dramatic light. Design Bruno Rainaldi.