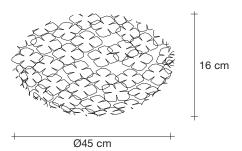

#### Recommended Light 230-240V ~ 50/60Hz

LED 15W E27 dimmable

Integrated dimmer

Base |

Body |

Ø70 cm

design Bruno Rainaldi terzani.com

Type Ceiling lamp