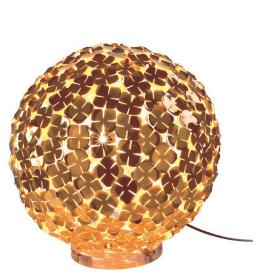

#### Recalling the natural beauty of a flower, Orten'zia handsoldered "petals" emanate a unique glow, immersing the entire room in a glimmering light. An organic radiance is created through light and shadow, planting a garden within the room. Available in either nickel or gold plated, the orten'zia's elegant form complements its dramatic light. Design Bruno Rainaldi.