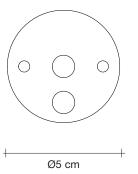

design Bruno Rainaldi terzani.com







#### Type Wall sconce

Materials Metal

#### Finishes | Code



Nickel 0M56A E7 C8



Gold 0M56A H8 C8

#### Body |





#### Recommended Light 230-240V ~ 50/60Hz



LED 3,5W G9

Dimmable with all systems







design Bruno Rainaldi terzani.com







#### Type Ceiling lamp/Wall sconce

Materials Metal

#### Finishes Code



Nickel 0M57L E7 C8



Gold 0M57L H8 C8







#### Recommended Light 230-240V ~ 50/60Hz



LED 3,5W G9

Dimmable with all systems

#### Canopy |











design Bruno Rainaldi terzani.com







Type Pendant

Materials Metal

#### Finishes | Code



Nickel 0M47S E7 C8



Gold 0M47S H8 C8







#### Recommended Light 230-240V ~ 50/60Hz



LED 3,5W G9



Dimmable with all systems

#### Canopy |



3 cm







design Bruno Rainaldi terzani.com







Type | Pendant

Materials | Metal

#### Finishes | Code



Nickel 0M40S E7 C8



Gold 0M40S H8 C8

#### Body |





### Recommended Light | 230-240V ~ 50/60Hz

Δî.

LED 4W E14

Dimmable with all systems

#### Canopy |











design Bruno Rainaldi terzani.com







#### Type | Suspension

Materials | Metal

#### Finishes | Code



Nickel 0M46S E7 C8



Gold 0M46S H8 C8

#### Body |





### Recommended Light | 230-240V ~ 50/60Hz



LED 15W E27

Dimmable with all systems

#### Canopy |