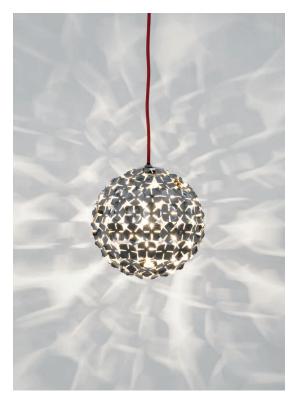

#### Recalling the natural beauty of a flower, Orten'zia handsoldered "petals" emanate a unique glow, immersing the entire room in a glimmering light. An organic radiance is created through light and shadow, planting a garden within the room. Available in either nickel or gold plated, the orten'zia's elegant form complements its dramatic light. Design Bruno Rainaldi.