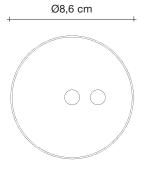

#### Recommended Light 230-240V ~ 50/60Hz

LED 15W E27 dimmable

Integrated dimmer

Base |

Body |

Ø70 cm

design Bruno Rainaldi terzani.com

Type Ceiling lamp