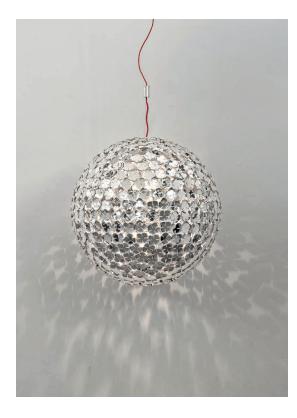

#### Recalling the natural beauty of a flower, Orten'zia handsoldered "petals" emanate a unique glow, immersing the entire room in a glimmering light. An organic radiance is created through light and shadow, planting a garden within the room. Available in either nickel or gold plated, the orten'zia's elegant form complements its dramatic light. Design Bruno Rainaldi.