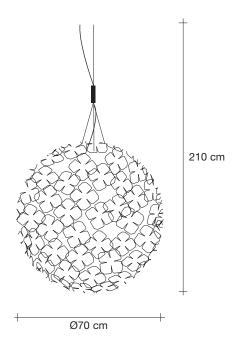

#### Recommended Light 230-240V ~ 50/60Hz

LED 15W E27 dimmable

Integrated dimmer

Base |

Body |

Ø70 cm

design Bruno Rainaldi terzani.com

Type Ceiling lamp