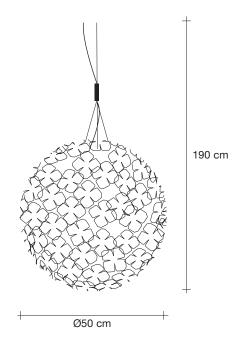

#### Recalling the natural beauty of a flower, Orten'zia handsoldered "petals" emanate a unique glow, immersing the entire room in a glimmering light. An organic radiance is created through light and shadow, planting a garden within the room. Available in either nickel or gold plated, the orten'zia's elegant form complements its dramatic light. Design Bruno Rainaldi.