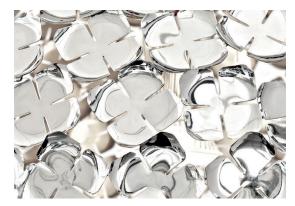

#### Recalling the natural beauty of a flower, Orten'zia handsoldered "petals" emanate a unique glow, immersing the entire room in a glimmering light. An organic radiance is created through light and shadow, planting a garden within the room. Available in either nickel or gold plated, the orten'zia's elegant form complements its dramatic light. Design Bruno Rainaldi.