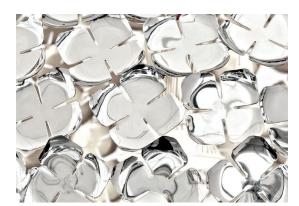

#### Recalling the natural beauty of a flower, Orten'zia handsoldered "petals" emanate a unique glow, immersing the entire room in a glimmering light. An organic radiance is created through light and shadow, planting a garden within the room. Available in either nickel or gold plated, the orten'zia's elegant form complements its dramatic light. Design Bruno Rainaldi.