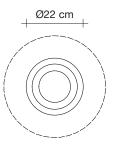

#### Recommended Light 230-240V ~ 50/60Hz

LED 15W E27 dimmable

Integrated dimmer

Base |

Body |

Ø70 cm

design Bruno Rainaldi terzani.com

Type Ceiling lamp