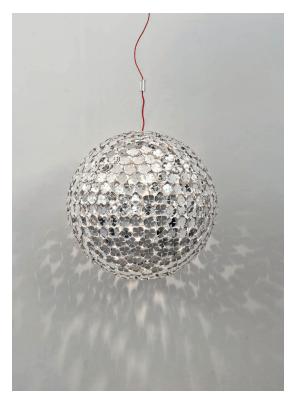

#### Recalling the natural beauty of a flower, Orten'zia handsoldered "petals" emanate a unique glow, immersing the entire room in a glimmering light. An organic radiance is created through light and shadow, planting a garden within the room. Available in either nickel or gold plated, the orten'zia's elegant form complements its dramatic light. Design Bruno Rainaldi.