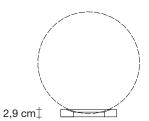

#### Recommended Light 230-240V ~ 50/60Hz

LED 15W E27 dimmable

Integrated dimmer

Base |

Body |

Ø70 cm

design Bruno Rainaldi terzani.com

Type Ceiling lamp