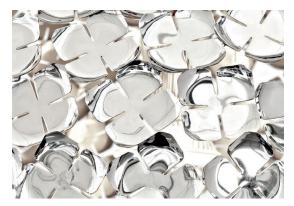

#### Recalling the natural beauty of a flower, Orten'zia handsoldered "petals" emanate a unique glow, immersing the entire room in a glimmering light. An organic radiance is created through light and shadow, planting a garden within the room. Available in either nickel or gold plated, the orten'zia's elegant form complements its dramatic light. Design Bruno Rainaldi.