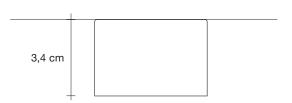

dimmer

Base |











design Bruno Rainaldi terzani.com







#### Type Floor lamp

Materials Metal

#### Finishes Code



Nickel 0M48P E7 C8



Gold 0M48P H8 C8







### Recommended Light

230-240V ~ 50/60Hz



LED 11W E27 dimmable

Integrated dimmer

Base |











design Bruno Rainaldi terzani.com







#### Type Floor lamp

Materials Metal

#### Finishes Code



Nickel 0M49P E7 C8



Gold 0M49P H8 C8





#### Recommended Light 230-240V ~ 50/60Hz



LED 15W E27 dimmable



Integrated dimmer

Base |

Body |



Ø70 cm









design Bruno Rainaldi terzani.com







Type Ceiling lamp

Materials Metal

#### Finishes Code



Nickel 0M85L E7 C8



Gold 0M85L H8 C8

#### Body |





#### Recommended Light 230-240V ~ 50/60Hz



LED 4W G9

Dimmable with all systems

#### Canopy |











design Bruno Rainaldi terzani.com







#### Type | Ceiling lamp

Materials | Metal

#### Finishes Code



Nickel 0M44L E7 C8



Gold 0M44L H8 C8







#### Recalling the natural beauty of a flower, Orten'zia handsoldered "petals" emanate a unique glow, immersing the entire room in a glimmering light. An organic radiance is created through light and shadow, planting a garden within the room. Available in either nickel or gold plated, the orten'zia's elegant form complements its dramatic light. Design Bruno Rainaldi.

### Recommended Light | Canopy | 230-240V ~ 50/60Hz

HALOGEN

120W R7s

O Dimmable with all systems











design Bruno Rainaldi terzani.com







#### Type Ceiling lamp

Materials Metal

#### Finishes Code



Nickel 0M43L E7 C8



Gold 0M43L H8 C8

#### Body