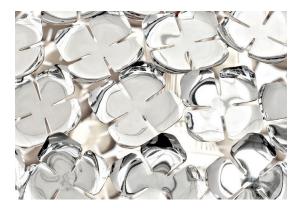

#### Recalling the natural beauty of a flower, Orten'zia handsoldered "petals" emanate a unique glow, immersing the entire room in a glimmering light. An organic radiance is created through light and shadow, planting a garden within the room. Available in either nickel or gold plated, the orten'zia's elegant form complements its dramatic light. Design Bruno Rainaldi.