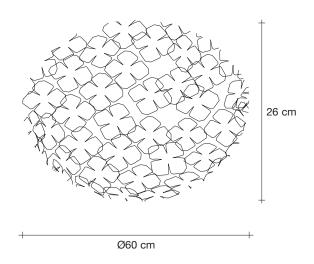

#### Type | Ceiling lamp

Materials | Metal

#### Recalling the natural beauty of a flower, Orten'zia handsoldered "petals" emanate a unique glow, immersing the entire room in a glimmering light. An organic radiance is created through light and shadow, planting a garden within the room. Available in either nickel or gold plated, the orten'zia's elegant form complements its dramatic light. Design Bruno Rainaldi.