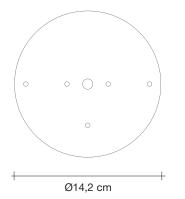

#### Recommended Light 230-240V ~ 50/60Hz

LED 15W E27 dimmable

Integrated dimmer

Base |

Body |

Ø70 cm

design Bruno Rainaldi terzani.com

Type Ceiling lamp