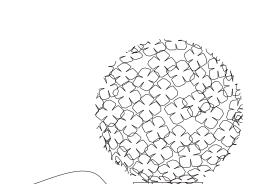

#### Recalling the natural beauty of a flower, Orten'zia handsoldered "petals" emanate a unique glow, immersing the entire room in a glimmering light. An organic radiance is created through light and shadow, planting a garden within the room. Available in either nickel or gold plated, the orten'zia's elegant form complements its dramatic light. Design Bruno Rainaldi.