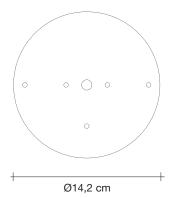

#### Recommended Light 230-240V ~ 50/60Hz

LED 15W E27 dimmable

Integrated dimmer

Base |

Body |

Ø70 cm

design Bruno Rainaldi terzani.com

Type Ceiling lamp