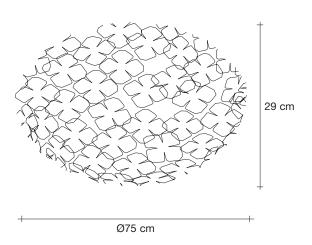

#### Recommended Light 230-240V ~ 50/60Hz

LED 15W E27 dimmable

Integrated dimmer

Base |

Body |

Ø70 cm

design Bruno Rainaldi terzani.com

Type Ceiling lamp