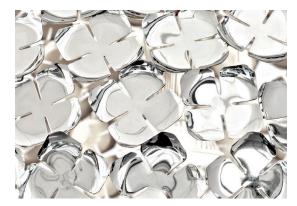

#### Recalling the natural beauty of a flower, Orten'zia handsoldered "petals" emanate a unique glow, immersing the entire room in a glimmering light. An organic radiance is created through light and shadow, planting a garden within the room. Available in either nickel or gold plated, the orten'zia's elegant form complements its dramatic light. Design Bruno Rainaldi.