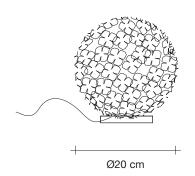

#### Recommended Light 230-240V ~ 50/60Hz

LED 15W E27 dimmable

Integrated dimmer

Base |

Body |

Ø70 cm

design Bruno Rainaldi terzani.com

Type Ceiling lamp