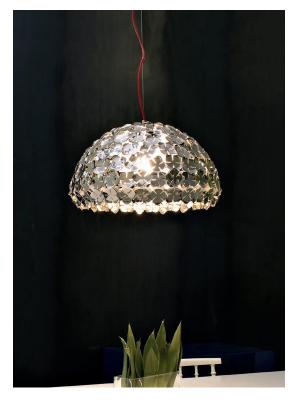

#### Recalling the natural beauty of a flower, Orten'zia handsoldered "petals" emanate a unique glow, immersing the entire room in a glimmering light. An organic radiance is created through light and shadow, planting a garden within the room. Available in either nickel or gold plated, the orten'zia's elegant form complements its dramatic light. Design Bruno Rainaldi.