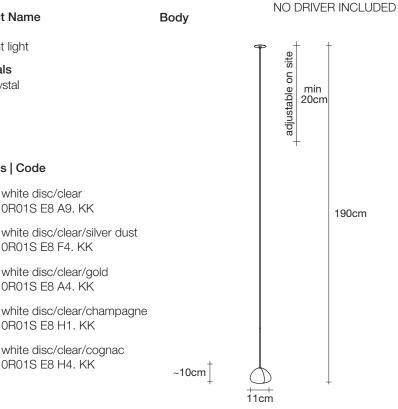

## **Body**

Inspired by the tranquil and mesmerizing light refractions created by water, Mizu is a customizable pendant light from Terzani. Like waterdroplets, no two Mizu are alike, each crystal shape is unique and made meticulously by hand. Using only the clearest crystal, Mizu perfectly emulates water's refraction of light, casting amazing patterns around the room, reminiscent of flowing water. Also available in gold leaf. Design Nicolas Terzani