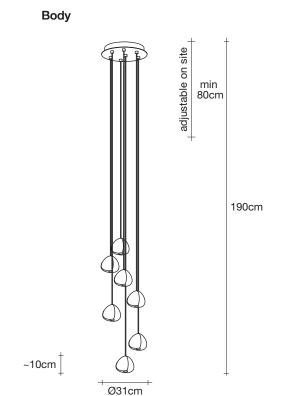

## **Product Name**

5 light pendant

## **Product Name**

Mizu

7 light pendant

#### Materials

clear crystal

## Finishes | Code

clear 0R07S H4 A9.

clear/silver dust 0R07S H4 F4.

clear/gold 0R07S E8 A4.

clear/champagne 0R07S E8 H1.

clear/cognac 0R07S E8 H4.

Inspired by the tranquil and mesmerizing light refractions created by water, Mizu is a customizable pendant light from Terzani. Like waterdroplets, no two Mizu are alike, each crystal shape is unique and made meticulously by hand. Using only the clearest crystal, Mizu perfectly emulates water's refraction of light, casting amazing patterns around the room, reminiscent of flowing water. Also available in gold leaf. Design Nicolas Terzani