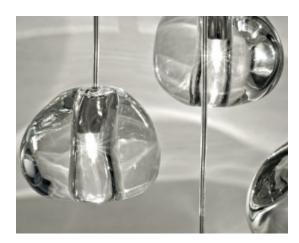

### Materials

clear crystal

## **Body**

Inspired by the tranquil and mesmerizing light refractions created by water, Mizu is a customizable pendant light from Terzani. Like waterdroplets, no two Mizu are alike, each crystal shape is unique and made meticulously by hand. Using only the clearest crystal, Mizu perfectly emulates water's refraction of light, casting amazing patterns around the room, reminiscent of flowing water. Also available in gold leaf. Design Nicolas Terzani