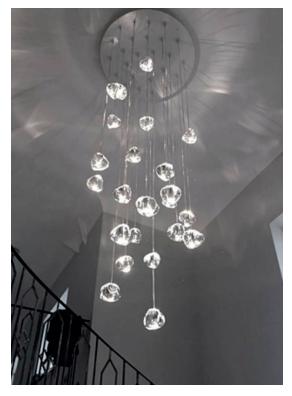

## **Product Name**

Mizu

7 light pendant

## Finishes | Code

clear 0R07S H4 A9.

clear/silver dust 0R07S H4 F4.

clear/gold 0R07S E8 A4.

clear/champagne 0R07S E8 H1.

clear/cognac 0R07S E8 H4.

Inspired by the tranquil and mesmerizing light refractions created by water, Mizu is a customizable pendant light from Terzani. Like waterdroplets, no two Mizu are alike, each crystal shape is unique and made meticulously by hand. Using only the clearest crystal, Mizu perfectly emulates water's refraction of light, casting amazing patterns around the room, reminiscent of flowing water. Also available in gold leaf. Design Nicolas Terzani

## Recommended Light 230-240V ~ 50/60Hz

HALOGEN 7 x 10W G4 12V

7 x 2W G4 12V

LED integrated 7 x 1,5W 1260 lm 3000K or optional 2700K