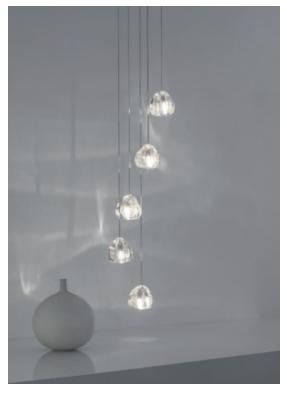

## **Product Name**

5 light pendant

### Materials

clear crystal

## Finishes | Code

clear 0R05S H4 A9.

clear/silver dust 0R05S H4 F4.

clear/gold 0R05S E8 A4.

clear/champagne 0R05S E8 H1.

clear/cognac 0R05S E8 H4.

Inspired by the tranquil and mesmerizing light refractions created by water, Mizu is a customizable pendant light from Terzani. Like waterdroplets, no two Mizu are allike, each crystal shape is unique and made meticulously by hand. Using only the clearest crystal, Mizu perfectly emulates water's refraction of light, casting amazing patterns around the room, reminiscent of flowing water. Also available in gold leaf. Design Nicolas Terzani

## Recommended Light 230-240V ~ 50/60Hz

HALOGEN 5 x 10W G4 12V

5 x 2W G4 12V

LED integrated 5 x 1,5W 900 lm 3000K or optional 2700K