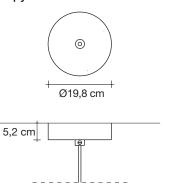

## **Product Name**

pendant light

### Materials

clear crystal

### Finishes | Code

clear 0R01S H4 A9.

clear/silver dust 0R01S H4 F4.

clear/gold 0R01S E8 A4.

clear/champagne 0R01S E8 H1.

clear/cognac 0R01S E8 H4.

## **Body**

Inspired by the tranquil and mesmerizing light refractions created by water, Mizu is a customizable pendant light from Terzani. Like waterdroplets, no two Mizu are alike, each crystal shape is unique and made meticulously by hand. Using only the clearest crystal, Mizu perfectly emulates water's refraction of light, casting amazing patterns around the room, reminiscent of flowing water. Also available in gold leaf. Design Nicolas Terzani