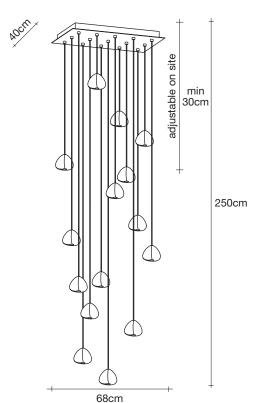

### **Product Name**

15 rectangular multi light pendant

### Materials

clear crystal

## Finishes | Code

clear 0R15S E8 A9. R

clear/silver dust 0R15S E8 F4. R

clear/gold 0R15S E8 A4. R

clear/champagne 0R15S E8 H1. R

clear/cognac 0R15S E8 H4. R

## Recommended Light 230-240V ~ 50/60Hz

HALOGEN 15 x 10W G4 12V

LED 15 x 2W G4 12V

or

LED integrated 15 x 1,5W 2700 lm 3000K or optional 2700K