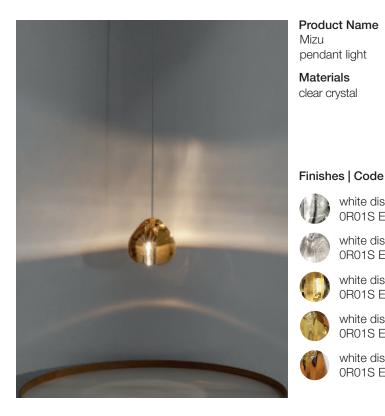

design Nicolas Terzani terzani.com

white disc/clear 0R01S E8 A9. KK

0R01S E8 F4. KK

white disc/clear/gold 0R01S E8 A4. KK

0R01S E8 H1. KK

white disc/clear/cognac 0R01S E8 H4. KK

Inspired by the tranquil and mesmerizing light refractions created by water, Mizu is a customizable pendant light from Terzani. Like waterdroplets, no two Mizu are alike, each crystal shape is unique and made meticulously by hand. Using only the clearest crystal, Mizu perfectly emulates water's refraction of light, casting amazing patterns around the room, reminiscent of flowing water. Also available in gold leaf. Design Nicolas Terzani

## **Product Name**

pendant light

### Materials

clear crystal

### Finishes | Code

clear 0R01S H4 A9.

clear/silver dust 0R01S H4 F4.

clear/gold 0R01S E8 A4.

clear/champagne 0R01S E8 H1.

clear/cognac 0R01S E8 H4.

## **Body**

Inspired by the tranquil and mesmerizing light refractions created by water, Mizu is a customizable pendant light from Terzani. Like waterdroplets, no two Mizu are alike, each crystal shape is unique and made meticulously by hand. Using only the clearest crystal, Mizu perfectly emulates water's refraction of light, casting amazing patterns around the room, reminiscent of flowing water. Also available in gold leaf. Design Nicolas Terzani