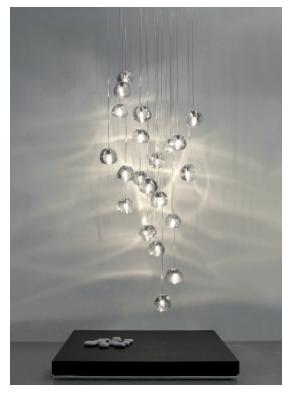

### **Product Name**

15 round multi light pendant

## Finishes | Code

clear

0R15S E8 A9. T

clear/silver dust 0R15S E8 F4. T

clear/gold 0R15S E8 A4. T

clear/champagne 0R15S E8 H1. T

clear/cognac 0R15S E8 H4. T

Inspired by the tranquil and mesmerizing light refractions created by water, Mizu is a customizable pendant light from Terzani. Like waterdroplets, no two Mizu are allike, each crystal shape is unique and made meticulously by hand. Using only the clearest crystal, Mizu perfectly emulates water's refraction of light, casting amazing patterns around the room, reminiscent of flowing water. Also available in gold leaf. Design Nicolas Terzani