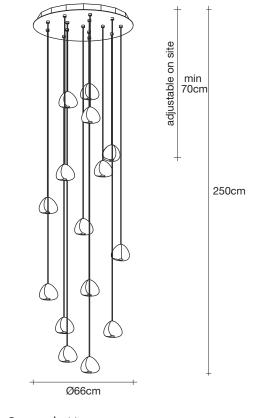

### **Product Name**

15 round multi light pendant

#### Materials

clear crystal

## Finishes | Code

clear

0R15S E8 A9. T

clear/silver dust 0R15S E8 F4. T

clear/gold 0R15S E8 A4. T

clear/champagne 0R15S E8 H1. T

clear/cognac 0R15S E8 H4. T

Inspired by the tranquil and mesmerizing light refractions created by water, Mizu is a customizable pendant light from Terzani. Like waterdroplets, no two Mizu are allike, each crystal shape is unique and made meticulously by hand. Using only the clearest crystal, Mizu perfectly emulates water's refraction of light, casting amazing patterns around the room, reminiscent of flowing water. Also available in gold leaf. Design Nicolas Terzani

## Recommended Light 230-240V ~ 50/60Hz

15 x 10W G4 12V

LED 15 x 2W G4 12V

or

LED integrated 15 x 1,5W 2700 lm 3000K or optional 2700K