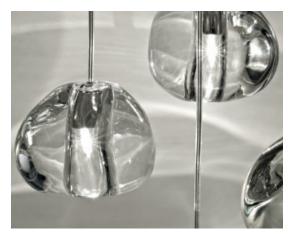

design Nicolas Terzani terzani.com

white disc/clear 0R01S E8 A9. KK

0R01S E8 F4. KK

white disc/clear/gold 0R01S E8 A4. KK

0R01S E8 H1. KK

white disc/clear/cognac 0R01S E8 H4. KK

Inspired by the tranquil and mesmerizing light refractions created by water, Mizu is a customizable pendant light from Terzani. Like waterdroplets, no two Mizu are alike, each crystal shape is unique and made meticulously by hand. Using only the clearest crystal, Mizu perfectly emulates water's refraction of light, casting amazing patterns around the room, reminiscent of flowing water. Also available in gold leaf. Design Nicolas Terzani

## **Body**

Inspired by the tranquil and mesmerizing light refractions created by water, Mizu is a customizable pendant light from Terzani. Like waterdroplets, no two Mizu are alike, each crystal shape is unique and made meticulously by hand. Using only the clearest crystal, Mizu perfectly emulates water's refraction of light, casting amazing patterns around the room, reminiscent of flowing water. Also available in gold leaf. Design Nicolas Terzani