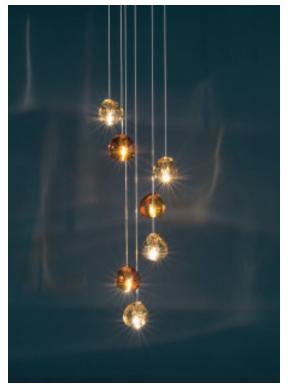

## **Product Name**

Mizu

7 light pendant

#### Materials

clear crystal

## Finishes | Code

clear 0R07S H4 A9.

clear/silver dust 0R07S H4 F4.

clear/gold 0R07S E8 A4.

clear/champagne 0R07S E8 H1.

clear/cognac 0R07S E8 H4.

Inspired by the tranquil and mesmerizing light refractions created by water, Mizu is a customizable pendant light from Terzani. Like waterdroplets, no two Mizu are alike, each crystal shape is unique and made meticulously by hand. Using only the clearest crystal, Mizu perfectly emulates water's refraction of light, casting amazing patterns around the room, reminiscent of flowing water. Also available in gold leaf. Design Nicolas Terzani

## Recommended Light 230-240V ~ 50/60Hz

HALOGEN 7 x 10W G4 12V

7 x 2W G4 12V

LED integrated 7 x 1,5W 1260 lm 3000K or optional 2700K