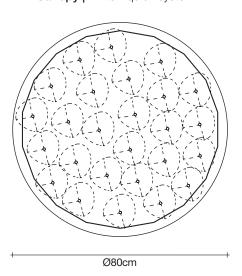

### **Product Name**

26 round multi light pendant

#### Materials

clear crystal

## Finishes | Code

clear 0R26S E8 A9. T

clear/silver dust 0R26S E8 F4. T

clear/gold 0R26S E8 A4. T

clear/champagne 0R26S E8 H1. T

clear/cognac 0R26S E8 H4. T

Inspired by the tranquil and mesmerizing light refractions created by water, Mizu is a customizable pendant light from Terzani. Like waterdroplets, no two Mizu are allike, each crystal shape is unique and made meticulously by hand. Using only the clearest crystal, Mizu perfectly emulates water's refraction of light, casting amazing patterns around the room, reminiscent of flowing water. . Also available in gold leaf. Design Nicolas Terzani

## Recommended Light 230-240V ~ 50/60Hz

26 x 10W G4 12V

LED 26 x 2W G4 12V

LED integrated 26 x 1,5W 4680 lm 3000K or optional 2700K

### dimmable with

**IGBT** 0/1-10V PWM PUSH DALI system

## Canopy | white - quick system