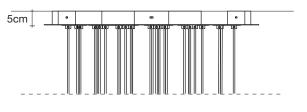

## Finishes | Code

clear 0R26S E8 A9. Q

clear/silver dust 0R26S E8 F4. Q

clear/gold 0R26S E8 A4. Q

clear/champagne 0R26S E8 H1. Q

clear/cognac 0R26S E8 H4. Q

**Body** 

Canopy | white - quick system

76cm

Inspired by the tranquil and mesmerizing light refractions created by water, Mizu is a customizable pendant light from Terzani. Like waterdroplets, no two Mizu are allike, each crystal shape is unique and made meticulously by hand. Using only the clearest crystal, Mizu perfectly emulates water's refraction of light, casting amazing patterns around the room, reminiscent of flowing water. . Also available in gold leaf. Design Nicolas Terzani

## Recommended Light 230-240V ~ 50/60Hz

26 x 10W G4 12V

LED 26 x 2W G4 12V

or

LED integrated 26 x 1,5W 4680 lm 3000K or optional 2700K

### dimmable with

**IGBT** 0/1-10V PWM PUSH DALI system

5cm

design Nicolas Terzani terzani.com