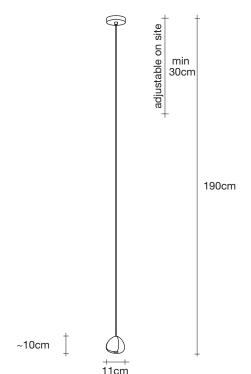

## **Product Name**

pendant light

### Materials

clear crystal

### Finishes | Code

clear 0R01S H4 A9.

clear/silver dust 0R01S H4 F4.

clear/gold 0R01S E8 A4.

clear/champagne 0R01S E8 H1.

clear/cognac 0R01S E8 H4.

## **Body**

Inspired by the tranquil and mesmerizing light refractions created by water, Mizu is a customizable pendant light from Terzani. Like waterdroplets, no two Mizu are alike, each crystal shape is unique and made meticulously by hand. Using only the clearest crystal, Mizu perfectly emulates water's refraction of light, casting amazing patterns around the room, reminiscent of flowing water. Also available in gold leaf. Design Nicolas Terzani