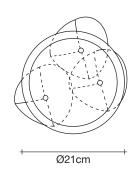

### **Product Name**

15 round multi light pendant

#### Materials

clear crystal

## Finishes | Code

clear

0R15S E8 A9. T

clear/silver dust 0R15S E8 F4. T

clear/gold 0R15S E8 A4. T

clear/champagne 0R15S E8 H1. T

clear/cognac 0R15S E8 H4. T

Inspired by the tranquil and mesmerizing light refractions created by water, Mizu is a customizable pendant light from Terzani. Like waterdroplets, no two Mizu are allike, each crystal shape is unique and made meticulously by hand. Using only the clearest crystal, Mizu perfectly emulates water's refraction of light, casting amazing patterns around the room, reminiscent of flowing water. Also available in gold leaf. Design Nicolas Terzani