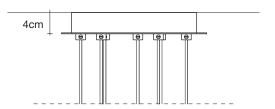

design Nicolas Terzani terzani.com

white disc/clear 0R01S E8 A9. KK

0R01S E8 F4. KK

white disc/clear/gold 0R01S E8 A4. KK

0R01S E8 H1. KK

white disc/clear/cognac 0R01S E8 H4. KK

Inspired by the tranquil and mesmerizing light refractions created by water, Mizu is a customizable pendant light from Terzani. Like waterdroplets, no two Mizu are alike, each crystal shape is unique and made meticulously by hand. Using only the clearest crystal, Mizu perfectly emulates water's refraction of light, casting amazing patterns around the room, reminiscent of flowing water. Also available in gold leaf. Design Nicolas Terzani

## **Body**

Inspired by the tranquil and mesmerizing light refractions created by water, Mizu is a customizable pendant light from Terzani. Like waterdroplets, no two Mizu are alike, each crystal shape is unique and made meticulously by hand. Using only the clearest crystal, Mizu perfectly emulates water's refraction of light, casting amazing patterns around the room, reminiscent of flowing water. Also available in gold leaf. Design Nicolas Terzani