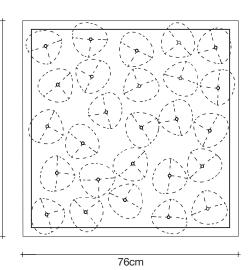

### **Product Name**

26 square multi light pendant

## Finishes | Code

clear 0R26S E8 A9. Q

clear/silver dust 0R26S E8 F4. Q

clear/gold 0R26S E8 A4. Q

clear/champagne 0R26S E8 H1. Q

clear/cognac 0R26S E8 H4. Q

**Body** 

Canopy | white - quick system

76cm

Inspired by the tranquil and mesmerizing light refractions created by water, Mizu is a customizable pendant light from Terzani. Like waterdroplets, no two Mizu are allike, each crystal shape is unique and made meticulously by hand. Using only the clearest crystal, Mizu perfectly emulates water's refraction of light, casting amazing patterns around the room, reminiscent of flowing water. . Also available in gold leaf. Design Nicolas Terzani