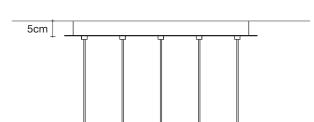

## **Product Name**

5 light pendant

### Materials

clear crystal

## Finishes | Code

clear 0R05S H4 A9.

clear/silver dust 0R05S H4 F4.

clear/gold 0R05S E8 A4.

clear/champagne 0R05S E8 H1.

clear/cognac 0R05S E8 H4.

Inspired by the tranquil and mesmerizing light refractions created by water, Mizu is a customizable pendant light from Terzani. Like waterdroplets, no two Mizu are allike, each crystal shape is unique and made meticulously by hand. Using only the clearest crystal, Mizu perfectly emulates water's refraction of light, casting amazing patterns around the room, reminiscent of flowing water. Also available in gold leaf. Design Nicolas Terzani

## Recommended Light 230-240V ~ 50/60Hz

HALOGEN 5 x 10W G4 12V

5 x 2W G4 12V

LED integrated 5 x 1,5W 900 lm 3000K or optional 2700K