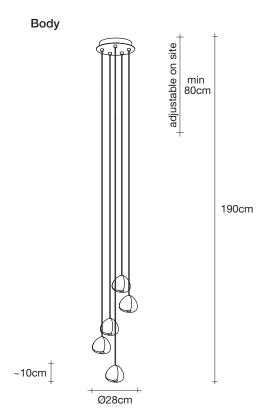

## **Product Name**

5 light pendant

## Recommended Light 230-240V ~ 50/60Hz

HALOGEN 5 x 10W G4 12V

5 x 2W G4 12V

LED integrated 5 x 1,5W 900 lm 3000K or optional 2700K

## Canopy | white or brushed nikel

design Nicolas Terzani terzani.com