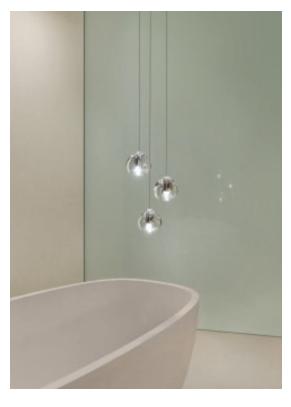

## **Product Name**

3 light pendant

## Finishes | Code

clear 0R03S H4 A9.

clear/silver dust 0R03S H4 F4.

clear/gold 0R03S E8 A4.

clear/champagne 0R03S E8 H1.

clear/cognac 0R03S E8 H4.

Inspired by the tranquil and mesmerizing light refractions created by water, Mizu is a customizable pendant light from Terzani. Like waterdroplets, no two Mizu are alike, each crystal shape is unique and made meticulously by hand. Using only the clearest crystal, Mizu perfectly emulates water's refraction of light, casting amazing patterns around the room, reminiscent of flowing water. Also available in gold leaf. Design Nicolas Terzani