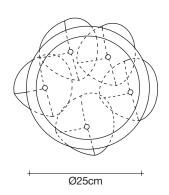

### **Product Name**

15 round multi light pendant

## Finishes | Code

clear

0R15S E8 A9. T

clear/silver dust 0R15S E8 F4. T

clear/gold 0R15S E8 A4. T

clear/champagne 0R15S E8 H1. T

clear/cognac 0R15S E8 H4. T

Inspired by the tranquil and mesmerizing light refractions created by water, Mizu is a customizable pendant light from Terzani. Like waterdroplets, no two Mizu are allike, each crystal shape is unique and made meticulously by hand. Using only the clearest crystal, Mizu perfectly emulates water's refraction of light, casting amazing patterns around the room, reminiscent of flowing water. Also available in gold leaf. Design Nicolas Terzani