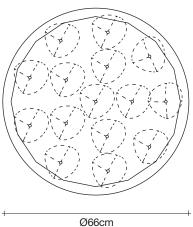

## Finishes | Code

clear 0R26S E8 A9. Q

clear/silver dust 0R26S E8 F4. Q

clear/gold 0R26S E8 A4. Q

clear/champagne 0R26S E8 H1. Q

clear/cognac 0R26S E8 H4. Q

**Body** 

Canopy | white - quick system

76cm

Inspired by the tranquil and mesmerizing light refractions created by water, Mizu is a customizable pendant light from Terzani. Like waterdroplets, no two Mizu are allike, each crystal shape is unique and made meticulously by hand. Using only the clearest crystal, Mizu perfectly emulates water's refraction of light, casting amazing patterns around the room, reminiscent of flowing water. . Also available in gold leaf. Design Nicolas Terzani