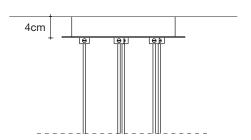

## Canopy | white or brushed nikel

### Canopy for DALI

design Nicolas Terzani terzani.com

## Canopy | white or brushed nikel

design Nicolas Terzani terzani.com