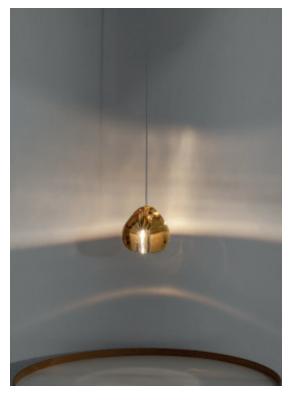

design Nicolas Terzani terzani.com

white disc/clear 0R01S E8 A9. KK

0R01S E8 F4. KK

white disc/clear/gold 0R01S E8 A4. KK

0R01S E8 H1. KK

white disc/clear/cognac 0R01S E8 H4. KK

Inspired by the tranquil and mesmerizing light refractions created by water, Mizu is a customizable pendant light from Terzani. Like waterdroplets, no two Mizu are alike, each crystal shape is unique and made meticulously by hand. Using only the clearest crystal, Mizu perfectly emulates water's refraction of light, casting amazing patterns around the room, reminiscent of flowing water. Also available in gold leaf. Design Nicolas Terzani

## **Body**

Inspired by the tranquil and mesmerizing light refractions created by water, Mizu is a customizable pendant light from Terzani. Like waterdroplets, no two Mizu are alike, each crystal shape is unique and made meticulously by hand. Using only the clearest crystal, Mizu perfectly emulates water's refraction of light, casting amazing patterns around the room, reminiscent of flowing water. Also available in gold leaf. Design Nicolas Terzani