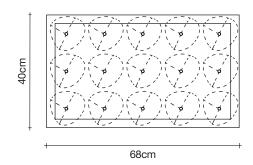

### **Product Name**

15 rectangular multi light pendant

### Materials

clear crystal

## Finishes | Code

clear 0R15S E8 A9. R

clear/silver dust 0R15S E8 F4. R

clear/gold 0R15S E8 A4. R

clear/champagne 0R15S E8 H1. R

clear/cognac 0R15S E8 H4. R