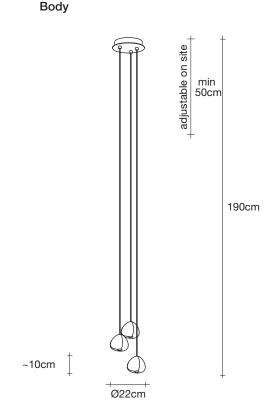

## **Body**

Inspired by the tranquil and mesmerizing light refractions created by water, Mizu is a customizable pendant light from Terzani. Like waterdroplets, no two Mizu are alike, each crystal shape is unique and made meticulously by hand. Using only the clearest crystal, Mizu perfectly emulates water's refraction of light, casting amazing patterns around the room, reminiscent of flowing water. Also available in gold leaf. Design Nicolas Terzani