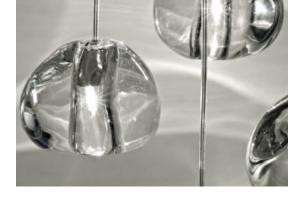

design Nicolas Terzani terzani.com

white disc/clear 0R01S E8 A9. KK

0R01S E8 F4. KK

white disc/clear/gold 0R01S E8 A4. KK

0R01S E8 H1. KK

white disc/clear/cognac 0R01S E8 H4. KK

Inspired by the tranquil and mesmerizing light refractions created by water, Mizu is a customizable pendant light from Terzani. Like waterdroplets, no two Mizu are alike, each crystal shape is unique and made meticulously by hand. Using only the clearest crystal, Mizu perfectly emulates water's refraction of light, casting amazing patterns around the room, reminiscent of flowing water. Also available in gold leaf. Design Nicolas Terzani

## **Body**

Inspired by the tranquil and mesmerizing light refractions created by water, Mizu is a customizable pendant light from Terzani. Like waterdroplets, no two Mizu are alike, each crystal shape is unique and made meticulously by hand. Using only the clearest crystal, Mizu perfectly emulates water's refraction of light, casting amazing patterns around the room, reminiscent of flowing water. Also available in gold leaf. Design Nicolas Terzani