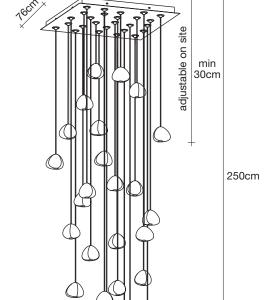

### **Product Name**

15 rectangular multi light pendant

76cm

Inspired by the tranquil and mesmerizing light refractions created by water, Mizu is a customizable pendant light from Terzani. Like waterdroplets, no two Mizu are allike, each crystal shape is unique and made meticulously by hand. Using only the clearest crystal, Mizu perfectly emulates water's refraction of light, casting amazing patterns around the room, reminiscent of flowing water. . Also available in gold leaf. Design Nicolas Terzani