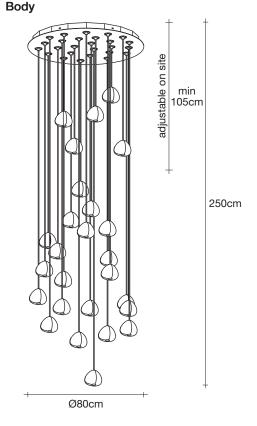

zu are allike, each crystal shape is unique and made meticulously by hand. Using only the clearest crystal, Mizu perfectly emulates water's refraction of light, casting amazing patterns around the room, reminiscent of flowing water. . Also available in gold leaf. Design Nicolas Terzani

## Recommended Light 230-240V ~ 50/60Hz



26 x 10W G4 12V

LED 26 x 2W G4 12V

or

LED integrated 26 x 1,5W 4680 lm 3000K or optional 2700K

### dimmable with

**IGBT** 0/1-10V PWM PUSH DALI system



5cm







design Nicolas Terzani terzani.com





### **Product Name**

26 round multi light pendant

#### Materials

clear crystal



## Finishes | Code



clear 0R26S E8 A9. T



clear/silver dust 0R26S E8 F4. T



clear/gold 0R26S E8 A4. T



clear/champagne 0R26S E8 H1. T



clear/cognac 0R26S E8 H4. T



Inspired by the tranquil and mesmerizing light refractions created by water, Mizu is a customizable pendant light from Terzani. Like waterdroplets, no two Mizu are allike, each crystal shape is unique and made meticulously by hand. Using only the clearest crystal, Mizu perfectly emulates water's refraction of light, casting amazing patterns around the room, reminiscent of flowing water. . Also available in gold leaf. Design Nicolas Terzani

## Recommended Light 230-240V ~ 50/60Hz



26 x 10W G4 12V



LED 26 x 2W G4 12V

LED integrated 26 x 1,5W 4680 lm 3000K or optional 2700K

### dimmable with

**IGBT** 0/1-10V PWM PUSH DALI system

## Canopy | white - quick system