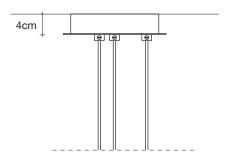

## Canopy | white or brushed nikel

### Canopy for DALI

design Nicolas Terzani terzani.com