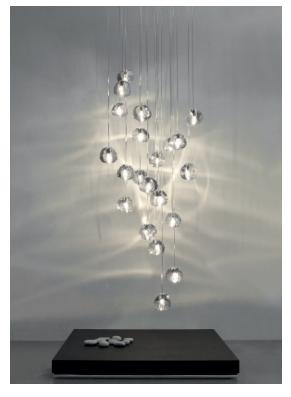

### **Product Name**

26 round multi light pendant

#### Materials

clear crystal

## Finishes | Code

clear 0R26S E8 A9. T

clear/silver dust 0R26S E8 F4. T

clear/gold 0R26S E8 A4. T

clear/champagne 0R26S E8 H1. T

clear/cognac 0R26S E8 H4. T

Inspired by the tranquil and mesmerizing light refractions created by water, Mizu is a customizable pendant light from Terzani. Like waterdroplets, no two Mizu are allike, each crystal shape is unique and made meticulously by hand. Using only the clearest crystal, Mizu perfectly emulates water's refraction of light, casting amazing patterns around the room, reminiscent of flowing water. . Also available in gold leaf. Design Nicolas Terzani

## Recommended Light 230-240V ~ 50/60Hz

26 x 10W G4 12V

LED 26 x 2W G4 12V

LED integrated 26 x 1,5W 4680 lm 3000K or optional 2700K