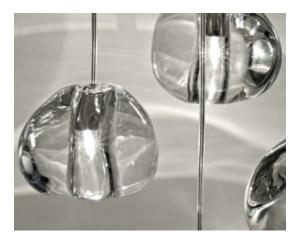

### Materials

clear crystal

### Finishes | Code

clear 0R01S H4 A9.

clear/silver dust 0R01S H4 F4.

clear/gold 0R01S E8 A4.

clear/champagne 0R01S E8 H1.

clear/cognac 0R01S E8 H4.