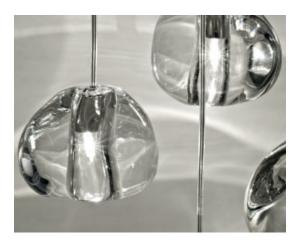

## **Body**

Inspired by the tranquil and mesmerizing light refractions created by water, Mizu is a customizable pendant light from Terzani. Like waterdroplets, no two Mizu are alike, each crystal shape is unique and made meticulously by hand. Using only the clearest crystal, Mizu perfectly emulates water's refraction of light, casting amazing patterns around the room, reminiscent of flowing water. Also available in gold leaf. Design Nicolas Terzani