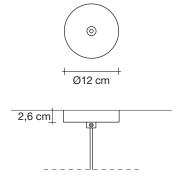

## Canopy | white or brushed nikel

### Canopy for DALI

design Nicolas Terzani terzani.com