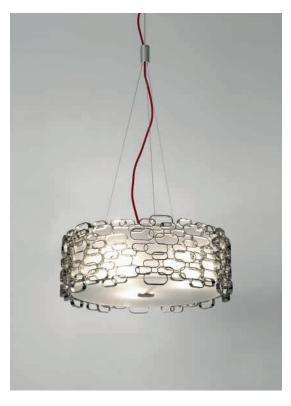

### Type Suspension

Materials Metal

## Finishes | Code

White 0N16S E8 C8

Nickel 0N16S E7 C8

Gold plated 0N16S L6 C8

## Recommended Light 230-240V ~ 50/60Hz

LED 3 x 4W E14

Dimmable with all systems

Canopy |

 $\bigcirc$ 2,1 cm

Glamour's randomly interspersed rings imbue this design with a seductiveness rarely applied to geometric shapes. Whether finished in gold, nickel or white, the diffused light emanating behind Glamour's rings bathes the surrounding area in a soft, sensuous glow. Available as a wall sconce, table lamp or pendant, glamour can provide subtle accents or act as the focal point of a room. Design Dodo Arslan.