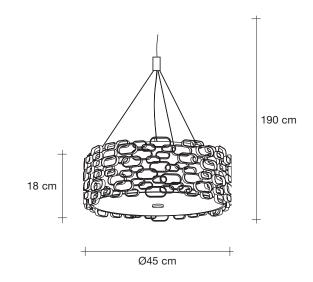

### Type Suspension

Materials Metal

## Finishes | Code

White 0N16S E8 C8

Nickel 0N16S E7 C8

Gold plated 0N16S L6 C8

## Recommended Light 230-240V ~ 50/60Hz

LED 3 x 4W E14

Dimmable with all systems

Canopy |

 $\bigcirc$ 2,1 cm

Glamour's randomly interspersed rings imbue this design with a seductiveness rarely applied to geometric shapes. Whether finished in gold, nickel or white, the diffused light emanating behind Glamour's rings bathes the surrounding area in a soft, sensuous glow. Available as a wall sconce, table lamp or pendant, glamour can provide subtle accents or act as the focal point of a room. Design Dodo Arslan.