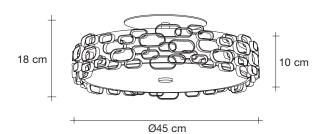

## Type Ceiling Lamp

Materials Metal

## Body |

## Recommended Light

230-240V ~ 50/60Hz

LED 3 x 4W E14

## Canopy |

2,5 cm

Glamour's randomly interspersed rings imbue this design with a seductiveness rarely applied to geometric shapes. Whether finished in gold, nickel or white, the diffused light emanating behind Glamour's rings bathes the surrounding area in a soft, sensuous glow. Available as a wall sconce, table lamp or pendant, glamour can provide subtle accents or act as the focal point of a room. Design Dodo Arslan.