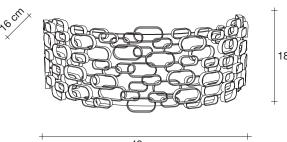

### Type Wall sconce

Materials Metal

## Finishes Code

White 0N18A E8 C8

Nickel 0N18A E7 C8

Gold plated 0N18A L6 C8

18 cm

40 cm