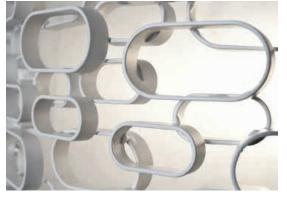

## Recommended Light 230-240V ~ 50/60Hz

LED 3 x 4W E14

Dimmable with all systems

Canopy |

 $\bigcirc$ 2,1 cm

Glamour's randomly interspersed rings imbue this design with a seductiveness rarely applied to geometric shapes. Whether finished in gold, nickel or white, the diffused light emanating behind Glamour's rings bathes the surrounding area in a soft, sensuous glow. Available as a wall sconce, table lamp or pendant, glamour can provide subtle accents or act as the focal point of a room. Design Dodo Arslan.

## Recommended Light |

230-240V ~ 50/60Hz

48W R7s

O Dimmable with all systems

or on request

LED integrated 6W

O Dimmable with IGBT

Glamour's randomly interspersed rings imbue this design with a seductiveness rarely applied to geometric shapes. Whether finished in gold, nickel or white, the diffused light emanating behind Glamour's rings bathes the surrounding area in a soft, sensuous glow. Available as a wall sconce, table lamp or pendant, glamour can provide subtle accents or act as the focal point of a room. Design Dodo Arslan.

## Canopy |

2,5 cm

Glamour's randomly interspersed rings imbue this design with a seductiveness rarely applied to geometric shapes. Whether finished in gold, nickel or white, the diffused light emanating behind Glamour's rings bathes the surrounding area in a soft, sensuous glow. Available as a wall sconce, table lamp or pendant, glamour can provide subtle accents or act as the focal point of a room. Design Dodo Arslan.