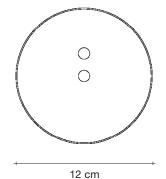

## Recommended Light 230-240V ~ 50/60Hz

LED 3 x 4W E14

Dimmable with all systems

Canopy |

 $\bigcirc$ 2,1 cm

Glamour's randomly interspersed rings imbue this design with a seductiveness rarely applied to geometric shapes. Whether finished in gold, nickel or white, the diffused light emanating behind Glamour's rings bathes the surrounding area in a soft, sensuous glow. Available as a wall sconce, table lamp or pendant, glamour can provide subtle accents or act as the focal point of a room. Design Dodo Arslan.

## Canopy |

2,5 cm

Glamour's randomly interspersed rings imbue this design with a seductiveness rarely applied to geometric shapes. Whether finished in gold, nickel or white, the diffused light emanating behind Glamour's rings bathes the surrounding area in a soft, sensuous glow. Available as a wall sconce, table lamp or pendant, glamour can provide subtle accents or act as the focal point of a room. Design Dodo Arslan.