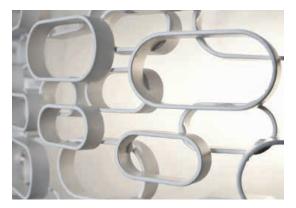

## Recommended Light 230-240V ~ 50/60Hz

LED 3 x 4W E14

Dimmable with all systems

Canopy |

 $\bigcirc$ 2,1 cm

Glamour's randomly interspersed rings imbue this design with a seductiveness rarely applied to geometric shapes. Whether finished in gold, nickel or white, the diffused light emanating behind Glamour's rings bathes the surrounding area in a soft, sensuous glow. Available as a wall sconce, table lamp or pendant, glamour can provide subtle accents or act as the focal point of a room. Design Dodo Arslan.

## Recommended Light |

230-240V ~ 50/60Hz

48W R7s

O Dimmable with all systems

or on request

LED integrated 6W

O Dimmable with IGBT

Glamour's randomly interspersed rings imbue this design with a seductiveness rarely applied to geometric shapes. Whether finished in gold, nickel or white, the diffused light emanating behind Glamour's rings bathes the surrounding area in a soft, sensuous glow. Available as a wall sconce, table lamp or pendant, glamour can provide subtle accents or act as the focal point of a room. Design Dodo Arslan.