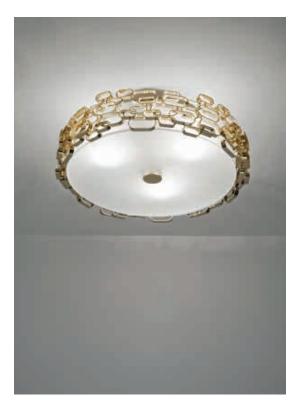

## Glamour, Modern Seduction.

design Dodo Arslan terzani.com

## Type Ceiling Lamp

Materials Metal

## Finishes Code

White 0N17L E8 C8

Nickel 0N17L E7 C8

Gold plated 0N17L L6 C8

## Body |

## Recommended Light

230-240V ~ 50/60Hz

LED 3 x 4W E14

## Canopy |

2,5 cm

Glamour's randomly interspersed rings imbue this design with a seductiveness rarely applied to geometric shapes. Whether finished in gold, nickel or white, the diffused light emanating behind Glamour's rings bathes the surrounding area in a soft, sensuous glow. Available as a wall sconce, table lamp or pendant, glamour can provide subtle accents or act as the focal point of a room. Design Dodo Arslan.