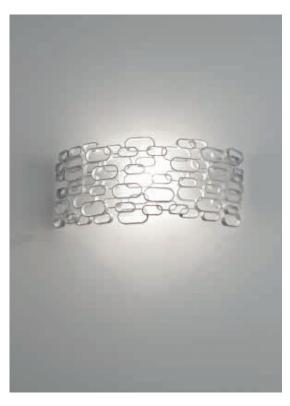

### Type Wall sconce

Materials Metal

## Finishes Code

White 0N18A E8 C8

Nickel 0N18A E7 C8

Gold plated 0N18A L6 C8

18 cm

40 cm

## Recommended Light |

230-240V ~ 50/60Hz

48W R7s

O Dimmable with all systems

or on request

LED integrated 6W

O Dimmable with IGBT

Glamour's randomly interspersed rings imbue this design with a seductiveness rarely applied to geometric shapes. Whether finished in gold, nickel or white, the diffused light emanating behind Glamour's rings bathes the surrounding area in a soft, sensuous glow. Available as a wall sconce, table lamp or pendant, glamour can provide subtle accents or act as the focal point of a room. Design Dodo Arslan.