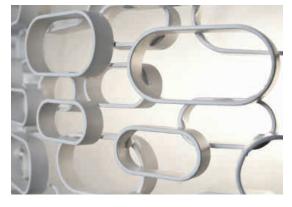

## Recommended Light 230-240V ~ 50/60Hz

LED 3 x 4W E14

Dimmable with all systems

Canopy |

 $\bigcirc$ 2,1 cm

Glamour's randomly interspersed rings imbue this design with a seductiveness rarely applied to geometric shapes. Whether finished in gold, nickel or white, the diffused light emanating behind Glamour's rings bathes the surrounding area in a soft, sensuous glow. Available as a wall sconce, table lamp or pendant, glamour can provide subtle accents or act as the focal point of a room. Design Dodo Arslan.

## Recommended Light |

230-240V ~ 50/60Hz

48W R7s

O Dimmable with all systems

or on request

LED integrated 6W

O Dimmable with IGBT

Glamour's randomly interspersed rings imbue this design with a seductiveness rarely applied to geometric shapes. Whether finished in gold, nickel or white, the diffused light emanating behind Glamour's rings bathes the surrounding area in a soft, sensuous glow. Available as a wall sconce, table lamp or pendant, glamour can provide subtle accents or act as the focal point of a room. Design Dodo Arslan.

## Canopy |

2,5 cm

Glamour's randomly interspersed rings imbue this design with a seductiveness rarely applied to geometric shapes. Whether finished in gold, nickel or white, the diffused light emanating behind Glamour's rings bathes the surrounding area in a soft, sensuous glow. Available as a wall sconce, table lamp or pendant, glamour can provide subtle accents or act as the focal point of a room. Design Dodo Arslan.