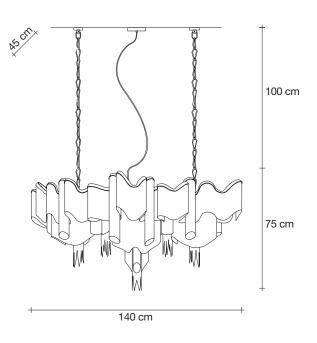

Type | suspension

Body |

100 cm

60 cm

Materials | metal

0J54S E9 C8 Gold 0J54S L6 C8

TERZANI La luce pensata

A stunning design from Christian Lava, Stream is an impressive presence in any room. Stream's design exploits the physical characteristics of the materials used to envelop a room in a unique, immersive light. Here, over 7 kilometers of metal chain appear to flow down from the undulating, nickel plated frame. These cascading tiers project a streaking, yet tranquil, shadow throughout the room. Design Christian Lava.

#### Recommended Light | Canopy | 230-240V ~ 50/60Hz

- Dimmable with all systems

46cm x 39cm x 32cm

**Kg** 6,5 **Kg** 5,5

A stunning design from Christian Lava, Stream is an impressive presence in any room. Stream's design exploits the physical characteristics of the materials used to envelop a room in a unique, immersive light. Here, over 7 kilometers of metal chain appear to flow down from the undulating, nickel plated frame. These cascading tiers project a streaking, yet tranquil, shadow throughout the room. Design Christian Lava.