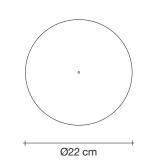

Ø110 cm

A stunning design from Christian Lava, Stream is an impressive presence in any room. Stream's design exploits the physical characteristics of the materials used to envelop a room in a unique, immersive light. Here, over 7 kilometers of metal chain appear to flow down from the undulating, nickel plated frame. These cascading tiers project a streaking, yet tranquil, shadow throughout the room. Design Christian Lava.