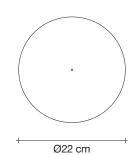

Ø110 cm

A stunning design from Christian Lava, Stream is an impressive presence in any room. Stream's design exploits the physical characteristics of the materials used to envelop a room in a unique, immersive light. Here, over 7 kilometers of metal chain appear to flow down from the undulating, nickel plated frame. These cascading tiers project a streaking, yet tranquil, shadow throughout the room. Design Christian Lava.