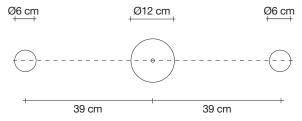

Ø110 cm

A stunning design from Christian Lava, Stream is an impressive presence in any room. Stream's design exploits the physical characteristics of the materials used to envelop a room in a unique, immersive light. Here, over 7 kilometers of metal chain appear to flow down from the undulating, nickel plated frame. These cascading tiers project a streaking, yet tranquil, shadow throughout the room. Design Christian Lava.