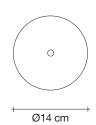

Ø110 cm

A stunning design from Christian Lava, Stream is an impressive presence in any room. Stream's design exploits the physical characteristics of the materials used to envelop a room in a unique, immersive light. Here, over 7 kilometers of metal chain appear to flow down from the undulating, nickel plated frame. These cascading tiers project a streaking, yet tranquil, shadow throughout the room. Design Christian Lava.