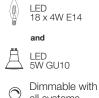

- LED 2 x 6W E14
- Dimmable with all systems

Œ

Kg 2

Kg 3

Body | Туре Floor lamp Materials Metal Finishes Code Nickel 0J65P E7 C8 Black Nickel 0J65P E9 C8 Gold 0J65P L6 C8

175 cm

TERZANI La luce pensata

A stunning design from Christian Lava, Stream is an impressive presence in any room. Stream's design exploits the physical characteristics of the materials used to envelop a room in a unique, immersive light. Here, over 7 kilometers of metal chain appear to flow down from the undulating, nickel plated frame. These cascading tiers project a streaking, yet tranquil, shadow throughout the room. Design Christian Lava. Recommended Light Canopy | 220-240V ~ 50/60Hz