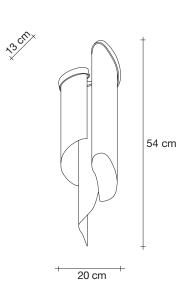

## Canopy |

Body |

Type | Wall sconce Materials | Metal

Body |

Gold 0J60A L6 C8

TERZANI LA LUCE PENSATA

A stunning design from Christian Lava, Stream is an impressive presence in any room. Stream's design exploits the physical characteristics of the materials used to envelop a room in a unique, immersive light. Here, over 7 kilometers of metal chain appear to flow down from the undulating, nickel plated frame. These cascading tiers project a streaking, yet tranquil, shadow throughout the room. Design Christian Lava. Recommended Light | Canopy | 230-240V ~ 50/60Hz