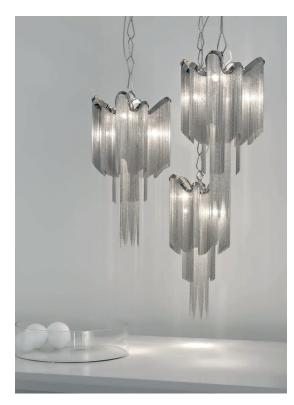

Type | suspension

Body |

100 cm

60 cm

Materials | metal

0J54S E9 C8 Gold 0J54S L6 C8

TERZANI La luce pensata

A stunning design from Christian Lava, Stream is an impressive presence in any room. Stream's design exploits the physical characteristics of the materials used to envelop a room in a unique, immersive light. Here, over 7 kilometers of metal chain appear to flow down from the undulating, nickel plated frame. These cascading tiers project a streaking, yet tranquil, shadow throughout the room. Design Christian Lava.

#### Recommended Light | Canopy | 230-240V ~ 50/60Hz

- Dimmable with all systems

46cm x 39cm x 32cm

**Kg** 6,5 **Kg** 5,5

A stunning design from Christian Lava, Stream is an impressive presence in any room. Stream's design exploits the physical characteristics of the materials used to envelop a room in a unique, immersive light. Here, over 7 kilometers of metal chain appear to flow down from the undulating, nickel plated frame. These cascading tiers project a streaking, yet tranquil, shadow throughout the room. Design Christian Lava.