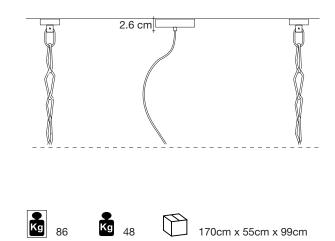

 Diminable with all systems

**K**g 30 **K**g 17

83cm x 78cm x 95cm

Туре suspension Materials metal

0J51S E7 C8

Gold 0J51S L6 C8

TERZANI La luce pensata

A stunning design from Christian Lava, Stream is an impressive presence in any room. Stream's design exploits the physical characteristics of the materials used to envelop a room in a unique, immersive light. Here, over 7 kilometers of metal chain appear to flow down from the undulating, nickel plated frame. These cascading tiers project a streaking, yet tranquil, shadow throughout the room. Design Christian Lava. Recommended Light Canopy | 230-240V ~ 50/60Hz

**K**g 93

Kg 40

all systems

115cm x 115cm x 124cm

Body |

Type | suspension Materials | metal

Gold 0J50S L6 C8

TERZANI La luce pensata