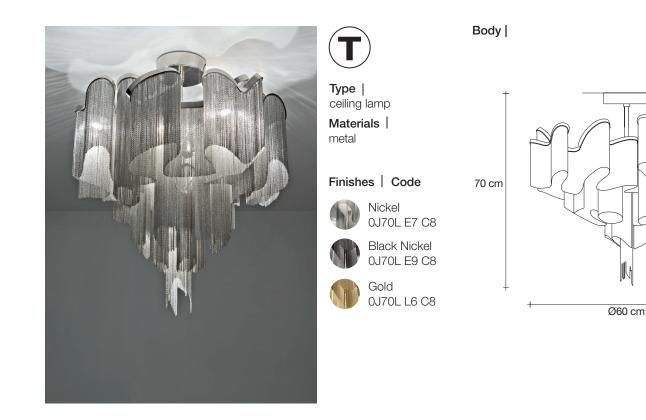

# Туре suspension

Materials metal

## Finishes Code

Black Nickel 0J52S E9 C8

Gold 0J52S L6 C8

TERZANI LA LUCE PENSATA

A stunning design from Christian Lava, Stream is an impressive presence in any room. Stream's design exploits the physical characteristics of the materials used to envelop a room in a unique, immersive light. Here, over 7 kilometers of metal chain appear to flow down from the undulating, nickel plated frame. These cascading tiers project a streaking, yet tranquil, shadow throughout the room. Design Christian Lava.