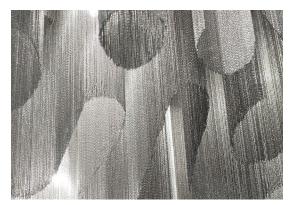

Type | suspension

Body |

100 cm

60 cm

Materials | metal

0J54S E9 C8 Gold 0J54S L6 C8

TERZANI La luce pensata

A stunning design from Christian Lava, Stream is an impressive presence in any room. Stream's design exploits the physical characteristics of the materials used to envelop a room in a unique, immersive light. Here, over 7 kilometers of metal chain appear to flow down from the undulating, nickel plated frame. These cascading tiers project a streaking, yet tranquil, shadow throughout the room. Design Christian Lava.