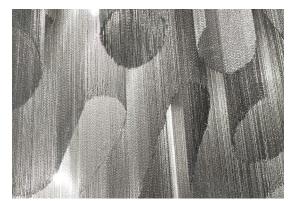

Type | suspension

Body |

100 cm

60 cm

Materials | metal

0J54S E9 C8 Gold 0J54S L6 C8

TERZANI La luce pensata

A stunning design from Christian Lava, Stream is an impressive presence in any room. Stream's design exploits the physical characteristics of the materials used to envelop a room in a unique, immersive light. Here, over 7 kilometers of metal chain appear to flow down from the undulating, nickel plated frame. These cascading tiers project a streaking, yet tranquil, shadow throughout the room. Design Christian Lava.

#### Recommended Light | Canopy | 230-240V ~ 50/60Hz

- Dimmable with all systems

46cm x 39cm x 32cm

**Kg** 6,5 **Kg** 5,5

A stunning design from Christian Lava, Stream is an impressive presence in any room. Stream's design exploits the physical characteristics of the materials used to envelop a room in a unique, immersive light. Here, over 7 kilometers of metal chain appear to flow down from the undulating, nickel plated frame. These cascading tiers project a streaking, yet tranquil, shadow throughout the room. Design Christian Lava.

 Diminable with all systems

**K**g 30 **K**g 17

83cm x 78cm x 95cm

Туре suspension Materials metal

0J51S E7 C8

Gold 0J51S L6 C8

TERZANI La luce pensata

A stunning design from Christian Lava, Stream is an impressive presence in any room. Stream's design exploits the physical characteristics of the materials used to envelop a room in a unique, immersive light. Here, over 7 kilometers of metal chain appear to flow down from the undulating, nickel plated frame. These cascading tiers project a streaking, yet tranquil, shadow throughout the room. Design Christian Lava. Recommended Light Canopy | 230-240V ~ 50/60Hz

Ø110 cm

A stunning design from Christian Lava, Stream is an impressive presence in any room. Stream's design exploits the physical characteristics of the materials used to envelop a room in a unique, immersive light. Here, over 7 kilometers of metal chain appear to flow down from the undulating, nickel plated frame. These cascading tiers project a streaking, yet tranquil, shadow throughout the room. Design Christian Lava.

## Finishes Code

Black Nickel 0J52S E9 C8

Gold 0J52S L6 C8

TERZANI LA LUCE PENSATA

A stunning design from Christian Lava, Stream is an impressive presence in any room. Stream's design exploits the physical characteristics of the materials used to envelop a room in a unique, immersive light. Here, over 7 kilometers of metal chain appear to flow down from the undulating, nickel plated frame. These cascading tiers project a streaking, yet tranquil, shadow throughout the room. Design Christian Lava.

## Canopy |

Body |

Type | Wall sconce Materials | Metal

Body |

Gold 0J60A L6 C8

TERZANI LA LUCE PENSATA

A stunning design from Christian Lava, Stream is an impressive presence in any room. Stream's design exploits the physical characteristics of the materials used to envelop a room in a unique, immersive light. Here, over 7 kilometers of metal chain appear to flow down from the undulating, nickel plated frame. These cascading tiers project a streaking, yet tranquil, shadow throughout the room. Design Christian Lava. Recommended Light | Canopy | 230-240V ~ 50/60Hz

- LED 2 x 6W E14
- Dimmable with all systems

Œ

Kg 2

Kg 3

Body | Туре Floor lamp Materials Metal Finishes Code Nickel 0J65P E7 C8 Black Nickel 0J65P E9 C8 Gold 0J65P L6 C8

175 cm

TERZANI La luce pensata

A stunning design from Christian Lava, Stream is an impressive presence in any room. Stream's design exploits the physical characteristics of the materials used to envelop a room in a unique, immersive light. Here, over 7 kilometers of metal chain appear to flow down from the undulating, nickel plated frame. These cascading tiers project a streaking, yet tranquil, shadow throughout the room. Design Christian Lava. Recommended Light Canopy | 220-240V ~ 50/60Hz