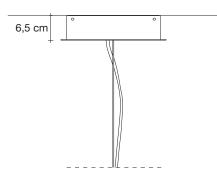

#### Recommended Light | Canopy | 230-240V ~ 50/60Hz

- Dimmable with all systems

46cm x 39cm x 32cm

**Kg** 6,5 **Kg** 5,5

A stunning design from Christian Lava, Stream is an impressive presence in any room. Stream's design exploits the physical characteristics of the materials used to envelop a room in a unique, immersive light. Here, over 7 kilometers of metal chain appear to flow down from the undulating, nickel plated frame. These cascading tiers project a streaking, yet tranquil, shadow throughout the room. Design Christian Lava.