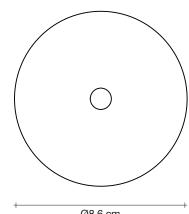

## Canopy |

Body |

Type | Wall sconce Materials | Metal

Body |

Gold 0J60A L6 C8

TERZANI LA LUCE PENSATA

A stunning design from Christian Lava, Stream is an impressive presence in any room. Stream's design exploits the physical characteristics of the materials used to envelop a room in a unique, immersive light. Here, over 7 kilometers of metal chain appear to flow down from the undulating, nickel plated frame. These cascading tiers project a streaking, yet tranquil, shadow throughout the room. Design Christian Lava. Recommended Light | Canopy | 230-240V ~ 50/60Hz