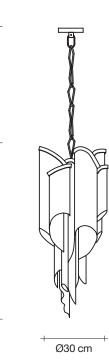

Type | suspension

Body |

100 cm

60 cm

Materials | metal

0J54S E9 C8 Gold 0J54S L6 C8

TERZANI La luce pensata

A stunning design from Christian Lava, Stream is an impressive presence in any room. Stream's design exploits the physical characteristics of the materials used to envelop a room in a unique, immersive light. Here, over 7 kilometers of metal chain appear to flow down from the undulating, nickel plated frame. These cascading tiers project a streaking, yet tranquil, shadow throughout the room. Design Christian Lava.

#### Recommended Light | Canopy | 230-240V ~ 50/60Hz

- Dimmable with all systems

46cm x 39cm x 32cm

**Kg** 6,5 **Kg** 5,5

A stunning design from Christian Lava, Stream is an impressive presence in any room. Stream's design exploits the physical characteristics of the materials used to envelop a room in a unique, immersive light. Here, over 7 kilometers of metal chain appear to flow down from the undulating, nickel plated frame. These cascading tiers project a streaking, yet tranquil, shadow throughout the room. Design Christian Lava.