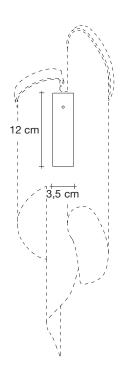

## Canopy |

Body |

Type | Wall sconce Materials | Metal

Body |

Gold 0J60A L6 C8

TERZANI LA LUCE PENSATA

A stunning design from Christian Lava, Stream is an impressive presence in any room. Stream's design exploits the physical characteristics of the materials used to envelop a room in a unique, immersive light. Here, over 7 kilometers of metal chain appear to flow down from the undulating, nickel plated frame. These cascading tiers project a streaking, yet tranquil, shadow throughout the room. Design Christian Lava. Recommended Light | Canopy | 230-240V ~ 50/60Hz