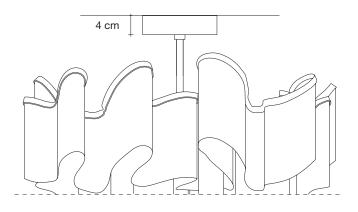

Type | suspension

Body |

100 cm

60 cm

Materials | metal

0J54S E9 C8 Gold 0J54S L6 C8

TERZANI La luce pensata

A stunning design from Christian Lava, Stream is an impressive presence in any room. Stream's design exploits the physical characteristics of the materials used to envelop a room in a unique, immersive light. Here, over 7 kilometers of metal chain appear to flow down from the undulating, nickel plated frame. These cascading tiers project a streaking, yet tranquil, shadow throughout the room. Design Christian Lava.

#### Recommended Light | Canopy | 230-240V ~ 50/60Hz

- Dimmable with all systems

46cm x 39cm x 32cm

**Kg** 6,5 **Kg** 5,5

A stunning design from Christian Lava, Stream is an impressive presence in any room. Stream's design exploits the physical characteristics of the materials used to envelop a room in a unique, immersive light. Here, over 7 kilometers of metal chain appear to flow down from the undulating, nickel plated frame. These cascading tiers project a streaking, yet tranquil, shadow throughout the room. Design Christian Lava.