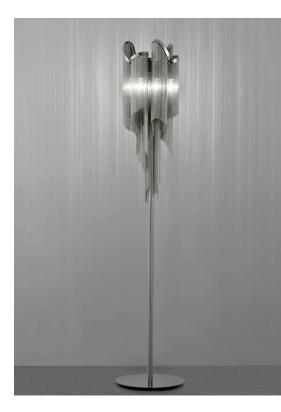

- LED 2 x 6W E14
- Dimmable with all systems

Œ

Kg 2

Kg 3

Body | Туре Floor lamp Materials Metal Finishes Code Nickel 0J65P E7 C8 Black Nickel 0J65P E9 C8 Gold 0J65P L6 C8

175 cm

TERZANI La luce pensata

A stunning design from Christian Lava, Stream is an impressive presence in any room. Stream's design exploits the physical characteristics of the materials used to envelop a room in a unique, immersive light. Here, over 7 kilometers of metal chain appear to flow down from the undulating, nickel plated frame. These cascading tiers project a streaking, yet tranquil, shadow throughout the room. Design Christian Lava. Recommended Light Canopy | 220-240V ~ 50/60Hz