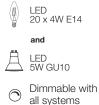

- LED 2 x 6W E14
- Dimmable with all systems

Œ

Kg 2

Kg 3

Body | Туре Floor lamp Materials Metal Finishes Code Nickel 0J65P E7 C8 Black Nickel 0J65P E9 C8 Gold 0J65P L6 C8

175 cm

TERZANI La luce pensata

A stunning design from Christian Lava, Stream is an impressive presence in any room. Stream's design exploits the physical characteristics of the materials used to envelop a room in a unique, immersive light. Here, over 7 kilometers of metal chain appear to flow down from the undulating, nickel plated frame. These cascading tiers project a streaking, yet tranquil, shadow throughout the room. Design Christian Lava. Recommended Light Canopy | 220-240V ~ 50/60Hz