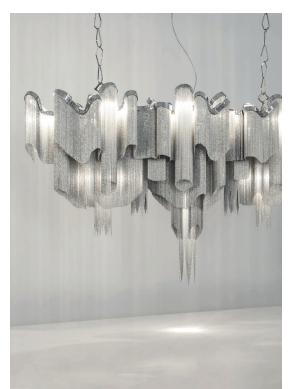

Type | suspension

Body |

100 cm

60 cm

Materials | metal

0J54S E9 C8 Gold 0J54S L6 C8

TERZANI La luce pensata

A stunning design from Christian Lava, Stream is an impressive presence in any room. Stream's design exploits the physical characteristics of the materials used to envelop a room in a unique, immersive light. Here, over 7 kilometers of metal chain appear to flow down from the undulating, nickel plated frame. These cascading tiers project a streaking, yet tranquil, shadow throughout the room. Design Christian Lava.

#### Recommended Light | Canopy | 230-240V ~ 50/60Hz

- Dimmable with all systems

46cm x 39cm x 32cm

**Kg** 6,5 **Kg** 5,5

A stunning design from Christian Lava, Stream is an impressive presence in any room. Stream's design exploits the physical characteristics of the materials used to envelop a room in a unique, immersive light. Here, over 7 kilometers of metal chain appear to flow down from the undulating, nickel plated frame. These cascading tiers project a streaking, yet tranquil, shadow throughout the room. Design Christian Lava.