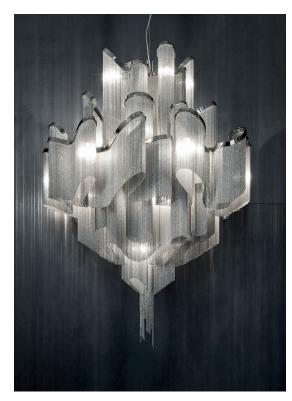

Type | suspension

Body |

100 cm

60 cm

Materials | metal

0J54S E9 C8 Gold 0J54S L6 C8

TERZANI La luce pensata

A stunning design from Christian Lava, Stream is an impressive presence in any room. Stream's design exploits the physical characteristics of the materials used to envelop a room in a unique, immersive light. Here, over 7 kilometers of metal chain appear to flow down from the undulating, nickel plated frame. These cascading tiers project a streaking, yet tranquil, shadow throughout the room. Design Christian Lava.

#### Recommended Light | Canopy | 230-240V ~ 50/60Hz

- Dimmable with all systems

46cm x 39cm x 32cm

**Kg** 6,5 **Kg** 5,5

A stunning design from Christian Lava, Stream is an impressive presence in any room. Stream's design exploits the physical characteristics of the materials used to envelop a room in a unique, immersive light. Here, over 7 kilometers of metal chain appear to flow down from the undulating, nickel plated frame. These cascading tiers project a streaking, yet tranquil, shadow throughout the room. Design Christian Lava.