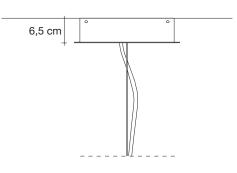

#### Recommended Light | Canopy | 230-240V ~ 50/60Hz

- Dimmable with all systems

46cm x 39cm x 32cm

**Kg** 6,5 **Kg** 5,5

A stunning design from Christian Lava, Stream is an impressive presence in any room. Stream's design exploits the physical characteristics of the materials used to envelop a room in a unique, immersive light. Here, over 7 kilometers of metal chain appear to flow down from the undulating, nickel plated frame. These cascading tiers project a streaking, yet tranquil, shadow throughout the room. Design Christian Lava.