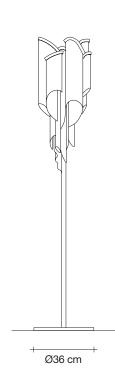

- LED 2 x 6W E14
- Dimmable with all systems

Œ

Kg 2

Kg 3

Body | Туре Floor lamp Materials Metal Finishes Code Nickel 0J65P E7 C8 Black Nickel 0J65P E9 C8 Gold 0J65P L6 C8

175 cm

TERZANI La luce pensata

A stunning design from Christian Lava, Stream is an impressive presence in any room. Stream's design exploits the physical characteristics of the materials used to envelop a room in a unique, immersive light. Here, over 7 kilometers of metal chain appear to flow down from the undulating, nickel plated frame. These cascading tiers project a streaking, yet tranquil, shadow throughout the room. Design Christian Lava. Recommended Light Canopy | 220-240V ~ 50/60Hz

- LED 6 x 6W E14 dimmable
- Integrated dimmer

Ø36 cm