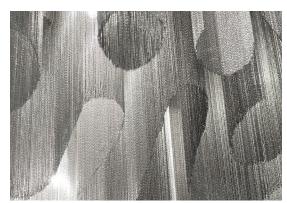

Type | suspension

Body |

100 cm

60 cm

Materials | metal

0J54S E9 C8 Gold 0J54S L6 C8

TERZANI La luce pensata

A stunning design from Christian Lava, Stream is an impressive presence in any room. Stream's design exploits the physical characteristics of the materials used to envelop a room in a unique, immersive light. Here, over 7 kilometers of metal chain appear to flow down from the undulating, nickel plated frame. These cascading tiers project a streaking, yet tranquil, shadow throughout the room. Design Christian Lava.