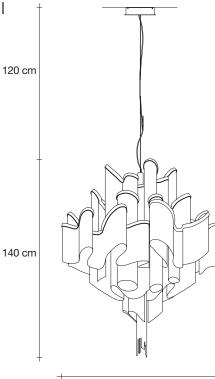

**K**g 93

Kg 40

all systems

115cm x 115cm x 124cm

Body |

Type | suspension Materials | metal

Gold 0J50S L6 C8

TERZANI La luce pensata