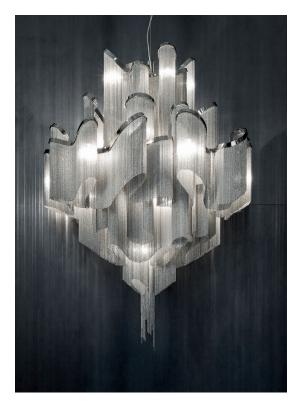

Type | suspension

Body |

100 cm

60 cm

Materials | metal

0J54S E9 C8 Gold 0J54S L6 C8

TERZANI La luce pensata

A stunning design from Christian Lava, Stream is an impressive presence in any room. Stream's design exploits the physical characteristics of the materials used to envelop a room in a unique, immersive light. Here, over 7 kilometers of metal chain appear to flow down from the undulating, nickel plated frame. These cascading tiers project a streaking, yet tranquil, shadow throughout the room. Design Christian Lava.