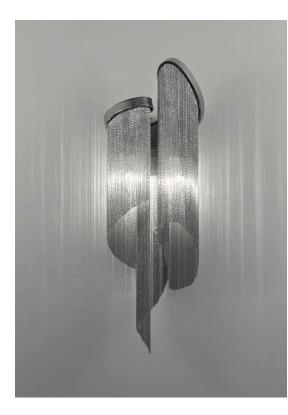

## Canopy |

Body |

Type | Wall sconce Materials | Metal

Body |

Gold 0J60A L6 C8

TERZANI LA LUCE PENSATA

A stunning design from Christian Lava, Stream is an impressive presence in any room. Stream's design exploits the physical characteristics of the materials used to envelop a room in a unique, immersive light. Here, over 7 kilometers of metal chain appear to flow down from the undulating, nickel plated frame. These cascading tiers project a streaking, yet tranquil, shadow throughout the room. Design Christian Lava. Recommended Light | Canopy | 230-240V ~ 50/60Hz