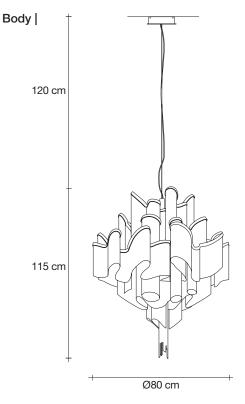

**K**g 93

Kg 40

all systems

115cm x 115cm x 124cm

Body |

Type | suspension Materials | metal

Gold 0J50S L6 C8

TERZANI La luce pensata