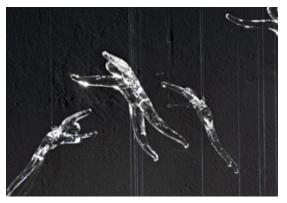

### Canopy |

For his latest work for Terzani, Nigel Coates, well known for his unorthodox approach to design, has created an engaging, unique light. Customizable groups of crystal (24% lead) "angels" are illuminated by halogen lamps. What caused these angels to fall from the heavens? It's up to the viewers to decide. Either way, angel falls is sure to garner attention, and generate conversation, in any setting. Design Nigel Coates.