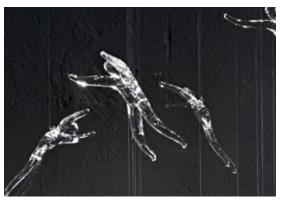

### Type | Suspension (12 angels)

Materials | Clear

#### Canopy |

For his latest work for Terzani, Nigel Coates, well known for his unorthodox approach to design, has created an engaging, unique light. Customizable groups of crystal (24% lead) "angels" are illuminated by halogen lamps. What caused these angels to fall from the heavens? It's up to the viewers to decide. Either way, angel falls is sure to garner attention, and generate conversation, in any setting. Design Nigel Coates.

67cm x 67cm x 23cm 67cm x 67cm x 30cm

terzani.com