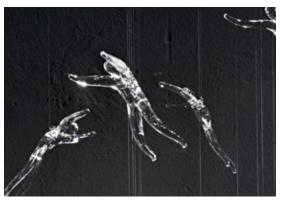

### Canopy |

For his latest work for Terzani, Nigel Coates, well known for his unorthodox approach to design, has created an engaging, unique light. Customizable groups of crystal (24% lead) "angels" are illuminated by halogen lamps. What caused these angels to fall from the heavens? It's up to the viewers to decide. Either way, angel falls is sure to garner attention, and generate conversation, in any setting. Design Nigel Coates.

#### Canopy |

For his latest work for Terzani, Nigel Coates, well known for his unorthodox approach to design, has created an engaging, unique light. Customizable groups of crystal (24% lead) "angels" are illuminated by halogen lamps. What caused these angels to fall from the heavens? It's up to the viewers to decide. Either way, angel falls is sure to garner attention, and generate conversation, in any setting. Design Nigel Coates.