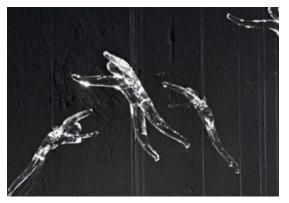

### Canopy |

For his latest work for Terzani, Nigel Coates, well known for his unorthodox approach to design, has created an engaging, unique light. Customizable groups of crystal (24% lead) "angels" are illuminated by halogen lamps. What caused these angels to fall from the heavens? It's up to the viewers to decide. Either way, angel falls is sure to garner attention, and generate conversation, in any setting. Design Nigel Coates.