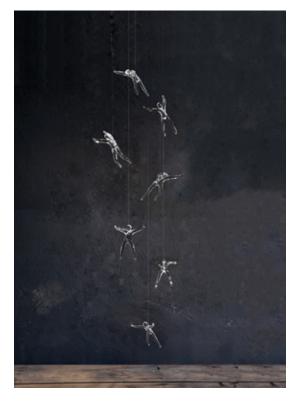

#### Type Suspension (7 angels)

Materials Clear

### Canopy |

For his latest work for Terzani, Nigel Coates, well known for his unorthodox approach to design, has created an engaging, unique light. Customizable groups of crystal (24% lead) "angels" are illuminated by halogen lamps. What caused these angels to fall from the heavens? It's up to the viewers to decide. Either way, angel falls is sure to garner attention, and generate conversation, in any setting. Design Nigel Coates.

design Nigel Coates terzani.com