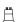

## -

Type | Suspension (36 angels)

Materials Clear

#### Finishes Code

Clear 0Q13S E8 A9 Body |

White canopy

## Recommended Light | 230-240V ~ 50/60Hz

LED 9 x 4W GU10

Dimmable with all systems