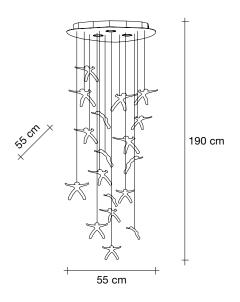

### Type Suspension (18 angels)

Materials Clear

#### Canopy |

For his latest work for Terzani, Nigel Coates, well known for his unorthodox approach to design, has created an engaging, unique light. Customizable groups of crystal (24% lead) "angels" are illuminated by halogen lamps. What caused these angels to fall from the heavens? It's up to the viewers to decide. Either way, angel falls is sure to garner attention, and generate conversation, in any setting. Design Nigel Coates.

design Nigel Coates terzani.com