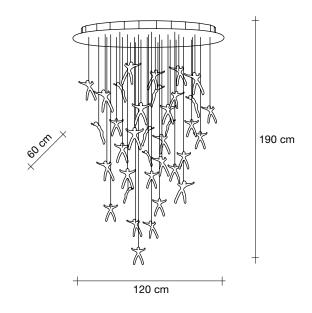

## -

Type | Suspension (36 angels)

Materials Clear

## Recommended Light | 230-240V ~ 50/60Hz

LED 9 x 4W GU10

Dimmable with all systems