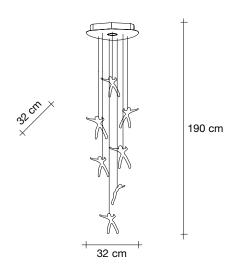

#### Type Suspension (7 angels)

Materials Clear

#### Finishes Code

Clear 0Q07S H4 A9 Body |

Brushed nickel canopy

#### Recommended Light 230-240V ~ 50/60Hz

1 x 5W GU10

Dimmable with all systems