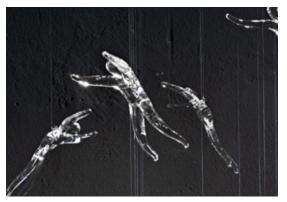

### Canopy |

For his latest work for Terzani, Nigel Coates, well known for his unorthodox approach to design, has created an engaging, unique light. Customizable groups of crystal (24% lead) "angels" are illuminated by halogen lamps. What caused these angels to fall from the heavens? It's up to the viewers to decide. Either way, angel falls is sure to garner attention, and generate conversation, in any setting. Design Nigel Coates.

#### Canopy |

For his latest work for Terzani, Nigel Coates, well known for his unorthodox approach to design, has created an engaging, unique light. Customizable groups of crystal (24% lead) "angels" are illuminated by halogen lamps. What caused these angels to fall from the heavens? It's up to the viewers to decide. Either way, angel falls is sure to garner attention, and generate conversation, in any setting. Design Nigel Coates.