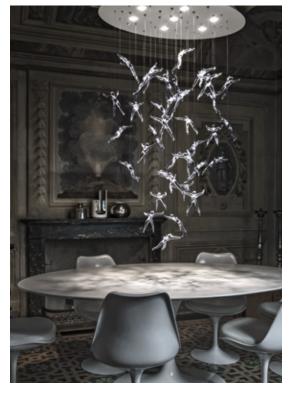

## -

Type | Suspension (36 angels)

Materials Clear

#### Canopy |

For his latest work for Terzani, Nigel Coates, well known for his unorthodox approach to design, has created an engaging, unique light. Customizable groups of crystal (24% lead) "angels" are illuminated by halogen lamps. What caused these angels to fall from the heavens? It's up to the viewers to decide. Either way, angel falls is sure to garner attention, and generate conversation, in any setting. Design Nigel Coates.