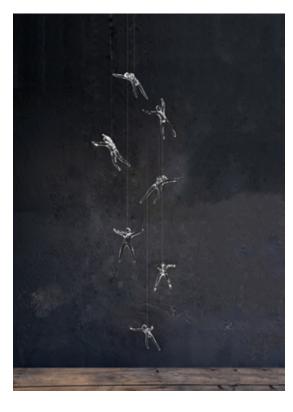

### Canopy |

For his latest work for Terzani, Nigel Coates, well known for his unorthodox approach to design, has created an engaging, unique light. Customizable groups of crystal (24% lead) "angels" are illuminated by halogen lamps. What caused these angels to fall from the heavens? It's up to the viewers to decide. Either way, angel falls is sure to garner attention, and generate conversation, in any setting. Design Nigel Coates.