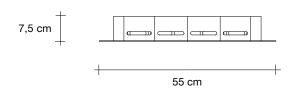

## -

Type | Suspension (36 angels)

Materials Clear

#### Finishes Code

Clear 0Q13S E8 A9 Body |

White canopy

## Recommended Light | 230-240V ~ 50/60Hz

LED 9 x 4W GU10

Dimmable with all systems

#### Canopy |

For his latest work for Terzani, Nigel Coates, well known for his unorthodox approach to design, has created an engaging, unique light. Customizable groups of crystal (24% lead) "angels" are illuminated by halogen lamps. What caused these angels to fall from the heavens? It's up to the viewers to decide. Either way, angel falls is sure to garner attention, and generate conversation, in any setting. Design Nigel Coates.