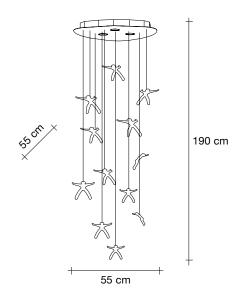

### Type Suspension (18 angels)

Materials Clear

77cm x 77cm x 30cm 67cm x 67cm x 23cm

design Nigel Coates terzani.com