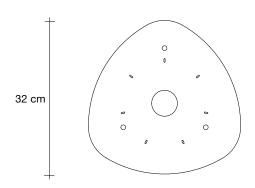

terzani.com







#### Type Suspension (7 angels)

Materials Clear

#### Finishes Code



Clear 0Q07S H4 A9 Body |



Brushed nickel canopy



#### Recommended Light 230-240V ~ 50/60Hz

1 x 5W GU10

Dimmable with all systems

### Canopy |





For his latest work for Terzani, Nigel Coates, well known for his unorthodox approach to design, has created an engaging, unique light. Customizable groups of crystal (24% lead) "angels" are illuminated by halogen lamps. What caused these angels to fall from the heavens? It's up to the viewers to decide. Either way, angel falls is sure to garner attention, and generate conversation, in any setting. Design Nigel Coates.





design Nigel Coates terzani.com







### Type | Suspension (12 angels)

Materials | Clear

#### Finishes Code



Clear 0Q12S H4 A9 Body |



Brushed nickel canopy



### Recommended Light | 230-240V ~ 50/60Hz



LED 3 x 5W GU10

Dimmable with all systems

#### Canopy |





For his latest work for Terzani, Nigel Coates, well known for his unorthodox approach to de