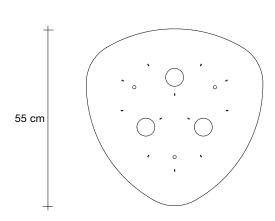

### Type Suspension (18 angels)

Materials Clear

#### Finishes Code

Clear 0Q11S H4 A9 Body |

Brushed nickel canopy

#### Recommended Light 230-240V ~ 50/60Hz

LED 3 x 5W GU10

Dimmable with all systems

#### Canopy |

For his latest work for Terzani, Nigel Coates, well known for his unorthodox approach to design, has created an engaging, unique light. Customizable groups of crystal (24% lead) "angels" are illuminated by halogen lamps. What caused these angels to fall from the heavens? It's up to the viewers to decide. Either way, angel falls is sure to garner attention, and generate conversation, in any setting. Design Nigel Coates.