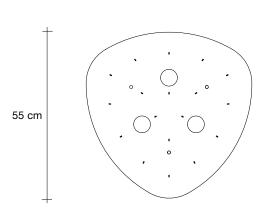

## -

Type | Suspension (36 angels)

Materials Clear

#### Finishes Code

Clear 0Q13S E8 A9 Body |

White canopy

## Recommended Light | 230-240V ~ 50/60Hz

LED 9 x 4W GU10

Dimmable with all systems