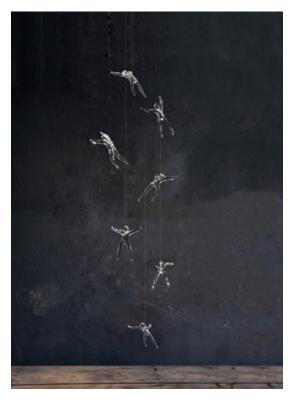

### Canopy |

For his latest work for Terzani, Nigel Coates, well known for his unorthodox approach to design, has created an engaging, unique light. Customizable groups of crystal (24% lead) "angels" are illuminated by halogen lamps. What caused these angels to fall from the heavens? It's up to the viewers to decide. Either way, angel falls is sure to garner attention, and generate conversation, in any setting. Design Nigel Coates.

#### Canopy |

For his latest work for Terzani, Nigel Coates, well known for his unorthodox approach to design, has created an engaging, unique light. Customizable groups of crystal (24% lead) "angels" are illuminated by halogen lamps. What caused these angels to fall from the heavens? It's up to the viewers to decide. Either way, angel falls is sure to garner attention, and generate conversation, in any setting. Design Nigel Coates.