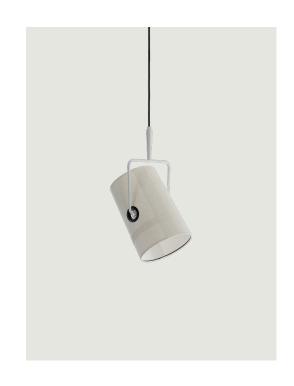

## Fork *Model* Fork small

Just like when you turn on a lamp inside a camping tent, the light inside the diffuser highlights the patchwork structure and enhances the texture of the canvas with visible stitching as in jeans.

The linen cotton diffuser, available in ivory and gray, creates a warm and soft lighting effect.  $360^{\circ}$  adjustable thanks to the gunmetal colored brass eyelets in strong material contrast with the softness of the fabric, the diffuser allows the light beam to be directed at will.