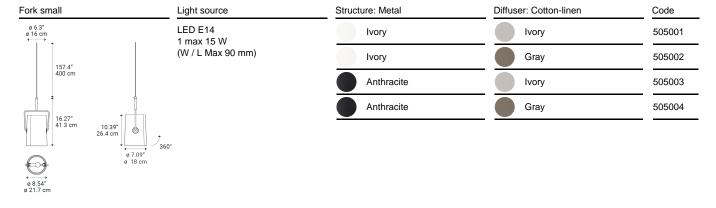

The linen cotton diffuser, available in ivory and gray, creates a warm and soft lighting effect.  $360^{\circ}$  adjustable thanks to the gunmetal colored brass eyelets in strong material contrast with the softness of the fabric, the diffuser allows the light beam to be directed at will.