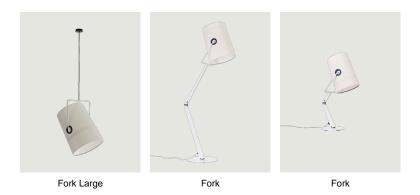

## Fork *Model* Fork small

Just like when you turn on a lamp inside a camping tent, the light inside the diffuser highlights the patchwork structure and enhances the texture of the canvas with visible stitching as in jeans.

The linen cotton diffuser, available in ivory and gray, creates a warm and soft lighting effect.  $360^{\circ}$  adjustable thanks to the gunmetal colored brass eyelets in strong material contrast with the softness of the fabric, the diffuser allows the light beam to be directed at will.





( Net weight: 0.80 kg ) (

Parcels: 2

 $(\epsilon)$ 



IP20

Energy Saving (\$





Cluster suspension lamps must be installed on a canopy: find out more on lodes.com/en/canopies

## Options of Fork