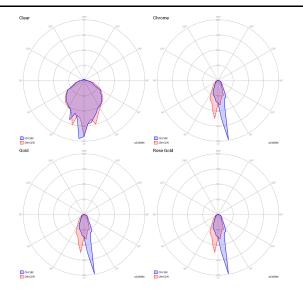

#### Random

LED 2700 K 3 × 1 W / 450 Im 350 mA Cri 90 MacAdam 3–Step Polar diagram

LED 3000 K 3 × 1 W / 480 Im 350 mA Cri 90 MacAdam 3–Step

info@lodes.com lodes.com