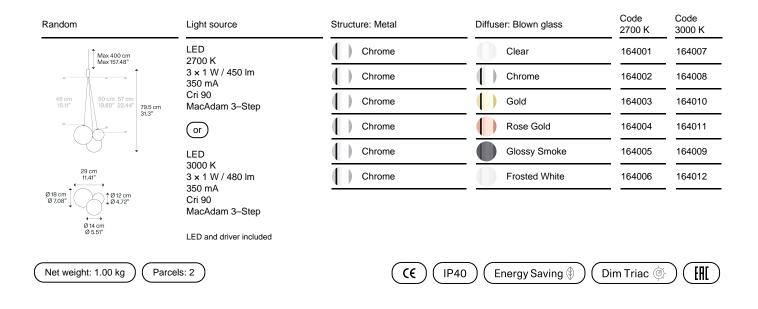

#### Random

LED 2700 K 3 × 1 W / 450 Im 350 mA Cri 90 MacAdam 3–Step Polar diagram

LED 3000 K 3 × 1 W / 480 Im 350 mA Cri 90 MacAdam 3–Step

info@lodes.com lodes.com