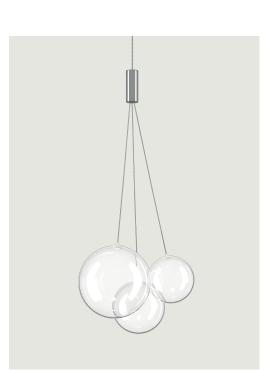

### Model Random

A lightweight, blown glass suspension lamp, Random is made up of three round diffusers of different sizes which form one simple, eye-catching whole. Each diffuser has an LED light source which emits a soft white light. When grouped together on a cluster, Random light fixtures form a poetic composition like soap bubbles, enhanced by the contemporary finishes which add a touch of character and originality.