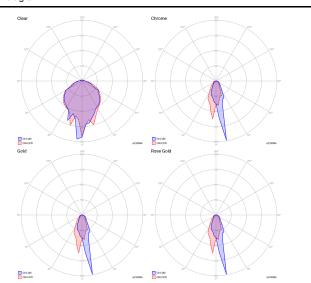

#### Random

LED 2700 K 3 × 1 W / 450 Im 350 mA Cri 90 MacAdam 3–Step Polar diagram

LED 3000 K 3 × 1 W / 480 Im 350 mA Cri 90 MacAdam 3–Step

info@lodes.com lodes.com