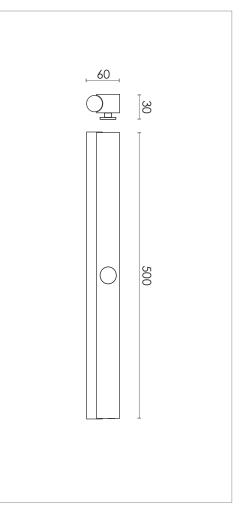

## DESIGN SPECIFICATIONS

| DIMENSIONS (mm) | H 500 x W 30 x D 60                                                             |
|-----------------|---------------------------------------------------------------------------------|
| WEIGHT (kg)     | -                                                                               |
| MATERIALS       | THE LAMP IS MADE FROM CLEAR<br>LACQURED BRASS, STEEL OR<br>POWDER COATED STEEL. |
| CORD (mm)       | BLACK TEXTILE - L 3000 OR<br>DIRECT MOUNT                                       |
| ENVIRONMENT     | INDOOR                                                                          |
| DESIGN BY       | NICLAS HOFLIN                                                                   |
| DESIGN YEAR     | 2017                                                                            |