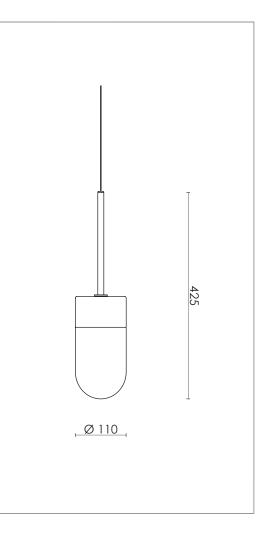

## DESIGN SPECIFICATIONS

| DIMENSIONS (mm) | H 425 x W Ø 110                                                                |
|-----------------|--------------------------------------------------------------------------------|
| WEIGHT (kg)     | 1,1                                                                            |
| MATERIALS       | THE LAMP IS MADE FROM GLASS,<br>CLEAR LACQURED BRASS OR<br>POWDER COATED STEEL |
| CORD (mm)       | BLACK TEXTILE - L 3500                                                         |
| ENVIRONMENT     | INDOOR                                                                         |
| DESIGN BY       | NICLAS HOFLIN                                                                  |
| DESIGN YEAR     | 2012                                                                           |
|                 |                                                                                |