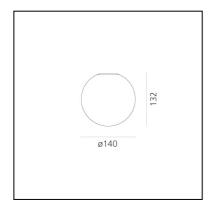

# Dioscuri wall/ceiling 14 (E14)

# Michele De Lucchi



## **IP**44 □ **《《((** • Dimmerable: +**①**-



#### LUMINAIRE

- Watt: 6W

- Voltage: **220V-240V** 

- Delivered lumens output: 1881m

- CCT: **2700K**- Efficiency: **75%** 

- Efficacy: 46.93lm/W

- CRI: 80

## Notes

#### **DESCRIPTION**

Materials: Thermoplastic resin ceiling support; acid-etched blown glass diffuser. IP65 rating makes it suitable also for outdoor use. (Only for 25, 35, 42 versions).

PRODUCT CODE: 1039110A

#### **FEATURES**

- Article Code: **1039110A** 

- Colour: White

- Installation: WallCeiling

- Material: Blown glass, polycarbonate

- Series: Design Collection, Architectural Outdoor

- Area contract: Hospitality, null, Residential

- Emission: **Diffused** 

- design by: Michele De Lucchi

## **DIMENSIONS**

Height: cm 13.2Diameter: cm 14

#### **SOURCES NOT INCLUDED**

- Category: **LED RETROFIT** 

Num