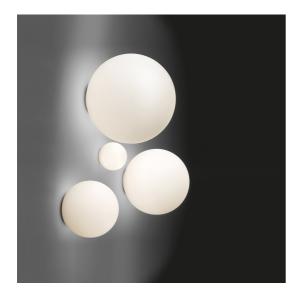

# Dioscuri wall/ceiling 14 (E14)

#### **DESCRIPTION**

Materials: Thermoplastic resin ceiling support; acid-etched blown glass diffuser. IP65 rating makes it suitable also for outdoor use. (Only for 25, 35, 42 versions).

PRODUCT CODE: 1039110A

#### **FEATURES**

- Article Code: **1039110A** 

- Colour: White

- Installation: WallCeiling

- Material: Blown glass, polycarbonate

- Series: Design Collection, Architectural Outdoor

- Area contract: Hospitality, null, Residential

- Emission: **Diffused** 

- design by: Michele De Lucchi