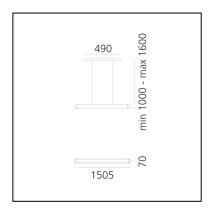

#### **DIMENSIONS**

Length: cm 150
Width: cm 7
Height: cm 100
Base Length: cm 49

- Max Height from ceiling: cm 160

- Glow Wire Test: 650°