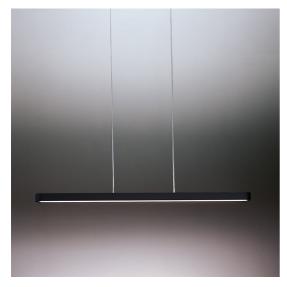

# Talo sospensione LED 150 Dimmable - Matte Black

#### Notes

Lamp included. Available mono or double tube (on the same line), in different lengths according to the power of the light source. The suspension cables are also feed cables.

PRODUCT CODE: 1926080A

#### **FEATURES**

Article Code: 1926080AColour: Matte BlackInstallation: Suspension

Material: Aluminium, methacrylate,

polycarbonate

- Series: **Design Collection** 

- Environment: Indoor

- Area contract: Hospitality, null, Retail, Office- Emission: Indirect Flood/direct Dark Light