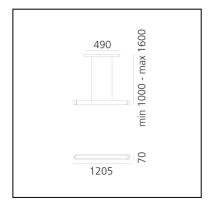

#### **DIMENSIONS**

Length: cm 120Width: cm 7Height: cm 100Base Length: cm 49

- Max Height from ceiling: **cm 160** 

- Glow Wire Test: 650°