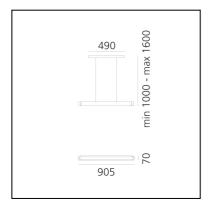

#### **DIMENSIONS**

Length: cm 90Width: cm 7Height: cm 100Base Length: cm 49

- Max Height from ceiling: **cm 160** 

- Glow Wire Test: 650°