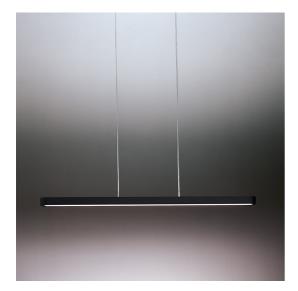

# Talo sospensione LED 90 - Matte Black

### Notes

Lamp included. Available mono or double tube (on the same line), in different lengths according to the power of the light source. The suspension cables are also feed cables.

PRODUCT CODE: 1921080A

#### **FEATURES**

Article Code: 1921080AColour: Matte BlackInstallation: Suspension

Material: Aluminium, methacrylate,

polycarbonate

- Series: **Design Collection** 

- Environment: **Indoor** 

Area contract: Hospitality, null, Retail, OfficeEmission: Indirect Flood/direct Dark Light