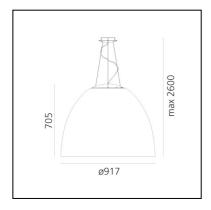

#### **DIMENSIONS**

- Height: cm 70.5 - Diameter: **cm 91.7** 

- Max Height from ceiling: cm 260

- Glow Wire Test: 650°