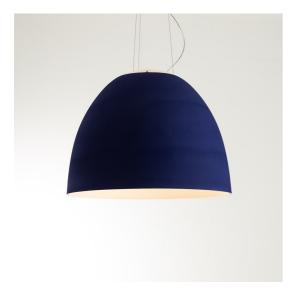

# Nur Acoustic - Blue

#### DESCRIPTION

The bestselling appliance Nur, an iconic product from the Artemide collection, is restyled in a new acoustic version. The bell-shaped body is designed to mark the boundaries through light, as well as with ambient sound control. The special material absorbs sound waves and reduces their reverberation time, the body's geometry enhances the material's properties by trapping and absorbing sound within. The selected colours, matched with a white inner surface, valorize light. Perfect environmental quality is thus obtained.

#### **FEATURES**

- Article Code: **A243750** 

- Colour: Blue

- Installation: Suspension

- Material: PET, methacrylate, glass

- Series: **Design Collection** - Environment: Indoor

- design by: Ernesto Gismondi