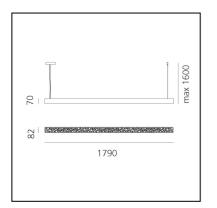

## DIMENSIONS

- Length: cm 178.5
- Width: cm 7.9
- Height: **cm 7.2**
- Max Height from ceiling: cm 200