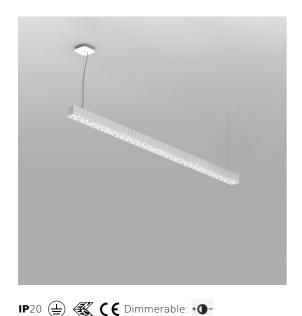

# Calipso Linear stand alone 120 Suspension - APP Compatible

## **DESCRIPTION**

Calipso is a fractal form that brings back the irregular beauty of nature and defines a perfect emission for workplaces. It is a combination of optical and aesthetic intelligence.

#### **FEATURES**

- Article Code: 0223010APP

- Colour: White

- Installation: Suspension

- Material: Technopolymer, aluminium

- Series: Design Collection, Architectural Indoor

Environment: Indoordesign by: Neil Poulton