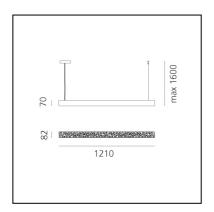

## **DIMENSIONS**

Length: cm 121Width: cm 7.9Height: cm 7.2

- Max Height from ceiling: cm 200