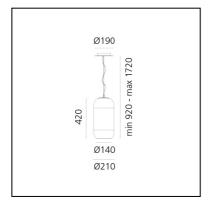

### **DIMENSIONS**

Height: cm 42Diameter: cm 21

- Base Diameter: cm 19

- Max Height from ceiling: cm 172