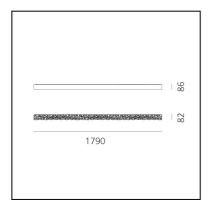

# Calipso Linear stand alone 180 Ceiling

## Neil Poulton







### LUMINAIRE

- Watt: 63W

- Delivered lumens output: 4477Im

- CCT: **3000K**- Efficiency: **58%** 

- Efficacy: **71.07lm/W** 

- CRI: 90

- Dimmable Typology: Push/DALI

#### **DESCRIPTION**

The unique honeycomb grill of Calipso was generated by feeding a photo of the moon into an image-based algorithm found on a seemingly extinct computer. The resulting fractal shape, an impure geometry that displays the irregular beauty of nature, is built from an organic honeycomb of different diameter tubes, seemingly arranged in a random geometry. This honeycomb characterizes the lamp both aesthetically and optically - not only is it visually pleasing, but it also provides an even and comfortable light emission. The result is a highly emotional lighting object that joins together optical and ae