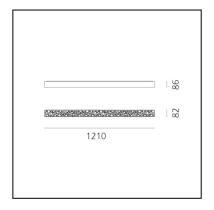

# Calipso Linear stand alone 120 Ceiling - APP Compatible

# Neil Poulton



# **DESCRIPTION**

Calipso is a fractal form that brings back the irregular beauty of nature and defines a perfect emission for workplaces. It is a combination of optical and aesthetic intelligence.





# PRODUCT CODE: 0220010APP

#### **FEATURES**

- Article Code: 0220010APP

- Colour: White

- Installation: Ceiling

- Material: Technopolymer, aluminium

- Series: Design Collection, Architectural Indoor

Environment: Indoordesign by: Neil Poulton

#### LUMINAIRE

- Watt: 43W

- Delivered lumens output: 2985lm

- CCT: **3000K**- Efficiency: **58%**- Efficacy: **69.41lm/W** 

- CRI: **90** 

- Dimmable Typology: Push & APP

### Notes

The APP driver can not be controlled by DALI dimming system and

# **DIMENSIONS**

Length: cm 121Width: cm 7.9Height: cm 7.2

#### **SOURCES INCLUDED**

Category: LedNumber: 1Watt: 39W

Delivered lumens output: 4800lmColor temperature (K): 3000K

- CRI: 90

- Efficacy: **123lm/W** 

- Service Life: 50000-L70