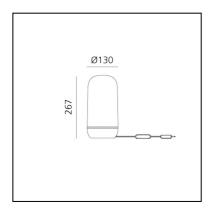

# Gople Plug

## BIG - Bjarke Ingels Group



#### **DESCRIPTION**

The Gople family keeps growing, with new versions dedicated to different lighting design languages. It is perfect for everyday lighting scenarios in personal spaces, but also for more social moments.

### **⊕** (€



### FEATURES

- Article Code: **0180020A** 

PRODUCT CODE: 0180020A

- Installation: **Table** 

- Series: **Design Collection** 

- design by: **BIG - Bjarke Ingels Group** 

#### LUMINAIRE

- Watt: **5,5W** 

- Delivered lumens output: 414lm

- CCT: **2700K**- Efficiency: **88%** 

- Efficacy: 82.73lm/W

- CRI: **80** 

### DIMENSIONS

Height: cm 26.7Diameter: cm 13

#### **SOURCES NOT INCLUDED**

- Category: **LED RETROFIT** 

Number: 1Watt: 5,5WSocket: E14