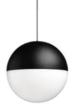

# String Light – Sphere head – 12mt cable

by Michael Anastassiades, 2014

Suspension lamp providing diffused light. Matt black varnished die-cast aluminium body coated with clear soft-touch varnish. Optical diffuser in opal PC. Suspension system of 22 metres with Kevlar reinforced coaxial cable. Available with wall/ceiling connection in black PC and power supply with floor switch in matt black varnished PC. The on/off switch is electronic with optical mechanism.

## String Light – Sphere head – 12mt cable by Michael Anastassiades , 2014