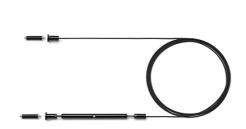

# String Light – Sphere head – 12mt cable

by Michael Anastassiades, 2014

Suspension lamp providing diffused light. Matt black varnished die-cast aluminium body coated with clear soft-touch varnish. Optical diffuser in opal PC. Suspension system of 22 metres with Kevlar reinforced coaxial cable. Available with wall/ceiling connection in black PC and power supply with floor switch in matt black varnished PC. The on/off switch is electronic with optical mechanism.

### F6485030

Extra connection cable to compose personal configurations.