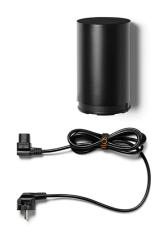

# String Light – Sphere head – 12mt cable

by Michael Anastassiades, 2014

Suspension lamp providing diffused light. Matt black varnished die-cast aluminium body coated with clear soft-touch varnish. Optical diffuser in opal PC. Suspension system of 22 metres with Kevlar reinforced coaxial cable. Available with wall/ceiling connection in black PC and power supply with floor switch in matt black varnished PC. The on/off switch is electronic with optical mechanism.

#### F6484030

Floor Switch. Feed up 2 heads maximum; 2 wayout for cables.

Space to wrap 10 meters cable.