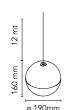

mechanism. on/off and dimmer operated by means of remote control application available

for Android and Apple.

DimmerIncludedVoltage100-240/48V

Power 21W
Battery No
Supply included No

Cord Length 12000 mm

Materials Aluminum, Polycarbonate