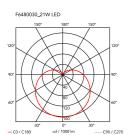

MountingPendantEnvironmentIndoorWeight1.15 Kg

Light sources 1 x LED ARRAY 21W 2700K 1345Im CRI93 [i]

available

Dimmable - Bluetooth Control

**Emergency** Without

**Switching** The on/off switch is electronic with optical