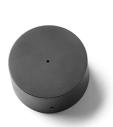

# String Light – Sphere head – 12mt cable

by Michael Anastassiades, 2014

Suspension lamp providing diffused light. Matt black varnished die-cast aluminium body coated with clear soft-touch varnish. Optical diffuser in opal PC. Suspension system of 22 metres with Kevlar reinforced coaxial cable. Available with wall/ceiling connection in black PC and power supply with floor switch in matt black varnished PC. The on/off switch is electronic with optical mechanism.

### F6482030

Wallrose. Feed up 3 heads maximum; 3 wayout for cables.

Wall or ceiling installation.