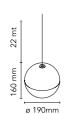

MountingPendantEnvironmentIndoorWeight1.25 Kg

**Light sources** 1 x LED ARRAY 21W 2700K 1345lm CRI93 [i] available Dimmable – Bluetooth Control

**Emergency** Without

**Switching** The on/off switch is electronic with optical

mechanism. on/off and dimmer operated by means of remote control application available

for Android and Apple.

**Voltage** 100-240/48V

Power21WBatteryNoSupply includedNo

Cord Length 22000 mm

Materials Aluminum, Polycarbonate

**Colors** F6496030 - Black

( ) F P (ii)