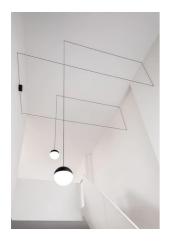

# String Light – Sphere head – 22mt cable

by Michael Anastassiades, 2014

Suspension lamp providing diffused light. Matt black varnished die-cast aluminium body coated with clear soft-touch varnish. Optical diffuser in opal PC. Suspension system of 22 metres with Kevlar reinforced coaxial cable. Available with wall/ceiling connection in black PC and power suppy with floor switch in matt black varnished PC. The on/off switch is electronic with optical mechanism. on/off and dimmer operated by means of available for Android and Apple remote control application.

## String Light – Sphere head – 22mt cable by Michael Anastassiades , 2014