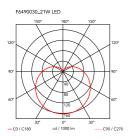

MountingPendantEnvironmentIndoorWeight1.25 Kg

**Light sources** 1 x LED ARRAY 21W 2700K 1345lm CRI93 [i] available Dimmable – Bluetooth Control

**Emergency** Without

**Switching** The on/off switch is electronic with optical