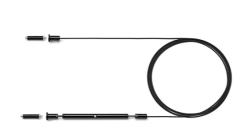

power suppy with floor switch in matt black varnished PC. The on/off switch is electronic with optical mechanism. on/off and dimmer operated by means of available for Android and Apple remote control application.







MountingPendantEnvironmentIndoorWeight1.25 Kg

**Light sources** 1 x LED ARRAY 21W 2700K 1345lm CRI93 [i] available Dimmable – Bluetooth Control

**Emergency** Without

**Switching** The on/off switch is electronic with optical

mechanism. on/off and dimmer operated by means of remote control application available

for Android and Apple.

**Voltage** 100-240/48V

Power21WBatteryNoSupply includedNo

Cord Length 22000 mm

Materials Aluminum, Polycarbonate

**Colors** F6496030 - Black

( ) F P (ii)

## String Light – Sphere head – 22mt cable by Michael Anastassiades , 2014







### F6482030

Wallrose. Feed up 3 heads maximum; 3 wayout for cables.

Wall or ceiling installation.

### F6485030

Extra connection cable to compose personal configurations.

#### F6484030

Floor Switch. Feed up 2 heads maximum; 2 wayout for cables.

Space to wrap 10 meters cable.