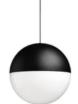

# String Light – Sphere head – 22mt cable

by Michael Anastassiades, 2014

Suspension lamp providing diffused light. Matt black varnished die-cast aluminium body coated with clear soft-touch varnish. Optical diffuser in opal PC. Suspension system of 22 metres with Kevlar reinforced coaxial cable. Available with wall/ceiling connection in black PC and power suppy with floor switch in matt black varnished PC. The on/off switch is electronic with optical mechanism. on/off and dimmer operated by means of available for Android and Apple remote control application.

## String Light – Sphere head – 22mt cable by Michael Anastassiades , 2014