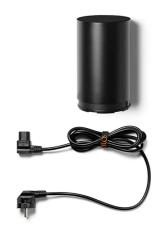

#### F6484030

Floor Switch. Feed up 2 heads maximum; 2 wayout for cables.

Space to wrap 10 meters cable.