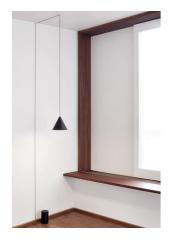

# String Light – Cone head – 22mt cable

by Michael Anastassiades, 2014

Suspension lamp providing diffused light. Matt black varnished die-cast aluminium body coated with clear soft-touch varnish. Optical diffuser in opal PC. Suspension system of 22 metres with Kevlar reinforced coaxial cable. Available with wall/ceiling connection in black PC and power supply with floor switch in matt black varnished PC. The on/off switch is electronic with optical mechanism.

## String Light - Cone head - 22mt cable

by Michael Anastassiades , 2014