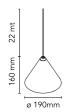

MountingPendantEnvironmentIndoorWeight1.05 Kg

**Light sources** 1 x LED ARRAY 21W 2700K 1033lm CRI93 [i] available Dimmable - Bluetooth Control

**Emergency** Without

**Switching** The on/off switch is electronic with optical

mechanism. on/off and dimmer operated by means of remote control application available

for Android and Apple.

**Voltage** 100-240/48V

Power21WBatteryNoSupply includedNo

Cord Length 22000 mm

Materials Aluminum, Polycarbonate