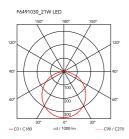

MountingPendantEnvironmentIndoorWeight1.05 Kg

**Light sources** 1 x LED ARRAY 21W 2700K 1033lm CRI93 [i] available Dimmable - Bluetooth Control

**Emergency** Without

**Switching** The on/off switch is electronic with optical