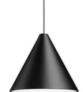

# String Light – Cone head – 22mt cable

by Michael Anastassiades, 2014

Suspension lamp providing diffused light. Matt black varnished die-cast aluminium body coated with clear soft-touch varnish. Optical diffuser in opal PC. Suspension system of 22 metres with Kevlar reinforced coaxial cable. Available with wall/ceiling connection in black PC and power supply with floor switch in matt black varnished PC. The on/off switch is electronic with optical mechanism.

**Colors** F6497030 - Black

( ) | P | (ii)