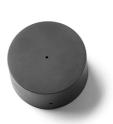

### F6482030

Wallrose. Feed up 3 heads maximum; 3 wayout for cables.

Wall or ceiling installation.