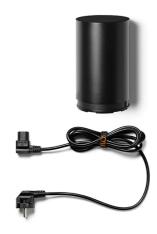

#### F6484030

Floor Switch. Feed up 2 heads maximum; 2 wayout for cables.

Space to wrap 10 meters cable.