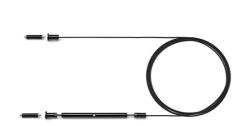

res with Kevlar reinforced coaxial cable. Available with wall/ceiling connection in black PC and power supply with floor switch in matt black varnished PC. The on/off switch is electronic with optical mechanism.







MountingPendantEnvironmentIndoorWeight1.05 Kg

**Light sources** 1 x LED ARRAY 21W 2700K 1033lm CRI93 [i] available Dimmable - Bluetooth Control

**Emergency** Without

**Switching** The on/off switch is electronic with optical

mechanism. on/off and dimmer operated by means of remote control application available

for Android and Apple.

**Voltage** 100-240/48V

Power21WBatteryNoSupply includedNo

Cord Length 22000 mm

Materials Aluminum, Polycarbonate

**Colors** F6497030 - Black

( ) | P | (ii)

## String Light - Cone head - 22mt cable

by Michael Anastassiades , 2014







### F6482030

Wallrose. Feed up 3 heads maximum; 3 wayout for cables.

Wall or ceiling installation.

### F6485030

Extra connection cable to compose personal configurations.

#### F6484030

Floor Switch. Feed up 2 heads maximum; 2 wayout for cables.

Space to wrap 10 meters cable.