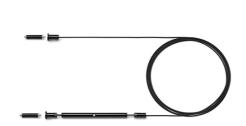

xial cable. Available with wall/ceiling connection in black PC and power supply with floor switch in matt black varnished PC. The on/off switch is electronic with optical mechanism.







MountingPendantEnvironmentIndoorWeight0.95 Kg

**Light sources** 1 x LED ARRAY 21W 2700K 1033lm CRI93 [i] available Dimmable - Bluetooth Control

**Emergency** Without

**Switching** The on/off switch is electronic with optical

mechanism. on/off and dimmer operated by means of remote control application available

for Android and Apple.

**Dimmer** Included **Voltage** 100-240/48V

Power 21W
Battery No
Supply included No

Cord Length 12000 mm

Materials Aluminum, Polycarbonate

**Colors** F6487030 - Black

**C**€ ▼ P (p) (ii)

## String Light – Cone head – 12mt cable

by Michael Anastassiades , 2014







### F6482030

Wallrose. Feed up 3 heads maximum; 3 wayout for cables.

Wall or ceiling installation.

### F6485030

Extra connection cable to compose personal configurations.

#### F6484030

Floor Switch. Feed up 2 heads maximum; 2 wayout for cables.

Space to wrap 10 meters cable.