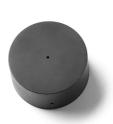

### F6482030

Wallrose. Feed up 3 heads maximum; 3 wayout for cables.

Wall or ceiling installation.