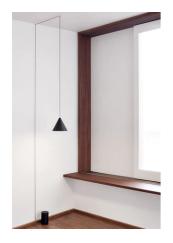

# String Light – Cone head – 12mt cable

by Michael Anastassiades, 2014

Suspension lamp providing diffused light. Matt black varnished die-cast aluminium body coated with clear soft-touch varnish. Optical diffuser in opal PC. Suspension system of 22 metres with Kevlar reinforced coaxial cable. Available with wall/ceiling connection in black PC and power supply with floor switch in matt black varnished PC. The on/off switch is electronic with optical mechanism.

## String Light – Cone head – 12mt cable

by Michael Anastassiades , 2014