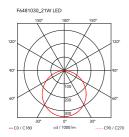

MountingPendantEnvironmentIndoorWeight0.95 Kg

**Light sources** 1 x LED ARRAY 21W 2700K 1033lm CRI93 [i] available Dimmable - Bluetooth Control

**Emergency** Without

**Switching** The on/off switch is electronic with optical