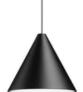

# String Light – Cone head – 12mt cable

by Michael Anastassiades, 2014

Suspension lamp providing diffused light. Matt black varnished die-cast aluminium body coated with clear soft-touch varnish. Optical diffuser in opal PC. Suspension system of 22 metres with Kevlar reinforced coaxial cable. Available with wall/ceiling connection in black PC and power supply with floor switch in matt black varnished PC. The on/off switch is electronic with optical mechanism.

Materials Aluminum, Polycarbonate

**Colors** F6487030 - Black

**C**€ ▼ P (p) (ii)