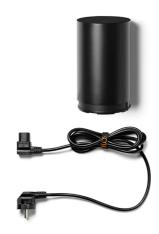

#### F6484030

Floor Switch. Feed up 2 heads maximum; 2 wayout for cables.

Space to wrap 10 meters cable.