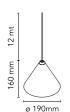

mechanism. on/off and dimmer operated by means of remote control application available

for Android and Apple.

**Dimmer** Included **Voltage** 100-240/48V

Power 21W
Battery No
Supply included No

Cord Length 12000 mm