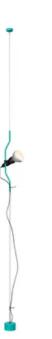

## Parentesi 50

by Achille Castiglioni & Pio Manzù , 1971

Adjustable lamp providing direct light. Lamp moves vertically via sliding of a painted shaped steel tube on a ceiling-to-floor steel cable (4000 mm long). Fixture head made of injectionmolded black elastomer housing a switch. Counterweight in cast iron covered with a silicone sheath made in the same color as the lamp body. On the cable there is the electronic dimmer which allows the regulation of light brightness.