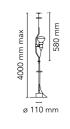

## Parentesi 50

by Achille Castiglioni & Pio Manzù , 1971

Adjustable lamp providing direct light. Lamp moves vertically via sliding of a painted shaped steel tube on a ceiling-to-floor steel cable (4000 mm long). Fixture head made of injectionmolded black elastomer housing a switch. Counterweight in cast iron covered with a silicone sheath made in the same color as the lamp body. On the cable there is the electronic dimmer which allows the regulation of light brightness.