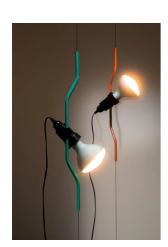

## Parentesi 50

by Achille Castiglioni & Pio Manzù , 1971

Adjustable lamp providing direct light. Lamp moves vertically via sliding of a painted shaped steel tube on a ceiling-to-floor steel cable (4000 mm long). Fixture head made of injectionmolded black elastomer housing a switch. Counterweight in cast iron covered with a silicone sheath made in the same color as the lamp body. On the cable there is the electronic dimmer which allows the regulation of light brightness.

| Mounting                   | Pendant                                                                                                      |
|----------------------------|--------------------------------------------------------------------------------------------------------------|
| Environment                | Indoor                                                                                                       |
| Weight                     | 3,8 Kg                                                                                                       |
| Light sources<br>available | 1 x RF31459 LED 13W E27 1300lm 2700K [e]<br>Dimmable<br>1 x RF32028 LED 12W E27 1100lm 2700K [e]<br>Dimmable |
| Emergency                  | Without                                                                                                      |
| Dimmer                     | Included                                                                                                     |
| Voltage                    | 220-240V                                                                                                     |
| Power                      | MAX 150W                                                                                                     |
| Battery                    | No                                                                                                           |
| Supply included            | Yes                                                                                                          |
| Materials                  | Steel, Elastomer                                                                                             |
| Colors                     | <ul> <li>F5601074 - Turquoise</li> <li>F5601075 - Orange Signal</li> </ul>                                   |
| <€ ♥ ∰ □                   |                                                                                                              |