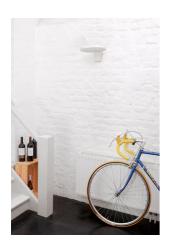

## **Oplight W1**

by Jasper Morrison, 2021

Indirect light wall lamp. Body in die-cast aluminium with powder coating. Diffusor made of injection-moulded polycarbonate semi-transparent. High efficiency LED source with a lifetime of more than 50.000 hours. The LED source can be easily replaced on site by a professional installer when it comes to the end of its lifecycle. Oplight is a future-proof lamp as no glue is used to assemble its different parts. The product can therefore be separated, replaced individually, and recycled separately.

Mounting Wall
Environment Indoor
Weight 0,9 Kg

Light sources available

1 x LED Module 16W 1290lm Dimmable

**Emergency** Without

**Dimmer** Dimmable Triac

Voltage220-240VPower16WBatteryNoSupply includedNo

Materials Aluminum, Polycarbonate