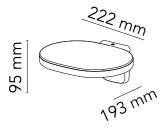

Mounting Wall
Environment Indoor
Weight 0,9 Kg

Light sources available

1 x LED Module 16W 1290lm Dimmable

**Emergency** Without

**Dimmer** Dimmable Triac

Voltage220-240VPower16WBatteryNoSupply includedNo

Materials Aluminum, Polycarbonate