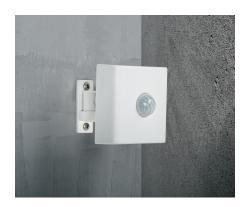

## Smart daylight and motion

Projection (cm): 4.5 Width (cm): 7.6 7.6

## Smart daylight and motion sensor

Item number: 49091001 White EAN: 5701581465589

Packaging unit 6 Material: Plastic

IP54, Class 3 (12V), , Light source

Area: Outdoor

Sensor: Integrated

Sensor settings: Lux:10-2000 / Time:10s-15m

Sensor range: 0-12m Sensor type: PIR Sensor angle: 100°

Smart Sensor is a wireless battery-operated lux and motion sensor with free mounting opportunities, as no cables to the sensor are required. The Smart Sensor can be connected to any of the Nordlux Smart Light bulbs and luminaires.