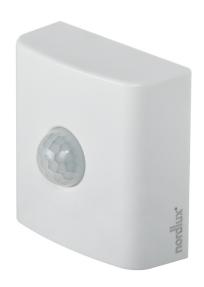

## Smart daylight and motion

Projection (cm): 4.5 Width (cm): 7.6 7.6

## Smart daylight and motion sensor

Item number: 49091001 White EAN: 5701581465589

Packaging unit 6 Material: Plastic

IP54, Class 3 (12V), , Light source

Area: Outdoor

Sensor: Integrated

Sensor settings: Lux:10-2000 / Time:10s-15m

Sensor range: 0-12m Sensor type: PIR Sensor angle: 100°

Smart Sensor is a wireless battery-operated lux and motion sensor with free mounting opportunities, as no cables to the sensor are required. The Smart Sensor can be connected to any of the Nordlux Smart Light bulbs and luminaires.