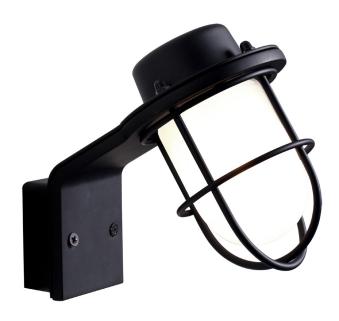

## Marina Bathroom

Height (cm): 14 Projection (cm): 15 Width (cm): 8.6

Shade diameter (cm): 5.5 Wall box (cm): 5,5 x 5,5

## Marina Bathroom

Item number: 62329903 Black EAN: 5701581365780

Packaging unit 3 Material: Metal/Glass

IP44, Class 2 (Double isolated), 230V G9, Max. 40W, Light source not included

Area: Indoor

The rustic, maritime lamp, Marina, was designed by Kaare Bækgaard. The design was inspired by elements of the maritime environment, where the forces of nature mean lighting must be well-protected. The lamp's sandblasted bulb is encircled by rustic metal elements that add to the raw design.