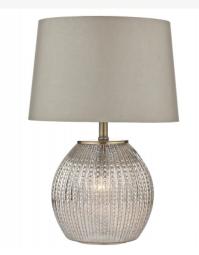

## Sonia Table Lamp **Antique Silver** complete with Shade **Dual Source**

RRP £150.00 (inc VAT)