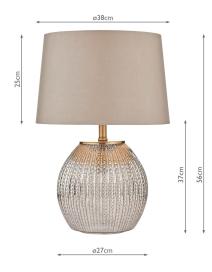

## TECHNICAL DATA

| Measurements       | H56 x Ø38cm  |
|--------------------|--------------|
| Base Measurements  | H37 x Ø27cm  |
| Shade Measurements | H25 x Ø38cm  |
| Finish             | Silver Glass |
| Material           | Glass        |
| Cable Material     | Clear        |
| Nett Weight (kg)   | 2 kg         |
| Shade Included     | Yes          |
| Shade Material     | Taupe Faux S |
| Primary Light:     |              |
| Lamp               | 1 x 60w max  |
| Recommended Lamp   | BUL-E27-LED  |