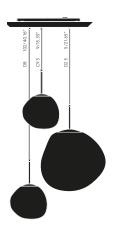

## **Packaging**

Melt Pendant 50 LED EU x 1
Height 0.57 m
Width 0.54 m
Length 0.54 m
Weight 4.4 kg

Melt Pendant Mini LED EU x 2

Height 0.42 m Width 0.31 m Length 0.31 m Weight 1.7 kg

Round Pendant System EU x 1

Height 0.08 m Width 0.64 m Length 0.64 m Weight 5.8 kg