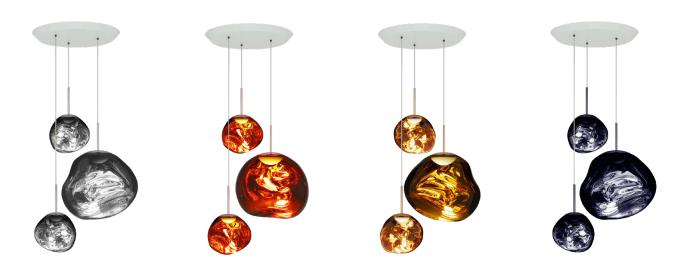

# MELT TRIO ROUND LED

Melt is evocative of molten glass, the interior of a melting glacier or images of deep space. An imperfect, organic and naturalistic light that produces a mesmerizing hotblown glass effect. The Melt family is now available with a new custom-made Tom Dixon LED ring.

#### MELT CHROME TRIO RND LED PS EU

Code

MLPS04CH-PEUM1

## MELT COPPER TRIO RND LED PS EU

Code

MLPS04C-PEUM1

### MELT GOLD TRIO RND LED PS EU

Code

MLPS04G-PEUM1

# MELT SMOKE TRIO RND LED PS EU

Code

MLPS04SM-PEUM1