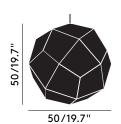

ETCH BRASS PENDANT 50CM UL

Code ETS02B50UL

Year of Design 2014 Material Brass

Bulb Spec E26 60W (max). Bulb not included.
Cable Spec 250cm/98.4in black fabric cable.

#### Packaging

Height 24.80 in Width 24.80 in Length 24.80 in Weight 13.23 lbs