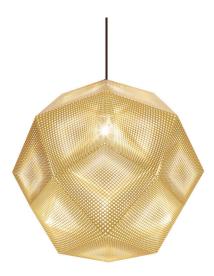

# ETCH 50CM

Inspired by the logic of pure mathematics, the Etch range is a series of geodesic structures made of razor thin digitally etched metal sheets. The pendants and chandelier feature a detailed pattern which casts a mass of intricate shadows when lit.

ETCH BRASS PENDANT 50CM UL

Code ETS02B50UL

Year of Design 2014 Material Brass

Bulb Spec E26 60W (max). Bulb not included.
Cable Spec 250cm/98.4in black fabric cable.