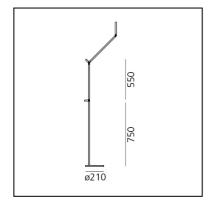

### DIMENSIONS

Length: cm 65Height: cm 155

Base Diameter: cm 21
Impact Resistance: N.D.
Glow Wire Test: 650°