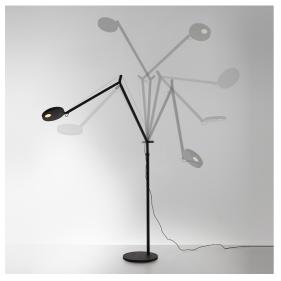

# Demetra Reading Floor - 2700K - Body Lamp - Anthracite Grey

### **DESCRIPTION**

Materials: painted die-cast aluminium body lamp; arms in painted aluminium; inoxsteel base with painted cover.Demetra MD: this model features a Motion Detector option detecting moving objects and people and turning the light on or off accordingly.

#### **FEATURES**

Article Code: 1734W10AColour: Grey anthracite

- Installation: Floor

- Material: Aluminium, technopolymer, steel

Series: Design Collectiondesign by: Naoto Fukasawa