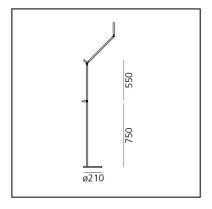

# **DIMENSIONS**

Length: cm 65Height: cm 155Diameter: cm 21

Impact Resistance: N.D.Glow Wire Test: 650°