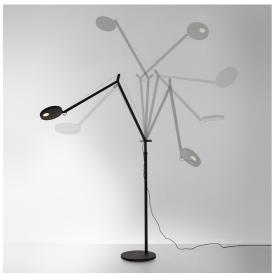

# Demetra Reading Floor - Movement Detector - 3000K - Body Lamp -Anthracite Grey

Naoto Fukasawa

# **DESCRIPTION**

Materials: painted die-cast aluminium body lamp; arms in painted aluminium; inoxsteel base with painted cover.Demetra MD: this model features a Motion Detector option detecting moving objects and people and turning the light on or off accordingly.

# **FEATURES**

Article Code: 1735010AColour: Grey anthracite

- Installation: Floor

- Material: Aluminium, technopolymer, steel

Series: Design Collectiondesign by: Naoto Fukasawa

# **DIMENSIONS**

Length: cm 65Height: cm 155Diameter: cm 21

Impact Resistance: N.D.Glow Wire Test: 650°