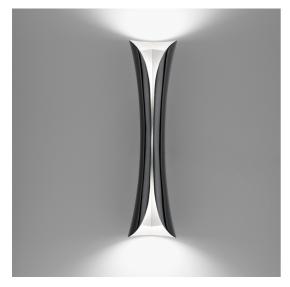

# Cadmo Wall LED Black/White

# **DESCRIPTION**

Wall lamp, extending the range of Cadmo series.

PRODUCT CODE: 1373010A

### **FEATURES**

Article Code: 1373010A
Colour: Black / White
Installation: Wall
Material: ABS

- Series: **Design Collection** 

- Environment: **Indoor** 

- Area contract: **Hospitality, Residential** 

- Emission: Indirect And Diffused