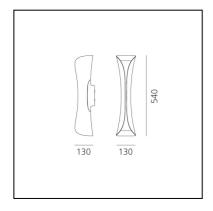

#### **DIMENSIONS**

Length: cm 13Width: cm 13Height: cm 54

Impact Resistance: N/DGlow Wire Test: 650°