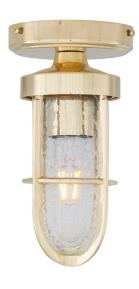

MLCF105ANTBRSCL Antique Brass

| MATERIAL                  | Brass   Glass   |
|---------------------------|-----------------|
| HEIGHT                    | 23.5cm   9.25"  |
| WIDTH   DIAMETER          | 10cm   3.94"    |
| LENGTH   PROJECTION       | n/a             |
| WEIGHT                    | 0.94kg   2.07lb |
| LAMPHOLDER                | E27             |
| MAX WATTAGE               | 40W             |
| VOLTAGE                   | 220/240v        |
| IP RATING                 | IP65            |
| CLASS PROTECTION          | 2               |
| SHADE                     | GL147           |
| FLEX   BAR   CHAIN LENGTH | n/a             |
| CABLE TYPE                | -               |

FIXING BRACKET MLROSE39 | Antique Brass