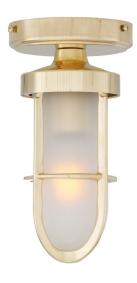

#### MLCF105NATBRSCR Natural Brass



| MATERIAL                  | Brass   Glass   |
|---------------------------|-----------------|
| HEIGHT                    | 23.5cm   9.25"  |
| WIDTH   DIAMETER          | 10cm   3.94"    |
| LENGTH   PROJECTION       | n/a             |
| WEIGHT                    | 0.94kg   2.07lb |
| LAMPHOLDER                | E27             |
| MAX WATTAGE               | 40W             |
| VOLTAGE                   | 220/240v        |
| IP RATING                 | IP65            |
| CLASS PROTECTION          | 2               |
| SHADE                     | GL144           |
| FLEX   BAR   CHAIN LENGTH | n/a             |
| CABLE TYPE                | -               |

FIXING BRACKET MLROSE39 | Natural Brass









#### MLCF105NATBRSFR Natural Brass



| MATERIAL                  | Brass   Glass   |
|---------------------------|-----------------|
| HEIGHT                    | 23.5cm   9.25"  |
| WIDTH   DIAMETER          | 10cm   3.94"    |
| LENGTH   PROJECTION       | n/a             |
| WEIGHT                    | 0.94kg   2.07lb |
| LAMPHOLDER                | E27             |
| MAX WATTAGE               | 40W             |
| VOLTAGE                   | 220/240v        |
| IP RATING                 | IP65            |
| CLASS PROTECTION          | 2               |
| SHADE                     | GL148           |
| FLEX   BAR   CHAIN LENGTH | n/a             |
| CABLE TYPE                | -               |

FIXING BRACKET MLROSE39 | Natural Brass









MLCF105POLBRSCL Polished Brass



| MATERIAL                  | Brass   Glas