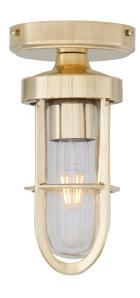

MLCF105ANTBRSCL Antique Brass

| MATERIAL                  | Brass   Glass   |
|---------------------------|-----------------|
| HEIGHT                    | 23.5cm   9.25"  |
| WIDTH   DIAMETER          | 10cm   3.94"    |
| LENGTH   PROJECTION       | n/a             |
| WEIGHT                    | 0.94kg   2.07lb |
| LAMPHOLDER                | E27             |
| MAX WATTAGE               | 40W             |
| VOLTAGE                   | 220/240v        |
| IP RATING                 | IP65            |
| CLASS PROTECTION          | 2               |
| SHADE                     | GL147           |
| FLEX   BAR   CHAIN LENGTH | n/a             |
| CABLE TYPE                | -               |

FIXING BRACKET MLROSE39 | Antique Brass