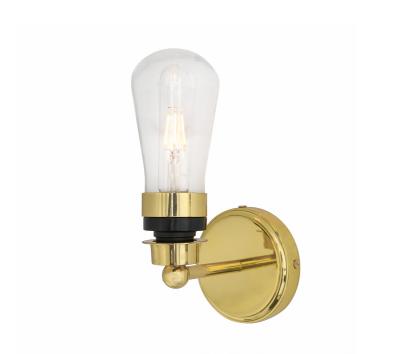

#### FIXING BRACKET MLWB09 | Polished Brass

MLBWL102SATBRS

Satin Brass

| MATERIAL                 | Brass   Aluminium   Glass |
|--------------------------|---------------------------|
| HEIGHT                   | 24cm   9.45"              |
| WIDTH   DIAMETER         | 12cm   4.72"              |
| LENGTH   PROJECTION      | 13cm   5.12"              |
| WEIGHT                   | 0.87kg   1.92lb           |
| LAMPHOLDER               | E27                       |
| MAX WATTAGE              | 6.5W                      |
| VOLTAGE                  | 220/240v                  |
| IP RATING                | IP65                      |
| CLASS PROTECTION         | 2                         |
| SHADE                    | GLWP01                    |
| FLEX   BAR   CHAIN LENGT | n/a                       |
| CABLE TYPE               |                           |