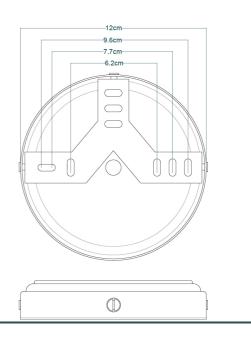

MLBWL102ANTBRS

**Antique Brass** 

| MATERIAL                 | Brass   Aluminium   Glass |
|--------------------------|---------------------------|
| HEIGHT                   | 24cm   9.45"              |
| WIDTH   DIAMETER         | 12cm   4.72"              |
| LENGTH   PROJECTION      | 13cm   5.12"              |
| WEIGHT                   | 0.87kg   1.92lb           |
| LAMPHOLDER               | E27                       |
| MAX WATTAGE              | 6.5W                      |
| VOLTAGE                  | 220/240v                  |
| IP RATING                | IP65                      |
| CLASS PROTECTION         | 2                         |
| SHADE                    | GLWP01                    |
| FLEX   BAR   CHAIN LENGT | n/a                       |
| CABLE TYPE               |                           |

#### FIXING BRACKET MLWB09 | Antique Brass

#### Product Notes:

MLBWL102ANTSLV

Antique Silver

| MATERIAL                 | Brass   Aluminium   Glass |
|--------------------------|---------------------------|
| HEIGHT                   | 24cm   9.45"              |
| WIDTH   DIAMETER         | 12cm   4.72"              |
| LENGTH   PROJECTION      | 13cm   5.12"              |
| WEIGHT                   | 0.87kg   1.92lb           |
| LAMPHOLDER               | E27                       |
| MAX WATTAGE              | 6.5W                      |
| VOLTAGE                  | 220/240v                  |
| IP RATING                | IP65                      |
| CLASS PROTECTION         | 2                         |
| SHADE                    | GLWP01                    |
| FLEX   BAR   CHAIN LENGT | n/a                       |
| CABLE TYPE               |                           |