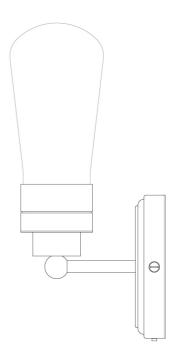

MLBWL102ANTBRS

**Antique Brass** 

| MATERIAL                 | Brass   Aluminium   Glass |
|--------------------------|---------------------------|
| HEIGHT                   | 24cm   9.45"              |
| WIDTH   DIAMETER         | 12cm   4.72"              |
| LENGTH   PROJECTION      | 13cm   5.12"              |
| WEIGHT                   | 0.87kg   1.92lb           |
| LAMPHOLDER               | E27                       |
| MAX WATTAGE              | 6.5W                      |
| VOLTAGE                  | 220/240v                  |
| IP RATING                | IP65                      |
| CLASS PROTECTION         | 2                         |
| SHADE                    | GLWP01                    |
| FLEX   BAR   CHAIN LENGT | n/a                       |
| CABLE TYPE               |                           |

#### FIXING BRACKET MLWB09 | Antique Brass

#### Product Notes:

MLBWL102ANTSLV

Antique Silver

| MATERIAL                 | Brass   Aluminium   Glass |
|--------------------------|---------------------------|
| HEIGHT                   | 24cm   9.45"              |
| WIDTH   DIAMETER         | 12cm   4.72"              |
| LENGTH   PROJECTION      | 13cm   5.12"              |
| WEIGHT                   | 0.87kg   1.92lb           |
| LAMPHOLDER               | E27                       |
| MAX WATTAGE              | 6.5W                      |
| VOLTAGE                  | 220/240v                  |
| IP RATING                | IP65                      |
| CLASS PROTECTION         | 2                         |
| SHADE                    | GLWP01                    |
| FLEX   BAR   CHAIN LENGT | n/a                       |
| CABLE TYPE               |                           |