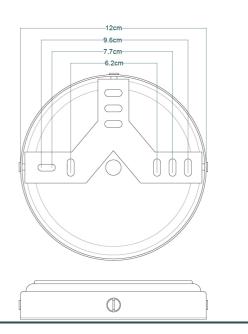

Aluminium   Glass |
|--------------------------|---------------------------|
| HEIGHT                   | 24cm   9.45"              |
| WIDTH   DIAMETER         | 12cm   4.72"              |
| LENGTH   PROJECTION      | 13cm   5.12"              |
| WEIGHT                   | 0.87kg   1.92lb           |
| LAMPHOLDER               | E27                       |
| MAX WATTAGE              | 6.5W                      |
| VOLTAGE                  | 220/240v                  |
| IP RATING                | IP65                      |
| CLASS PROTECTION         | 2                         |
| SHADE                    | GLWP01                    |
| FLEX   BAR   CHAIN LENGT | n/a                       |
| CABLE TYPE               |                           |

### FIXING BRACKET MLWB09 | White









MLBWL102POLBRS

Polished Brass





| MATERIAL                 | Brass   Aluminium   Glass |
|--------------------------|---------------------------|
| HEIGHT                   | 24cm   9.45"              |
| WIDTH   DIAMETER         | 12cm   4.72"              |
| LENGTH   PROJECTION      | 13cm   5.12"              |
| WEIGHT                   | 0.87kg   1.92lb           |
| LAMPHOLDER               | E27                       |
| MAX WATTAGE              | 6.5W                      |
| VOLTAGE                  | 220/240v                  |
| IP RATING                | IP65                      |
| CLASS PROTECTION         | 2                         |
| SHADE                    | GLWP01                    |
| FLEX   BAR   CHAIN LENGT | n/a                       |
| CABLE TYPE