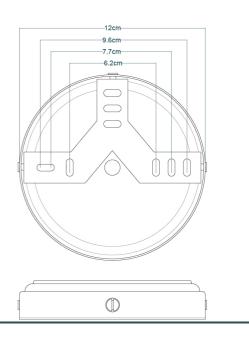

#### FIXING BRACKET MLWB09 | Antique Brass

#### FIXING BRACKET MLWB09 | Antique Silver

#### FIXING BRACKET MLWB09 | Natural Brass

#### FIXING BRACKET MLWB09 | Matt Black