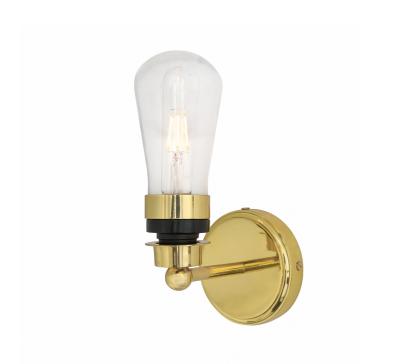

### FIXING BRACKET MLWB09 | White

MLBWL102POLBRS

Polished Brass

| MATERIAL                 | Brass   Aluminium   Glass |
|--------------------------|---------------------------|
| HEIGHT                   | 24cm   9.45"              |
| WIDTH   DIAMETER         | 12cm   4.72"              |
| LENGTH   PROJECTION      | 13cm   5.12"              |
| WEIGHT                   | 0.87kg   1.92lb           |
| LAMPHOLDER               | E27                       |
| MAX WATTAGE              | 6.5W                      |
| VOLTAGE                  | 220/240v                  |
| IP RATING                | IP65                      |
| CLASS PROTECTION         | 2                         |
| SHADE                    | GLWP01                    |
| FLEX   BAR   CHAIN LENGT | n/a                       |
| CABLE TYPE               |                           |

#### FIXING BRACKET MLWB09 | Polished Brass

MLBWL102SATBRS

Satin Brass

| MATERIAL                 | Brass   Aluminium   Glass |
|--------------------------|---------------------------|
| HEIGHT                   | 24cm   9.45"              |
| WIDTH   DIAMETER         | 12cm   4.72"              |
| LENGTH   PROJECTION      | 13cm   5.12"              |
| WEIGHT                   | 0.87kg   1.92lb           |
| LAMPHOLDER               | E27                       |
| MAX WATTAGE              | 6.5W                      |
| VOLTAGE                  | 220/240v                  |
| IP RATING                | IP65                      |
| CLASS PROTECTION         | 2                         |
| SHADE                    | GLWP01                    |
| FLEX   BAR   CHAIN LENGT | n/a                       |
| CABLE TYPE               |                           |