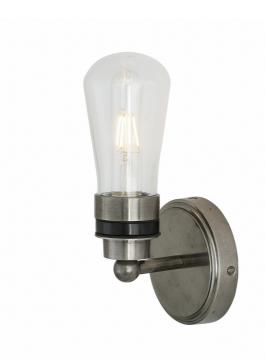

#### Product Notes:

MLBWL102ANTSLV

Antique Silver

| MATERIAL                 | Brass   Aluminium   Glass |
|--------------------------|---------------------------|
| HEIGHT                   | 24cm   9.45"              |
| WIDTH   DIAMETER         | 12cm   4.72"              |
| LENGTH   PROJECTION      | 13cm   5.12"              |
| WEIGHT                   | 0.87kg   1.92lb           |
| LAMPHOLDER               | E27                       |
| MAX WATTAGE              | 6.5W                      |
| VOLTAGE                  | 220/240v                  |
| IP RATING                | IP65                      |
| CLASS PROTECTION         | 2                         |
| SHADE                    | GLWP01                    |
| FLEX   BAR   CHAIN LENGT | n/a                       |
| CABLE TYPE               |                           |

#### FIXING BRACKET MLWB09 | Antique Silver