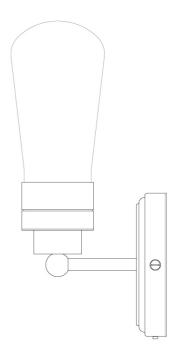

### MLBWL102NATBRS

| MATERIAL                 | Brass   Aluminium   Glass |
|--------------------------|---------------------------|
| HEIGHT                   | 24cm   9.45"              |
| WIDTH   DIAMETER         | 12cm   4.72"              |
| LENGTH   PROJECTION      | 13cm   5.12"              |
| WEIGHT                   | 0.87kg   1.92lb           |
| LAMPHOLDER               | E27                       |
| MAX WATTAGE              | 6.5W                      |
| VOLTAGE                  | 220/240v                  |
| IP RATING                | IP65                      |
| CLASS PROTECTION         | 2                         |
| SHADE                    | GLWP01                    |
| FLEX   BAR   CHAIN LENGT | n/a                       |
| CABLE TYPE               |                           |

#### FIXING BRACKET MLWB09 | Natural Brass

#### Product Notes:

MLBWL102PCMBK

Matt Black

| MATERIAL                 | Brass   Aluminium   Glass |
|--------------------------|---------------------------|
| HEIGHT                   | 24cm   9.45"              |
| WIDTH   DIAMETER         | 12cm   4.72"              |
| LENGTH   PROJECTION      | 13cm   5.12"              |
| WEIGHT                   | 0.87kg   1.92lb           |
| LAMPHOLDER               | E27                       |
| MAX WATTAGE              | 6.5W                      |
| VOLTAGE                  | 220/240v                  |
| IP RATING                | IP65                      |
| CLASS PROTECTION         | 2                         |
| SHADE                    | GLWP01                    |
| FLEX   BAR   CHAIN LENGT | n/a                       |
| CABLE TYPE               |                           |