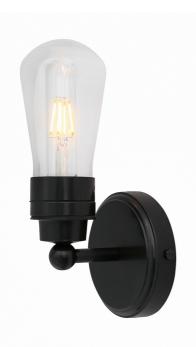

#### Product Notes:

MLBWL102PCMBK

Matt Black

| MATERIAL                 | Brass   Aluminium   Glass |
|--------------------------|---------------------------|
| HEIGHT                   | 24cm   9.45"              |
| WIDTH   DIAMETER         | 12cm   4.72"              |
| LENGTH   PROJECTION      | 13cm   5.12"              |
| WEIGHT                   | 0.87kg   1.92lb           |
| LAMPHOLDER               | E27                       |
| MAX WATTAGE              | 6.5W                      |
| VOLTAGE                  | 220/240v                  |
| IP RATING                | IP65                      |
| CLASS PROTECTION         | 2                         |
| SHADE                    | GLWP01                    |
| FLEX   BAR   CHAIN LENGT | n/a                       |
| CABLE TYPE               |                           |

#### FIXING BRACKET MLWB09 | Matt Black