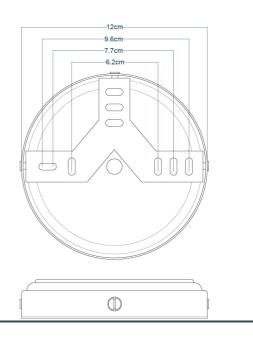

#### FIXING BRACKET MLWB09 | Antique Brass

#### FIXING BRACKET MLWB09 | Antique Silver

#### FIXING BRACKET MLWB09 | Natural Brass

#### FIXING BRACKET MLWB09 | Matt Black

### FIXING BRACKET MLWB09 | White

MLBWL102POLBRS

Polished Brass

| MATERIAL                 | Brass   Aluminium   Glass |
|--------------------------|---------------------------|
| HEIGHT                   | 24cm   9.45"              |
| WIDTH   DIAMETER         | 12cm   4.72"              |
| LENGTH   PROJECTION      | 13cm   5.12"              |
| WEIGHT                   | 0.87kg   1.92lb           |
| LAMPHOLDER               | E27                       |
| MAX WATTAGE              | 6.5W                      |
| VOLTAGE                  | 220/240v                  |
| IP RATING                | IP65                      |
| CLASS PROTECTION         | 2                         |
| SHADE                    | GLWP01                    |
| FLEX   BAR   CHAIN LENGT | n/a                       |
| CABLE TYPE               |                           |

#### FIXING BRACKET MLWB09 | Polished Brass

MLBWL102SATBRS

Satin Brass

| MATERIAL                 | Brass   Aluminium   Glass |
|--------------------------|---------------------------|
| HEIGHT                   | 24cm   9.45"              |
| WIDTH   DIAMETER         | 12cm   4.72"              |
| LENGTH   PROJECTION      | 13cm   5.12"              |
| WEIGHT                   | 0.87kg   1.92lb           |
| LAMPHOLDER               | E27                       |
| MAX WATTAGE              | 6.5W                      |
| VOLTAGE                  | 220/240v                  |
| IP RATING                | IP65                      |
| CLASS PROTECTION         | 2                         |
| SHADE                    | GLWP01                    |
| FLEX   BAR   CHAIN LENGT | n/a                       |
| CABLE TYPE               |                           |

#### FIXING BRACKET MLWB09 | Satin Brass