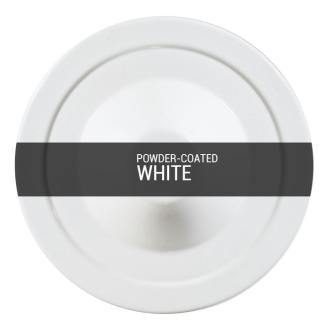

### MLBWL102PCWTE White

| MATERIAL                 | Brass   Aluminium   Glass |
|--------------------------|---------------------------|
| HEIGHT                   | 24cm   9.45"              |
| WIDTH   DIAMETER         | 12cm   4.72"              |
| LENGTH   PROJECTION      | 13cm   5.12"              |
| WEIGHT                   | 0.87kg   1.92lb           |
| LAMPHOLDER               | E27                       |
| MAX WATTAGE              | 6.5W                      |
| VOLTAGE                  | 220/240v                  |
| IP RATING                | IP65                      |
| CLASS PROTECTION         | 2                         |
| SHADE                    | GLWP01                    |
| FLEX   BAR   CHAIN LENGT | n/a                       |
| CABLE TYPE               |                           |

### FIXING BRACKET MLWB09 | White

MLBWL102POLBRS

Polished Brass

| MATERIAL                 | Brass   Aluminium   Glass |
|--------------------------|---------------------------|
| HEIGHT                   | 24cm   9.45"              |
| WIDTH   DIAMETER         | 12cm   4.72"              |
| LENGTH   PROJECTION      | 13cm   5.12"              |
| WEIGHT                   | 0.87kg   1.92lb           |
| LAMPHOLDER               | E27                       |
| MAX WATTAGE              | 6.5W                      |
| VOLTAGE                  | 220/240v                  |
| IP RATING                | IP65                      |
| CLASS PROTECTION         | 2                         |
| SHADE                    | GLWP01                    |
| FLEX   BAR   CHAIN LENGT | n/a                       |
| CABLE TYPE               |                           |