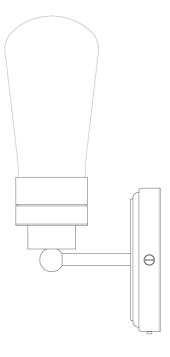

#### FIXING BRACKET MLWB09 | Polished Brass

MLBWL102SATBRS

Satin Brass

| MATERIAL                 | Brass   Aluminium   Glass |
|--------------------------|---------------------------|
| HEIGHT                   | 24cm   9.45"              |
| WIDTH   DIAMETER         | 12cm   4.72"              |
| LENGTH   PROJECTION      | 13cm   5.12"              |
| WEIGHT                   | 0.87kg   1.92lb           |
| LAMPHOLDER               | E27                       |
| MAX WATTAGE              | 6.5W                      |
| VOLTAGE                  | 220/240v                  |
| IP RATING                | IP65                      |
| CLASS PROTECTION         | 2                         |
| SHADE                    | GLWP01                    |
| FLEX   BAR   CHAIN LENGT | n/a                       |
| CABLE TYPE               |                           |