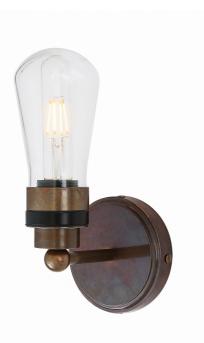

MLBWL102ANTBRS

**Antique Brass** 

| MATERIAL                 | Brass   Aluminium   Glass |
|--------------------------|---------------------------|
| HEIGHT                   | 24cm   9.45"              |
| WIDTH   DIAMETER         | 12cm   4.72"              |
| LENGTH   PROJECTION      | 13cm   5.12"              |
| WEIGHT                   | 0.87kg   1.92lb           |
| LAMPHOLDER               | E27                       |
| MAX WATTAGE              | 6.5W                      |
| VOLTAGE                  | 220/240v                  |
| IP RATING                | IP65                      |
| CLASS PROTECTION         | 2                         |
| SHADE                    | GLWP01                    |
| FLEX   BAR   CHAIN LENGT | n/a                       |
| CABLE TYPE               |                           |

#### FIXING BRACKET MLWB09 | Antique Brass