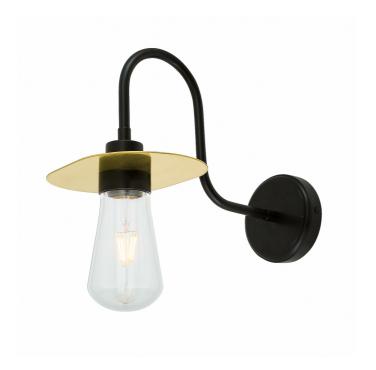

# MICHAL Bathroom Light

### MLBWL063NATBRS

| MATERIAL                 | Brass   Aluminium   Glass |
|--------------------------|---------------------------|
| HEIGHT                   | 32cm   12.6"              |
| WIDTH   DIAMETER         | 21cm   8.27"              |
| LENGTH   PROJECTION      | 34.5cm   13.58"           |
| WEIGHT                   | 1.07kg   2.36lb           |
| LAMPHOLDER               | E27                       |
| MAX WATTAGE              | 6.5W                      |
| VOLTAGE                  | 220/240v                  |
| IP RATING                | IP65                      |
| CLASS PROTECTION         | 2                         |
| SHADE                    | GLWP01                    |
| FLEX   BAR   CHAIN LENGT | n/a                       |
| CABLE TYPE               |                           |

#### FIXING BRACKET MLWB09 | Natural Brass

MLBWL063PCMBK

Matt Black

| MATERIAL                 | Brass   Aluminium   Glass |
|--------------------------|---------------------------|
| HEIGHT                   | 32cm   12.6"              |
| WIDTH   DIAMETER         | 21cm   8.27"              |
| LENGTH   PROJECTION      | 34.5cm   13.58"           |
| WEIGHT                   | 1.07kg   2.36lb           |
| LAMPHOLDER               | E27                       |
| MAX WATTAGE              | 6.5W                      |
| VOLTAGE                  | 220/240v                  |
| IP RATING                | IP65                      |
| CLASS PROTECTION         | 2                         |
| SHADE                    | GLWP01                    |
| FLEX   BAR   CHAIN LENGT | n/a                       |
| CABLE TYPE               |                           |