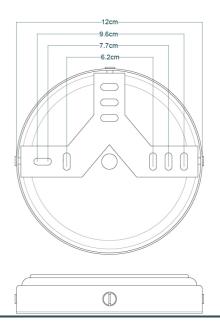

#### FIXING BRACKET MLWB09 | Antique Brass

MLBWL063ANTSLV

**Antique Silver** 

| MATERIAL                 | Brass   Aluminium   Glass |
|--------------------------|---------------------------|
| HEIGHT                   | 32cm   12.6"              |
| WIDTH   DIAMETER         | 21cm   8.27"              |
| LENGTH   PROJECTION      | 34.5cm   13.58"           |
| WEIGHT                   | 1.07kg   2.36lb           |
| LAMPHOLDER               | E27                       |
| MAX WATTAGE              | 6.5W                      |
| VOLTAGE                  | 220/240v                  |
| IP RATING                | IP65                      |
| CLASS PROTECTION         | 2                         |
| SHADE                    | GLWP01                    |
| FLEX   BAR   CHAIN LENGT | n/a                       |
| CABLE TYPE               |                           |

#### FIXING BRACKET MLWB09 | Antique Silver