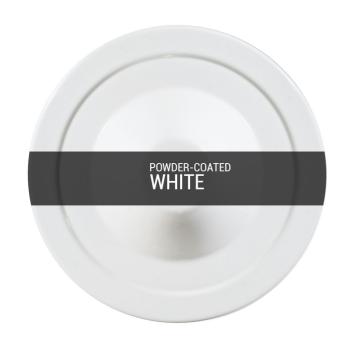

#### FIXING BRACKET MLWB09 | Matt Black

MLBWL063PCWTE

White

| MATERIAL                 | Brass   Aluminium   Glass      |
|--------------------------|--------------------------------|
| IVIATERIAL               | DLdSS   AIUITIIIIIIIII   GldSS |
| HEIGHT                   | 32cm   12.6"                   |
| WIDTH   DIAMETER         | 21cm   8.27"                   |
| LENGTH   PROJECTION      | 34.5cm   13.58"                |
| WEIGHT                   | 1.07kg   2.36lb                |
| LAMPHOLDER               | E27                            |
| MAX WATTAGE              | 6.5W                           |
| VOLTAGE                  | 220/240v                       |
| IP RATING                | IP65                           |
| CLASS PROTECTION         | 2                              |
| SHADE                    | GLWP01                         |
| FLEX   BAR   CHAIN LENGT | n/a                            |
| CABLE TYPE               |                                |

#### FIXING BRACKET MLWB09 | White

MLBWL063POLBRS

**Polished Brass** 

| MATERIAL                 | Brass   Aluminium   Glass |
|--------------------------|---------------------------|
| HEIGHT                   | 32cm   12.6"              |
| WIDTH   DIAMETER         | 21cm   8.27"              |
| LENGTH   PROJECTION      | 34.5cm   13.58"           |
| WEIGHT                   | 1.07kg   2.36lb           |
| LAMPHOLDER               | E27                       |
| MAX WATTAGE              | 6.5W                      |
| VOLTAGE                  | 220/240v                  |
| IP RATING                | IP65                      |
| CLASS PROTECTION         | 2                         |
| SHADE                    | GLWP01                    |
| FLEX   BAR   CHAIN LENGT | n/a                       |
| CABLE TYPE               |                           |