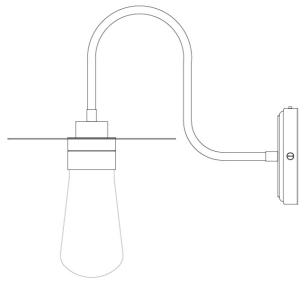

# MICHAL Bathroom Light

### MLBWL063NATBRS

| MATERIAL                 | Brass   Aluminium   Glass |
|--------------------------|---------------------------|
| HEIGHT                   | 32cm   12.6"              |
| WIDTH   DIAMETER         | 21cm   8.27"              |
| LENGTH   PROJECTION      | 34.5cm   13.58"           |
| WEIGHT                   | 1.07kg   2.36lb           |
| LAMPHOLDER               | E27                       |
| MAX WATTAGE              | 6.5W                      |
| VOLTAGE                  | 220/240v                  |
| IP RATING                | IP65                      |
| CLASS PROTECTION         | 2                         |
| SHADE                    | GLWP01                    |
| FLEX   BAR   CHAIN LENGT | n/a                       |
| CABLE TYPE               |                           |

#### FIXING BRACKET MLWB09 | Natural Brass

MLBWL063PCMBK

Matt Black

| MATERIAL                 | Brass   Aluminium   Glass |
|--------------------------|---------------------------|
| HEIGHT                   | 32cm   12.6"              |
| WIDTH   DIAMETER         | 21cm   8.27"              |
| LENGTH   PROJECTION      | 34.5cm   13.58"           |
| WEIGHT                   | 1.07kg   2.36lb           |
| LAMPHOLDER               | E27                       |
| MAX WATTAGE              | 6.5W                      |
| VOLTAGE                  | 220/240v                  |
| IP RATING                | IP65                      |
| CLASS PROTECTION         | 2                         |
| SHADE                    | GLWP01                    |
| FLEX   BAR   CHAIN LENGT | n/a                       |
| CABLE TYPE               |                           |