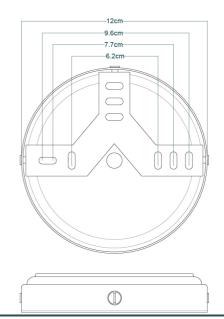

#### FIXING BRACKET MLWB09 | Polished Brass

MLBWL063SATBRS

Satin Brass

| MATERIAL                 | Brass   Aluminium   Glass      |
|--------------------------|--------------------------------|
| IVIATERIAL               | DLdSS   AIUITIIIIIIIII   GldSS |
| HEIGHT                   | 32cm   12.6"                   |
| WIDTH   DIAMETER         | 21cm   8.27"                   |
| LENGTH   PROJECTION      | 34.5cm   13.58"                |
| WEIGHT                   | 1.07kg   2.36lb                |
| LAMPHOLDER               | E27                            |
| MAX WATTAGE              | 6.5W                           |
| VOLTAGE                  | 220/240v                       |
| IP RATING                | IP65                           |
| CLASS PROTECTION         | 2                              |
| SHADE                    | GLWP01                         |
| FLEX   BAR   CHAIN LENGT | n/a                            |
| CABLE TYPE               |                                |

#### FIXING BRACKET MLWB09 | Satin Brass