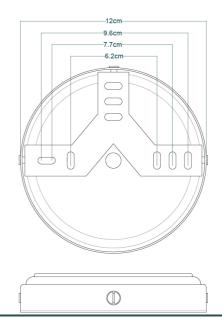

#### FIXING BRACKET MLWB09 | Antique Brass

MLBWL063ANTSLV

**Antique Silver** 

| MATERIAL                 | Brass   Aluminium   Glass |
|--------------------------|---------------------------|
| HEIGHT                   | 32cm   12.6"              |
| WIDTH   DIAMETER         | 21cm   8.27"              |
| LENGTH   PROJECTION      | 34.5cm   13.58"           |
| WEIGHT                   | 1.07kg   2.36lb           |
| LAMPHOLDER               | E27                       |
| MAX WATTAGE              | 6.5W                      |
| VOLTAGE                  | 220/240v                  |
| IP RATING                | IP65                      |
| CLASS PROTECTION         | 2                         |
| SHADE                    | GLWP01                    |
| FLEX   BAR   CHAIN LENGT | n/a                       |
| CABLE TYPE               |                           |

#### FIXING BRACKET MLWB09 | Antique Silver