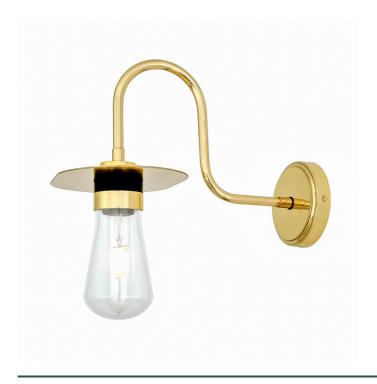

#### FIXING BRACKET MLWB09 | White

MLBWL063POLBRS

**Polished Brass** 

| MATERIAL                 | Brass   Aluminium   Glass |
|--------------------------|---------------------------|
| HEIGHT                   | 32cm   12.6"              |
| WIDTH   DIAMETER         | 21cm   8.27"              |
| LENGTH   PROJECTION      | 34.5cm   13.58"           |
| WEIGHT                   | 1.07kg   2.36lb           |
| LAMPHOLDER               | E27                       |
| MAX WATTAGE              | 6.5W                      |
| VOLTAGE                  | 220/240v                  |
| IP RATING                | IP65                      |
| CLASS PROTECTION         | 2                         |
| SHADE                    | GLWP01                    |
| FLEX   BAR   CHAIN LENGT | n/a                       |
| CABLE TYPE               |                           |

#### FIXING BRACKET MLWB09 | Polished Brass

MLBWL063SATBRS

Satin Brass

| MATERIAL                 | Brass   Aluminium   Glass      |
|--------------------------|--------------------------------|
| IVIATERIAL               | DLdSS   AIUITIIIIIIIII   GldSS |
| HEIGHT                   | 32cm   12.6"                   |
| WIDTH   DIAMETER         | 21cm   8.27"                   |
| LENGTH   PROJECTION      | 34.5cm   13.58"                |
| WEIGHT                   | 1.07kg   2.36lb                |
| LAMPHOLDER               | E27                            |
| MAX WATTAGE              | 6.5W                           |
| VOLTAGE                  | 220/240v                       |
| IP RATING                | IP65                           |
| CLASS PROTECTION         | 2                              |
| SHADE                    | GLWP01                         |
| FLEX   BAR   CHAIN LENGT | n/a                            |
| CABLE TYPE               |                                |