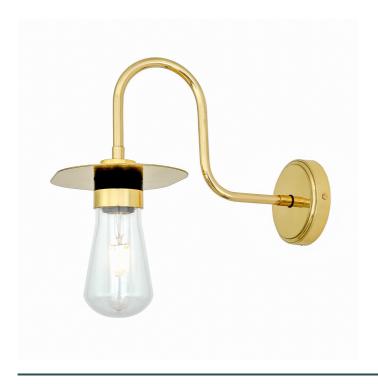

# MICHAL Bathroom Light

### MLBWL063NATBRS

| MATERIAL                 | Brass   Aluminium   Glass |
|--------------------------|---------------------------|
| HEIGHT                   | 32cm   12.6"              |
| WIDTH   DIAMETER         | 21cm   8.27"              |
| LENGTH   PROJECTION      | 34.5cm   13.58"           |
| WEIGHT                   | 1.07kg   2.36lb           |
| LAMPHOLDER               | E27                       |
| MAX WATTAGE              | 6.5W                      |
| VOLTAGE                  | 220/240v                  |
| IP RATING                | IP65                      |
| CLASS PROTECTION         | 2                         |
| SHADE                    | GLWP01                    |
| FLEX   BAR   CHAIN LENGT | n/a                       |
| CABLE TYPE               |                           |

#### FIXING BRACKET MLWB09 | Natural Brass

MLBWL063PCMBK

Matt Black

| MATERIAL                 | Brass   Aluminium   Glass |
|--------------------------|---------------------------|
| HEIGHT                   | 32cm   12.6"              |
| WIDTH   DIAMETER         | 21cm   8.27"              |
| LENGTH   PROJECTION      | 34.5cm   13.58"           |
| WEIGHT                   | 1.07kg   2.36lb           |
| LAMPHOLDER               | E27                       |
| MAX WATTAGE              | 6.5W                      |
| VOLTAGE                  | 220/240v                  |
| IP RATING                | IP65                      |
| CLASS PROTECTION         | 2                         |
| SHADE                    | GLWP01                    |
| FLEX   BAR   CHAIN LENGT | n/a                       |
| CABLE TYPE               |                           |