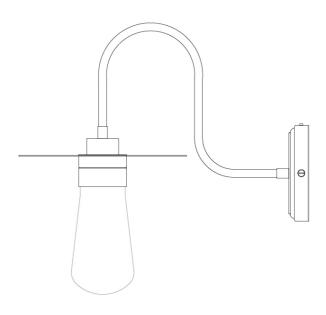

# MICHAL Bathroom Light

### MLBWL063NATBRS

| MATERIAL                 | Brass   Aluminium   Glass |
|--------------------------|---------------------------|
| HEIGHT                   | 32cm   12.6"              |
| WIDTH   DIAMETER         | 21cm   8.27"              |
| LENGTH   PROJECTION      | 34.5cm   13.58"           |
| WEIGHT                   | 1.07kg   2.36lb           |
| LAMPHOLDER               | E27                       |
| MAX WATTAGE              | 6.5W                      |
| VOLTAGE                  | 220/240v                  |
| IP RATING                | IP65                      |
| CLASS PROTECTION         | 2                         |
| SHADE                    | GLWP01                    |
| FLEX   BAR   CHAIN LENGT | n/a                       |
| CABLE TYPE               |                           |