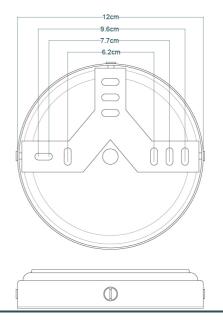

#### FIXING BRACKET MLWB09 | Antique Brass

MLBWL063ANTSLV

**Antique Silver** 

| MATERIAL                 | Brass   Aluminium   Glass |
|--------------------------|---------------------------|
| HEIGHT                   | 32cm   12.6"              |
| WIDTH   DIAMETER         | 21cm   8.27"              |
| LENGTH   PROJECTION      | 34.5cm   13.58"           |
| WEIGHT                   | 1.07kg   2.36lb           |
| LAMPHOLDER               | E27                       |
| MAX WATTAGE              | 6.5W                      |
| VOLTAGE                  | 220/240v                  |
| IP RATING                | IP65                      |
| CLASS PROTECTION         | 2                         |
| SHADE                    | GLWP01                    |
| FLEX   BAR   CHAIN LENGT | n/a                       |
| CABLE TYPE               |                           |

#### FIXING BRACKET MLWB09 | Antique Silver