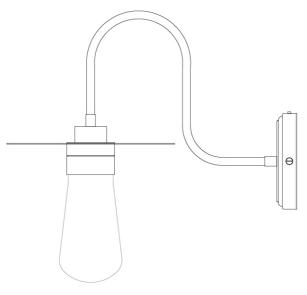

# MICHAL Bathroom Light

### MLBWL063NATBRS

| MATERIAL                 | Brass   Aluminium   Glass |
|--------------------------|---------------------------|
| HEIGHT                   | 32cm   12.6"              |
| WIDTH   DIAMETER         | 21cm   8.27"              |
| LENGTH   PROJECTION      | 34.5cm   13.58"           |
| WEIGHT                   | 1.07kg   2.36lb           |
| LAMPHOLDER               | E27                       |
| MAX WATTAGE              | 6.5W                      |
| VOLTAGE                  | 220/240v                  |
| IP RATING                | IP65                      |
| CLASS PROTECTION         | 2                         |
| SHADE                    | GLWP01                    |
| FLEX   BAR   CHAIN LENGT | n/a                       |
| CABLE TYPE               |                           |

#### FIXING BRACKET MLWB09 | Natural Brass

MLBWL063PCMBK

Matt Black

| MATERIAL                 | Brass   Aluminium   Glass |
|--------------------------|---------------------------|
| HEIGHT                   | 32cm   12.6"              |
| WIDTH   DIAMETER         | 21cm   8.27"              |
| LENGTH   PROJECTION      | 34.5cm   13.58"           |
| WEIGHT                   | 1.07kg   2.36lb           |
| LAMPHOLDER               | E27                       |
| MAX WATTAGE              | 6.5W                      |
| VOLTAGE                  | 220/240v                  |
| IP RATING                | IP65                      |
| CLASS PROTECTION         | 2                         |
| SHADE                    | GLWP01                    |
| FLEX   BAR   CHAIN LENGT | n/a                       |
| CABLE TYPE               |                           |