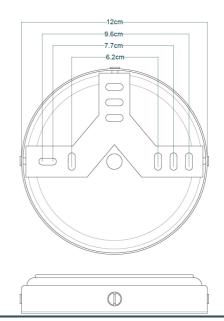

#### FIXING BRACKET MLWB09 | Natural Brass

MLBWL063PCMBK

Matt Black

| MATERIAL                 | Brass   Aluminium   Glass |
|--------------------------|---------------------------|
| HEIGHT                   | 32cm   12.6"              |
| WIDTH   DIAMETER         | 21cm   8.27"              |
| LENGTH   PROJECTION      | 34.5cm   13.58"           |
| WEIGHT                   | 1.07kg   2.36lb           |
| LAMPHOLDER               | E27                       |
| MAX WATTAGE              | 6.5W                      |
| VOLTAGE                  | 220/240v                  |
| IP RATING                | IP65                      |
| CLASS PROTECTION         | 2                         |
| SHADE                    | GLWP01                    |
| FLEX   BAR   CHAIN LENGT | n/a                       |
| CABLE TYPE               |                           |

#### FIXING BRACKET MLWB09 | Matt Black

MLBWL063PCWTE

White

| MATERIAL                 | Brass   Aluminium   Glass      |
|--------------------------|--------------------------------|
| IVIATERIAL               | DLdSS   AIUITIIIIIIIII   GldSS |
| HEIGHT                   | 32cm   12.6"                   |
| WIDTH   DIAMETER         | 21cm   8.27"                   |
| LENGTH   PROJECTION      | 34.5cm   13.58"                |
| WEIGHT                   | 1.07kg   2.36lb                |
| LAMPHOLDER               | E27                            |
| MAX WATTAGE              | 6.5W                           |
| VOLTAGE                  | 220/240v                       |
| IP RATING                | IP65                           |
| CLASS PROTECTION         | 2                              |
| SHADE                    | GLWP01                         |
| FLEX   BAR   CHAIN LENGT | n/a                            |
| CABLE TYPE               |                                |