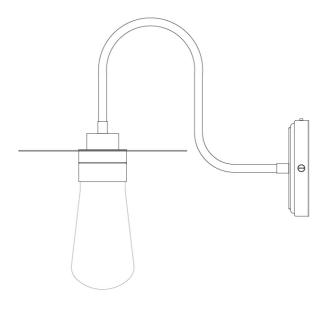

# MICHAL Bathroom Light

### MLBWL063NATBRS

| MATERIAL                 | Brass   Aluminium   Glass |
|--------------------------|---------------------------|
| HEIGHT                   | 32cm   12.6"              |
| WIDTH   DIAMETER         | 21cm   8.27"              |
| LENGTH   PROJECTION      | 34.5cm   13.58"           |
| WEIGHT                   | 1.07kg   2.36lb           |
| LAMPHOLDER               | E27                       |
| MAX WATTAGE              | 6.5W                      |
| VOLTAGE                  | 220/240v                  |
| IP RATING                | IP65                      |
| CLASS PROTECTION         | 2                         |
| SHADE                    | GLWP01                    |
| FLEX   BAR   CHAIN LENGT | n/a                       |
| CABLE TYPE               |                           |