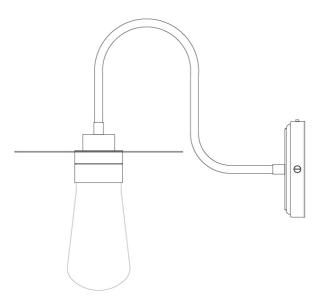

--------------------|
| HEIGHT                   | 32cm   12.6"              |
| WIDTH   DIAMETER         | 21cm   8.27"              |
| LENGTH   PROJECTION      | 34.5cm   13.58"           |
| WEIGHT                   | 1.07kg   2.36lb           |
| LAMPHOLDER               | E27                       |
| MAX WATTAGE              | 6.5W                      |
| VOLTAGE                  | 220/240v                  |
| IP RATING                | IP65                      |
| CLASS PROTECTION         | 2                         |
| SHADE                    | GLWP01                    |
| FLEX   BAR   CHAIN LENGT | n/a                       |
| CABLE TYPE               |                           |

#### FIXING BRACKET MLWB09 | Antique Brass











MLBWL063ANTSLV

**Antique Silver** 





| MATERIAL                 | Brass   Aluminium   Glass |
|--------------------------|---------------------------|
| HEIGHT                   | 32cm   12.6"              |
| WIDTH   DIAMETER         | 21cm   8.27"              |
| LENGTH   PROJECTION      | 34.5cm   13.58"           |
| WEIGHT                   | 1.07kg   2.36lb           |
| LAMPHOLDER               | E27                       |
| MAX WATTAGE              | 6.5W                      |
| VOLTAGE                  | 220/240v                  |
| IP RATING                | IP65                      |
| CLASS PROTECTION         | 2                         |
| SHADE                    | GLWP01                    |
| FLEX   BAR   CHAIN LENGT | n/a                       |
| CABLE TYPE               |                           |