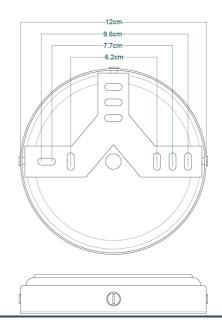

#### FIXING BRACKET MLWB09 | Antique Brass

MLBWL063ANTSLV

**Antique Silver** 

| MATERIAL                 | Brass   Aluminium   Glass |
|--------------------------|---------------------------|
| HEIGHT                   | 32cm   12.6"              |
| WIDTH   DIAMETER         | 21cm   8.27"              |
| LENGTH   PROJECTION      | 34.5cm   13.58"           |
| WEIGHT                   | 1.07kg   2.36lb           |
| LAMPHOLDER               | E27                       |
| MAX WATTAGE              | 6.5W                      |
| VOLTAGE                  | 220/240v                  |
| IP RATING                | IP65                      |
| CLASS PROTECTION         | 2                         |
| SHADE                    | GLWP01                    |
| FLEX   BAR   CHAIN LENGT | n/a                       |
| CABLE TYPE               |                           |

#### FIXING BRACKET MLWB09 | Antique Silver