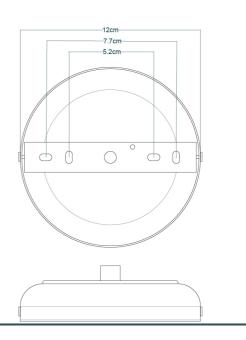

#### FIXING BRACKET MLROSE31 | Antique Brass

#### FIXING BRACKET MLROSE31 | Antique Silver

#### FIXING BRACKET MLROSE31 | Natural Brass

#### FIXING BRACKET MLROSE31 | Natural Brass

MLBP013PCMBK

Matt Black

| MATERIAL                 | Brass   Aluminium   Glass                      |
|--------------------------|------------------------------------------------|
| HEIGHT                   | 22cm   8.66"                                   |
| WIDTH   DIAMETER         | 21cm   8.27"                                   |
| LENGTH   PROJECTION      | 15cm   5.91"                                   |
| WEIGHT                   | 1.2kg   2.65lb                                 |
| LAMPHOLDER               | E27                                            |
| MAX WATTAGE              | 6.5W                                           |
| VOLTAGE                  | 220/240v                                       |
| IP RATING                | IP65                                           |
| CLASS PROTECTION         | 2                                              |
| SHADE                    | GLWP01                                         |
| FLEX   BAR   CHAIN LENGT | 100cm   40"                                    |
| CABLE TYPE               | MLOCA002   2 Core Round   Black Braid   Rubber |

#### FIXING BRACKET MLROSE31 | Matt Black

#### FIXING BRACKET MLROSE31 | Matt Black

CE

#### FIXING BRACKET MLROSE31 | White

#### FIXING BRACKET MLROSE31 | White

CE

#### FIXING BRACKET MLROSE31 | Polished Brass

#### FIXING BRACKET MLROSE31 | Polished Brass

CE

#### FIXING BRACKET MLROSE31 | Satin Brass

#### FIXING BRACKET MLROSE31 | Satin Brass

CE