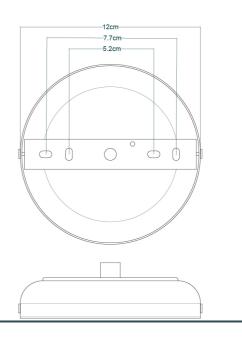

| 15cm   5.91"                                   |
| WEIGHT                   | 1.2kg   2.65lb                                 |
| LAMPHOLDER               | E27                                            |
| MAX WATTAGE              | 6.5W                                           |
| VOLTAGE                  | 220/240v                                       |
| IP RATING                | IP65                                           |
| CLASS PROTECTION         | 2                                              |
| SHADE                    | GLWP02                                         |
| FLEX   BAR   CHAIN LENGT | 100cm   40"                                    |
| CABLE TYPE               | MLOCA002   2 Core Round   Black Braid   Rubber |

#### FIXING BRACKET MLROSE31 | Satin Brass



CE



#### Product Notes: