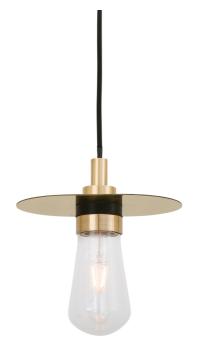

MLBP013ANTBRS

Antique Brass

| MATERIAL                 | Brass   Aluminium   Glass                      |
|--------------------------|------------------------------------------------|
| HEIGHT                   | 22cm   8.66"                                   |
| WIDTH   DIAMETER         | 21cm   8.27"                                   |
| LENGTH   PROJECTION      | 15cm   5.91"                                   |
| WEIGHT                   | 1.2kg   2.65lb                                 |
| LAMPHOLDER               | E27                                            |
| MAX WATTAGE              | 6.5W                                           |
| VOLTAGE                  | 220/240v                                       |
| IP RATING                | IP65                                           |
| CLASS PROTECTION         | 2                                              |
| SHADE                    | GLWP01                                         |
| FLEX   BAR   CHAIN LENGT | 100cm   40"                                    |
| CABLE TYPE               | MLOCA001   2 Core Round   Brown Braid   Rubber |