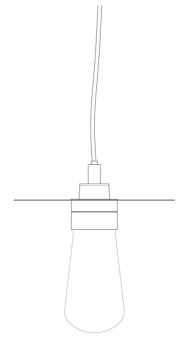

### KAI Bathroom Pendant

MLBP013ANTBRSOP

Antique Brass

| MATERIAL                 | Brass   Aluminium   Glass                      |
|--------------------------|------------------------------------------------|
| HEIGHT                   | 22cm   8.66"                                   |
| WIDTH   DIAMETER         | 21cm   8.27"                                   |
| LENGTH   PROJECTION      | 15cm   5.91"                                   |
| WEIGHT                   | 1.2kg   2.65lb                                 |
| LAMPHOLDER               | E27                                            |
| MAX WATTAGE              | 6.5W                                           |
| VOLTAGE                  | 220/240v                                       |
| IP RATING                | IP65                                           |
| CLASS PROTECTION         | 2                                              |
| SHADE                    | GLWP02                                         |
| FLEX   BAR   CHAIN LENGT | 100cm   40"                                    |
| CABLE TYPE               | MLOCA001   2 Core Round   Brown Braid   Rubber |

#### FIXING BRACKET MLROSE31 | Antique Brass

#### Product Notes:

MLBP013ANTSLV

Antique Silver

| MATERIAL                 | Brass   Aluminium   Glass                      |
|--------------------------|------------------------------------------------|
| HEIGHT                   | 22cm   8.66"                                   |
| WIDTH   DIAMETER         | 21cm   8.27"                                   |
| LENGTH   PROJECTION      | 15cm   5.91"                                   |
| WEIGHT                   | 1.2kg   2.65lb                                 |
| LAMPHOLDER               | E27                                            |
| MAX WATTAGE              | 6.5W                                           |
| VOLTAGE                  | 220/240v                                       |
| IP RATING                | IP65                                           |
| CLASS PROTECTION         | 2                                              |
| SHADE                    | GLWP01                                         |
| FLEX   BAR   CHAIN LENGT | 100cm   40"                                    |
| CABLE TYPE               | MLOCA002   2 Core Round   Black Braid   Rubber |