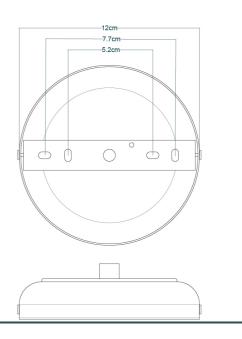

#### FIXING BRACKET MLROSE31 | Antique Brass

#### FIXING BRACKET MLROSE31 | Antique Silver

#### FIXING BRACKET MLROSE31 | Natural Brass

#### FIXING BRACKET MLROSE31 | Natural Brass

MLBP013PCMBK

Matt Black

| MATERIAL                 | Brass   Aluminium   Glass                      |
|--------------------------|------------------------------------------------|
| HEIGHT                   | 22cm   8.66"                                   |
| WIDTH   DIAMETER         | 21cm   8.27"                                   |
| LENGTH   PROJECTION      | 15cm   5.91"                                   |
| WEIGHT                   | 1.2kg   2.65lb                                 |
| LAMPHOLDER               | E27                                            |
| MAX WATTAGE              | 6.5W                                           |
| VOLTAGE                  | 220/240v                                       |
| IP RATING                | IP65                                           |
| CLASS PROTECTION         | 2                                              |
| SHADE                    | GLWP01                                         |
| FLEX   BAR   CHAIN LENGT | 100cm   40"                                    |
| CABLE TYPE               | MLOCA002   2 Core Round   Black Braid   Rubber |

#### FIXING BRACKET MLROSE31 | Matt Black

#### FIXING BRACKET MLROSE31 | Matt Black

CE

#### FIXING BRACKET MLROSE31 | White

#### FIXING BRACKET MLROSE31 | White

CE

#### FIXING BRACKET MLROSE31 | Polished Brass

#### FIXING BRACKET MLROSE31 | Polished Brass

CE

#### FIXING BRACKET MLROSE31 | Satin Brass

#### FIXING BRACKET MLROSE31 | Satin Brass

CE