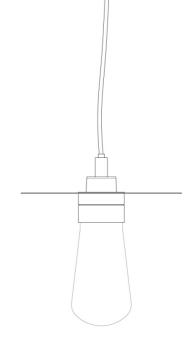

MLBP013ANTBRS

Antique Brass

| MATERIAL                 | Brass   Aluminium   Glass                      |
|--------------------------|------------------------------------------------|
| HEIGHT                   | 22cm   8.66"                                   |
| WIDTH   DIAMETER         | 21cm   8.27"                                   |
| LENGTH   PROJECTION      | 15cm   5.91"                                   |
| WEIGHT                   | 1.2kg   2.65lb                                 |
| LAMPHOLDER               | E27                                            |
| MAX WATTAGE              | 6.5W                                           |
| VOLTAGE                  | 220/240v                                       |
| IP RATING                | IP65                                           |
| CLASS PROTECTION         | 2                                              |
| SHADE                    | GLWP01                                         |
| FLEX   BAR   CHAIN LENGT | 100cm   40"                                    |
| CABLE TYPE               | MLOCA001   2 Core Round   Brown Braid   Rubber |