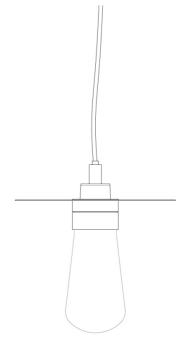

MLBP013ANTBRS

Antique Brass

| MATERIAL                 | Brass   Aluminium   Glass                      |
|--------------------------|------------------------------------------------|
| HEIGHT                   | 22cm   8.66"                                   |
| WIDTH   DIAMETER         | 21cm   8.27"                                   |
| LENGTH   PROJECTION      | 15cm   5.91"                                   |
| WEIGHT                   | 1.2kg   2.65lb                                 |
| LAMPHOLDER               | E27                                            |
| MAX WATTAGE              | 6.5W                                           |
| VOLTAGE                  | 220/240v                                       |
| IP RATING                | IP65                                           |
| CLASS PROTECTION         | 2                                              |
| SHADE                    | GLWP01                                         |
| FLEX   BAR   CHAIN LENGT | 100cm   40"                                    |
| CABLE TYPE               | MLOCA001   2 Core Round   Brown Braid   Rubber |