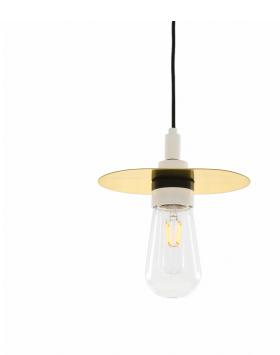

MLBP013ANTBRS

Antique Brass

| MATERIAL                 | Brass   Aluminium   Glass                      |
|--------------------------|------------------------------------------------|
| HEIGHT                   | 22cm   8.66"                                   |
| WIDTH   DIAMETER         | 21cm   8.27"                                   |
| LENGTH   PROJECTION      | 15cm   5.91"                                   |
| WEIGHT                   | 1.2kg   2.65lb                                 |
| LAMPHOLDER               | E27                                            |
| MAX WATTAGE              | 6.5W                                           |
| VOLTAGE                  | 220/240v                                       |
| IP RATING                | IP65                                           |
| CLASS PROTECTION         | 2                                              |
| SHADE                    | GLWP01                                         |
| FLEX   BAR   CHAIN LENGT | 100cm   40"                                    |
| CABLE TYPE               | MLOCA001   2 Core Round   Brown Braid   Rubber |

### KAI Bathroom Pendant

MLBP013ANTBRSOP

Antique Brass

| MATERIAL                 | Brass   Aluminium   Glass                      |
|--------------------------|------------------------------------------------|
| HEIGHT                   | 22cm   8.66"                                   |
| WIDTH   DIAMETER         | 21cm   8.27"                                   |
| LENGTH   PROJECTION      | 15cm   5.91"                                   |
| WEIGHT                   | 1.2kg   2.65lb                                 |
| LAMPHOLDER               | E27                                            |
| MAX WATTAGE              | 6.5W                                           |
| VOLTAGE                  | 220/240v                                       |
| IP RATING                | IP65                                           |
| CLASS PROTECTION         | 2                                              |
| SHADE                    | GLWP02                                         |
| FLEX   BAR   CHAIN LENGT | 100cm   40"                                    |
| CABLE TYPE               | MLOCA001   2 Core Round   Brown Braid   Rubber |

## KAI Bathroom Pendant

MLBP013ANTSLVOP

Antique Silver

| MATERIAL                 | Brass   Aluminium   Glass                      |
|--------------------------|------------------------------------------------|
| HEIGHT                   | 22cm   8.66"                                   |
| WIDTH   DIAMETER         | 21cm   8.27"                                   |
| LENGTH   PROJECTION      | 15cm   5.91"                                   |
| WEIGHT                   | 1.2kg   2.65lb                                 |
| LAMPHOLDER               | E27                                            |
| MAX WATTAGE              | 6.5W                                           |
| VOLTAGE                  | 220/240v                                       |
| IP RATING                | IP65                                           |
| CLASS PROTECTION         | 2                                              |
| SHADE                    | GLWP02                                         |
| FLEX   BAR   CHAIN LENGT | 100cm   40"                                    |
| CABLE TYPE               | MLOCA002   2 Core Round   Black Braid   Rubber |

## KAI Bathroom Pendant

MLBP013NATBRS

| MATERIAL                 | Brass   Aluminium   Glass                      |
|--------------------------|------------------------------------------------|
| HEIGHT                   | 22cm   8.66''                                  |
| WIDTH   DIAMETER         | 21cm   8.27"                                   |
| LENGTH   PROJECTION      | 15cm   5.91"                                   |
| WEIGHT                   | 1.2kg   2.65lb                                 |
| LAMPHOLDER               | E27                                            |
| MAX WATTAGE              | 6.5W                                           |
| VOLTAGE                  | 220/240v                                       |
| IP RATING                | IP65                                           |
| CLASS PROTECTION         | 2                                              |
| SHADE                    | GLWP01                                         |
| FLEX   BAR   CHAIN LENGT | 100cm   40"                                    |
| CABLE TYPE               | MLOCA002   2 Core Round   Black Braid   Rubber |

### MLBP013NATBRSOP

| MATERIAL                 | Brass   Aluminium   Glass                      |
|--------------------------|------------------------------------------------|
| HEIGHT                   | 22cm   8.66"                                   |
| WIDTH   DIAMETER         | 21cm   8.27"                                   |
| LENGTH   PROJECTION      | 15cm   5.91"                                   |
| WEIGHT                   | 1.2kg   2.65lb                                 |
| LAMPHOLDER               | E27                                            |
| MAX WATTAGE              | 6.5W                                           |
| VOLTAGE                  | 220/240v                                       |
| IP RATING                | IP65                                           |
| CLASS PROTECTION         | 2                                              |
| SHADE                    | GLWP02                                         |
| FLEX   BAR   CHAIN LENGT | 100cm   40"                                    |
| CABLE TYPE               | MLOCA002   2 Core Round   Black Braid   Rubber |

## KAI Bathroom Pendant

MLBP013PCWTE White

| MATERIAL                 | Brass   Aluminium   Glass                      |
|--------------------------|------------------------------------------------|
| HEIGHT                   | 22cm   8.66"                                   |
| WIDTH   DIAMETER         | 21cm   8.27"                                   |
| LENGTH   PROJECTION      | 15cm   5.91"                                   |
| WEIGHT                   | 1.2kg   2.65lb                                 |
| LAMPHOLDER               | E27                                            |
| MAX WATTAGE              | 6.5W                                           |
| VOLTAGE                  | 220/240v                                       |
| IP RATING                | IP65                                           |
| CLASS PROTECTION         | 2                                              |
| SHADE                    | GLWP01                                         |
| FLEX   BAR   CHAIN LENGT | 100cm   40"                                    |
| CABLE TYPE               | MLOCA002   2 Core Round   Black Braid   Rubber |

#### MLBP013PCWTEOP

White

| MATERIAL                 | Brass   Aluminium   Glass                      |
|--------------------------|------------------------------------------------|
| HEIGHT                   | 22cm   8.66"                                   |
| WIDTH   DIAMETER         | 21cm   8.27"                                   |
| LENGTH   PROJECTION      | 15cm   5.91"                                   |
| WEIGHT                   | 1.2kg   2.65lb                                 |
| LAMPHOLDER               | E27                                            |
| MAX WATTAGE              | 6.5W                                           |
| VOLTAGE                  | 220/240v                                       |
| IP RATING                | IP65                                           |
| CLASS PROTECTION         | 2                                              |
| SHADE                    | GLWP02                                         |
| FLEX   BAR   CHAIN LENGT | 100cm   40"                                    |
| CABLE TYPE               | MLOCA002   2 Core Round   Black Braid   Rubber |

## KAI Bathroom Pendant

MLBP013POLBRSOP

**Polished Brass** 

| MATERIAL                 | Brass   Aluminium   Glass                      |
|--------------------------|------------------------------------------------|
| HEIGHT                   | 22cm   8.66"                                   |
| WIDTH   DIAMETER         | 21cm   8.27"                                   |
| LENGTH   PROJECTION      | 15cm   5.91"                                   |
| WEIGHT                   | 1.2kg   2.65lb                                 |
| LAMPHOLDER               | E27                                            |
| MAX WATTAGE              | 6.5W                                           |
| VOLTAGE                  | 220/240v                                       |
| IP RATING                | IP65                                           |
| CLASS PROTECTION         | 2                                              |
| SHADE                    | GLWP02                                         |
| FLEX   BAR   CHAIN LENGT | 100cm   40"                                    |
| CABLE TYPE               | MLOCA002   2 Core Round   Black Braid   Rubber |

#### MLBP013SATBRS

Satin Brass

| MATERIAL                 | Brass   Aluminium   Glass                      |
|--------------------------|------------------------------------------------|
| HEIGHT                   | 22cm   8.66"                                   |
| WIDTH   DIAMETER         | 21cm   8.27"                                   |
| LENGTH   PROJECTION      | 15cm   5.91"                                   |
| WEIGHT                   | 1.2kg   2.65lb                                 |
| LAMPHOLDER               | E27                                            |
| MAX WATTAGE              | 6.5W                                           |
| VOLTAGE                  | 220/240v                                       |
| IP RATING                | IP65                                           |
| CLASS PROTECTION         | 2                                              |
| SHADE                    | GLWP01                                         |
| FLEX   BAR   CHAIN LENGT | 100cm   40"                                    |
| CABLE TYPE               | MLOCA002   2 Core Round   Black Braid   Rubber |

### KAI Bathroom Pendant

MLBP013SATBRSOP

Satin Brass

| MATERIAL                 | Brass   Aluminium   Glass                      |
|--------------------------|------------------------------------------------|
| HEIGHT                   | 22cm   8.66"                                   |
| WIDTH   DIAMETER         | 21cm   8.27"                                   |
| LENGTH   PROJECTION      | 15cm   5.91"                                   |
| WEIGHT                   | 1.2kg   2.65lb                                 |
| LAMPHOLDER               | E27                                            |
| MAX WATTAGE              | 6.5W                                           |
| VOLTAGE                  | 220/240v                                       |
| IP RATING                | IP65                                           |
| CLASS PROTECTION         | 2                                              |
| SHADE                    | GLWP02                                         |
| FLEX   BAR   CHAIN LENGT | 100cm   40"                                    |
| CABLE TYPE               | MLOCA002   2 Core Round   Black Braid   Rubber |