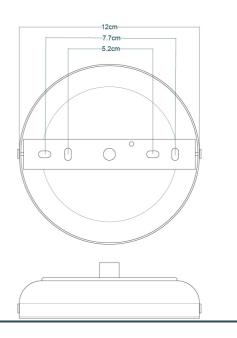

ON      | 15cm   5.91"                                   |
| WEIGHT                   | 1.2kg   2.65lb                                 |
| LAMPHOLDER               | E27                                            |
| MAX WATTAGE              | 6.5W                                           |
| VOLTAGE                  | 220/240v                                       |
| IP RATING                | IP65                                           |
| CLASS PROTECTION         | 2                                              |
| SHADE                    | GLWP02                                         |
| FLEX   BAR   CHAIN LENGT | 100cm   40"                                    |
| CABLE TYPE               | MLOCA002   2 Core Round   Black Braid   Rubber |

#### FIXING BRACKET MLROSE31 | White



CE



#### Product Notes:



MLBP013POLBRS

**Polished Brass** 





| MATERIAL                 | Brass   Aluminium   Glass                      |
|--------------------------|------------------------------------------------|
| HEIGHT                   | 22cm   8.66"                                   |
| WIDTH   DIAMETER         | 21cm   8.27"                                   |
| LENGTH   PROJECTION      | 15cm   5.91"                                   |
| WEIGHT                   | 1.2kg   2.65lb                                 |
| LAMPHOLDER               | E27                                            |
| MAX WATTAGE              | 6.5W                                           |
| VOLTAGE                  | 220/240v                                       |
| IP RATING