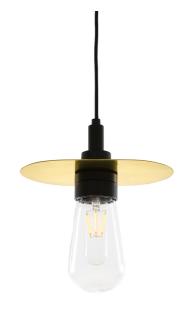

MLBP013ANTBRS

Antique Brass

| MATERIAL                 | Brass   Aluminium   Glass                      |
|--------------------------|------------------------------------------------|
| HEIGHT                   | 22cm   8.66"                                   |
| WIDTH   DIAMETER         | 21cm   8.27"                                   |
| LENGTH   PROJECTION      | 15cm   5.91"                                   |
| WEIGHT                   | 1.2kg   2.65lb                                 |
| LAMPHOLDER               | E27                                            |
| MAX WATTAGE              | 6.5W                                           |
| VOLTAGE                  | 220/240v                                       |
| IP RATING                | IP65                                           |
| CLASS PROTECTION         | 2                                              |
| SHADE                    | GLWP01                                         |
| FLEX   BAR   CHAIN LENGT | 100cm   40"                                    |
| CABLE TYPE               | MLOCA001   2 Core Round   Brown Braid   Rubber |