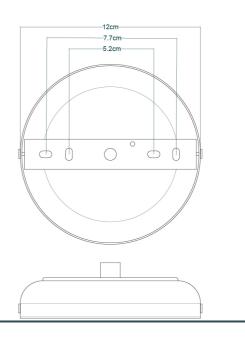

15cm   5.91"                                   |
| WEIGHT                   | 1.2kg   2.65lb                                 |
| LAMPHOLDER               | E27                                            |
| MAX WATTAGE              | 6.5W                                           |
| VOLTAGE                  | 220/240v                                       |
| IP RATING                | IP65                                           |
| CLASS PROTECTION         | 2                                              |
| SHADE                    | GLWP02                                         |
| FLEX   BAR   CHAIN LENGT | 100cm   40"                                    |
| CABLE TYPE               | MLOCA002   2 Core Round   Black Braid   Rubber |

#### FIXING BRACKET MLROSE31 | Antique Silver





#### Product Notes:



## KAI Bathroom Pendant

MLBP013NATBRS

| MATERIAL                 | Brass   Aluminium   Glass                      |
|--------------------------|------------------------------------------------|
| HEIGHT                   | 22cm   8.66''                                  |
| WIDTH   DIAMETER         | 21cm   8.27"                                   |
| LENGTH   PROJECTION      | 15cm   5.91"                                   |
| WEIGHT                   | 1.2kg   2.65lb                                 |
| LAMPHOLDER               | E27                                            |
| MAX WATTAGE              | 6.5W                                           |
| VOLTAGE                  | 220/240v                                       |
| IP RATING                | IP