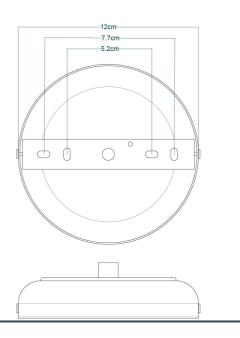

#### FIXING BRACKET MLROSE31 | Antique Brass

#### FIXING BRACKET MLROSE31 | Antique Silver

#### FIXING BRACKET MLROSE31 | Natural Brass

#### FIXING BRACKET MLROSE31 | Natural Brass

MLBP013PCMBK

Matt Black

| MATERIAL                 | Brass   Aluminium   Glass                      |
|--------------------------|------------------------------------------------|
| HEIGHT                   | 22cm   8.66"                                   |
| WIDTH   DIAMETER         | 21cm   8.27"                                   |
| LENGTH   PROJECTION      | 15cm   5.91"                                   |
| WEIGHT                   | 1.2kg   2.65lb                                 |
| LAMPHOLDER               | E27                                            |
| MAX WATTAGE              | 6.5W                                           |
| VOLTAGE                  | 220/240v                                       |
| IP RATING                | IP65                                           |
| CLASS PROTECTION         | 2                                              |
| SHADE                    | GLWP01                                         |
| FLEX   BAR   CHAIN LENGT | 100cm   40"                                    |
| CABLE TYPE               | MLOCA002   2 Core Round   Black Braid   Rubber |

#### FIXING BRACKET MLROSE31 | Matt Black

#### FIXING BRACKET MLROSE31 | Matt Black

CE

#### FIXING BRACKET MLROSE31 | White

#### FIXING BRACKET MLROSE31 | White

CE

#### FIXING BRACKET MLROSE31 | Polished Brass

#### FIXING BRACKET MLROSE31 | Polished Brass

CE

#### FIXING BRACKET MLROSE31 | Satin Brass

#### FIXING BRACKET MLROSE31 | Satin Brass

CE