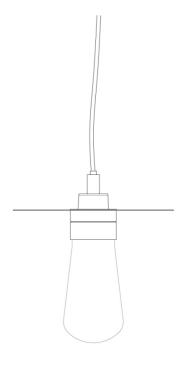

MLBP013ANTBRS

Antique Brass

| MATERIAL                 | Brass   Aluminium   Glass                      |
|--------------------------|------------------------------------------------|
| HEIGHT                   | 22cm   8.66"                                   |
| WIDTH   DIAMETER         | 21cm   8.27"                                   |
| LENGTH   PROJECTION      | 15cm   5.91"                                   |
| WEIGHT                   | 1.2kg   2.65lb                                 |
| LAMPHOLDER               | E27                                            |
| MAX WATTAGE              | 6.5W                                           |
| VOLTAGE                  | 220/240v                                       |
| IP RATING                | IP65                                           |
| CLASS PROTECTION         | 2                                              |
| SHADE                    | GLWP01                                         |
| FLEX   BAR   CHAIN LENGT | 100cm   40"                                    |
| CABLE TYPE               | MLOCA001   2 Core Round   Brown Braid   Rubber |