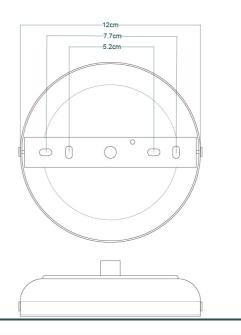

MLBP013ANTBRS

Antique Brass

| MATERIAL                 | Brass   Aluminium   Glass                      |
|--------------------------|------------------------------------------------|
| HEIGHT                   | 22cm   8.66"                                   |
| WIDTH   DIAMETER         | 21cm   8.27"                                   |
| LENGTH   PROJECTION      | 15cm   5.91"                                   |
| WEIGHT                   | 1.2kg   2.65lb                                 |
| LAMPHOLDER               | E27                                            |
| MAX WATTAGE              | 6.5W                                           |
| VOLTAGE                  | 220/240v                                       |
| IP RATING                | IP65                                           |
| CLASS PROTECTION         | 2                                              |
| SHADE                    | GLWP01                                         |
| FLEX   BAR   CHAIN LENGT | 100cm   40"                                    |
| CABLE TYPE               | MLOCA001   2 Core Round   Brown Braid   Rubber |