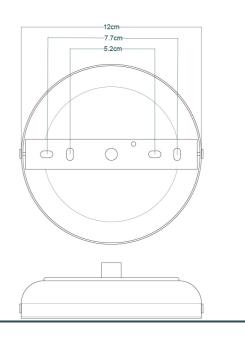

#### FIXING BRACKET MLROSE31 | Antique Brass

#### FIXING BRACKET MLROSE31 | Antique Silver

#### FIXING BRACKET MLROSE31 | Natural Brass

#### FIXING BRACKET MLROSE31 | Matt Black

#### FIXING BRACKET MLROSE31 | White

#### FIXING BRACKET MLROSE31 | Polished Brass

#### FIXING BRACKET MLROSE31 | Satin Brass