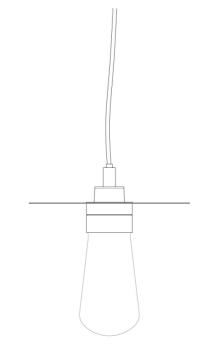

MLBP013ANTBRS

Antique Brass

| MATERIAL                 | Brass   Aluminium   Glass                      |
|--------------------------|------------------------------------------------|
| HEIGHT                   | 22cm   8.66"                                   |
| WIDTH   DIAMETER         | 21cm   8.27"                                   |
| LENGTH   PROJECTION      | 15cm   5.91"                                   |
| WEIGHT                   | 1.2kg   2.65lb                                 |
| LAMPHOLDER               | E27                                            |
| MAX WATTAGE              | 6.5W                                           |
| VOLTAGE                  | 220/240v                                       |
| IP RATING                | IP65                                           |
| CLASS PROTECTION         | 2                                              |
| SHADE                    | GLWP01                                         |
| FLEX   BAR   CHAIN LENGT | 100cm   40"                                    |
| CABLE TYPE               | MLOCA001   2 Core Round   Brown Braid   Rubber |