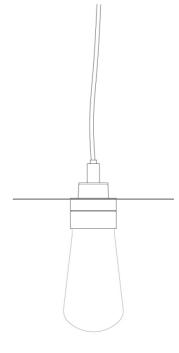

MLBP013ANTBRS

Antique Brass

| MATERIAL                 | Brass   Aluminium   Glass                      |
|--------------------------|------------------------------------------------|
| HEIGHT                   | 22cm   8.66"                                   |
| WIDTH   DIAMETER         | 21cm   8.27"                                   |
| LENGTH   PROJECTION      | 15cm   5.91"                                   |
| WEIGHT                   | 1.2kg   2.65lb                                 |
| LAMPHOLDER               | E27                                            |
| MAX WATTAGE              | 6.5W                                           |
| VOLTAGE                  | 220/240v                                       |
| IP RATING                | IP65                                           |
| CLASS PROTECTION         | 2                                              |
| SHADE                    | GLWP01                                         |
| FLEX   BAR   CHAIN LENGT | 100cm   40"                                    |
| CABLE TYPE               | MLOCA001   2 Core Round   Brown Braid   Rubber |

### KAI Bathroom Pendant

MLBP013ANTBRSOP

Antique Brass

| MATERIAL                 | Brass   Aluminium   Glass                      |
|--------------------------|------------------------------------------------|
| HEIGHT                   | 22cm   8.66"                                   |
| WIDTH   DIAMETER         | 21cm   8.27"                                   |
| LENGTH   PROJECTION      | 15cm   5.91"                                   |
| WEIGHT                   | 1.2kg   2.65lb                                 |
| LAMPHOLDER               | E27                                            |
| MAX WATTAGE              | 6.5W                                           |
| VOLTAGE                  | 220/240v                                       |
| IP RATING                | IP65                                           |
| CLASS PROTECTION         | 2                                              |
| SHADE                    | GLWP02                                         |
| FLEX   BAR   CHAIN LENGT | 100cm   40"                                    |
| CABLE TYPE               | MLOCA001   2 Core Round   Brown Braid   Rubber |

## KAI Bathroom Pendant

MLBP013ANTSLVOP

Antique Silver

| MATERIAL                 | Brass   Aluminium   Glass                      |
|--------------------------|------------------------------------------------|
| HEIGHT                   | 22cm   8.66"                                   |
| WIDTH   DIAMETER         | 21cm   8.27"                                   |
| LENGTH   PROJECTION      | 15cm   5.91"                                   |
| WEIGHT                   | 1.2kg   2.65lb                                 |
| LAMPHOLDER               | E27                                            |
| MAX WATTAGE              | 6.5W                                           |
| VOLTAGE                  | 220/240v                                       |
| IP RATING                | IP65                                           |
| CLASS PROTECTION         | 2                                              |
| SHADE                    | GLWP02                                         |
| FLEX   BAR   CHAIN LENGT | 100cm   40"                                    |
| CABLE TYPE               | MLOCA002   2 Core Round   Black Braid   Rubber |

## KAI Bathroom Pendant

MLBP013NATBRS

| MATERIAL                 | Brass   Aluminium   Glass                      |
|--------------------------|------------------------------------------------|
| HEIGHT                   | 22cm   8.66''                                  |
| WIDTH   DIAMETER         | 21cm   8.27"                                   |
| LENGTH   PROJECTION      | 15cm   5.91"                                   |
| WEIGHT                   | 1.2kg   2.65lb                                 |
| LAMPHOLDER               | E27                                            |
| MAX WATTAGE              | 6.5W                                           |
| VOLTAGE                  | 220/240v                                       |
| IP RATING                | IP65                                           |
| CLASS PROTECTION         | 2                                              |
| SHADE                    | GLWP01                                         |
| FLEX   BAR   CHAIN LENGT | 100cm   40"                                    |
| CABLE TYPE               | MLOCA002   2 Core Round   Black Braid   Rubber |

### MLBP013NATBRSOP

| MATERIAL                 | Brass   Aluminium   Glass                      |
|--------------------------|------------------------------------------------|
| HEIGHT                   | 22cm   8.66"                                   |
| WIDTH   DIAMETER         | 21cm   8.27"                                   |
| LENGTH   PROJECTION      | 15cm   5.91"                                   |
| WEIGHT                   | 1.2kg   2.65lb                                 |
| LAMPHOLDER               | E27                                            |
| MAX WATTAGE              | 6.5W                                           |
| VOLTAGE                  | 220/240v                                       |
| IP RATING                | IP65                                           |
| CLASS PROTECTION         | 2                                              |
| SHADE                    | GLWP02                                         |
| FLEX   BAR   CHAIN LENGT | 100cm   40"                                    |
| CABLE TYPE               | MLOCA002   2 Core Round   Black Braid   Rubber |

## KAI Bathroom Pendant

MLBP013PCWTE White

| MATERIAL                 | Brass   Aluminium   Glass                      |
|--------------------------|------------------------------------------------|
| HEIGHT                   | 22cm   8.66"                                   |
| WIDTH   DIAMETER         | 21cm   8.27"                                   |
| LENGTH   PROJECTION      | 15cm   5.91"                                   |
| WEIGHT                   | 1.2kg   2.65lb                                 |
| LAMPHOLDER               | E27                                            |
| MAX WATTAGE              | 6.5W                                           |
| VOLTAGE                  | 220/240v                                       |
| IP RATING                | IP65                                           |
| CLASS PROTECTION         | 2                                              |
| SHADE                    | GLWP01                                         |
| FLEX   BAR   CHAIN LENGT | 100cm   40"                                    |
| CABLE TYPE               | MLOCA002   2 Core Round   Black Braid   Rubber |

#### MLBP013PCWTEOP

White

| MATERIAL                 | Brass   Aluminium   Glass                      |
|--------------------------|------------------------------------------------|
| HEIGHT                   | 22cm   8.66"                                   |
| WIDTH   DIAMETER         | 21cm   8.27"                                   |
| LENGTH   PROJECTION      | 15cm   5.91"                                   |
| WEIGHT                   | 1.2kg   2.65lb                                 |
| LAMPHOLDER               | E27                                            |
| MAX WATTAGE              | 6.5W                                           |
| VOLTAGE                  | 220/240v                                       |
| IP RATING                | IP65                                           |
| CLASS PROTECTION         | 2                                              |
| SHADE                    | GLWP02                                         |
| FLEX   BAR   CHAIN LENGT | 100cm   40"                                    |
| CABLE TYPE               | MLOCA002   2 Core Round   Black Braid   Rubber |

## KAI Bathroom Pendant

MLBP013POLBRSOP

**Polished Brass** 

| MATERIAL                 | Brass   Aluminium   Glass                      |
|--------------------------|------------------------------------------------|
| HEIGHT                   | 22cm   8.66"                                   |
| WIDTH   DIAMETER         | 21cm   8.27"                                   |
| LENGTH   PROJECTION      | 15cm   5.91"                                   |
| WEIGHT                   | 1.2kg   2.65lb                                 |
| LAMPHOLDER               | E27                                            |
| MAX WATTAGE              | 6.5W                                           |
| VOLTAGE                  | 220/240v                                       |
| IP RATING                | IP65                                           |
| CLASS PROTECTION         | 2                                              |
| SHADE                    | GLWP02                                         |
| FLEX   BAR   CHAIN LENGT | 100cm   40"                                    |
| CABLE TYPE               | MLOCA002   2 Core Round   Black Braid   Rubber |

#### MLBP013SATBRS

Satin Brass

| MATERIAL                 | Brass   Aluminium   Glass                      |
|--------------------------|------------------------------------------------|
| HEIGHT                   | 22cm   8.66"                                   |
| WIDTH   DIAMETER         | 21cm   8.27"                                   |
| LENGTH   PROJECTION      | 15cm   5.91"                                   |
| WEIGHT                   | 1.2kg   2.65lb                                 |
| LAMPHOLDER               | E27                                            |
| MAX WATTAGE              | 6.5W                                           |
| VOLTAGE                  | 220/240v                                       |
| IP RATING                | IP65                                           |
| CLASS PROTECTION         | 2                                              |
| SHADE                    | GLWP01                                         |
| FLEX   BAR   CHAIN LENGT | 100cm   40"                                    |
| CABLE TYPE               | MLOCA002   2 Core Round   Black Braid   Rubber |

### KAI Bathroom Pendant

MLBP013SATBRSOP

Satin Brass

| MATERIAL                 | Brass   Aluminium   Glass                      |
|--------------------------|------------------------------------------------|
| HEIGHT                   | 22cm   8.66"                                   |
| WIDTH   DIAMETER         | 21cm   8.27"                                   |
| LENGTH   PROJECTION      | 15cm   5.91"                                   |
| WEIGHT                   | 1.2kg   2.65lb                                 |
| LAMPHOLDER               | E27                                            |
| MAX WATTAGE              | 6.5W                                           |
| VOLTAGE                  | 220/240v                                       |
| IP RATING                | IP65                                           |
| CLASS PROTECTION         | 2                                              |
| SHADE                    | GLWP02                                         |
| FLEX   BAR   CHAIN LENGT | 100cm   40"                                    |
| CABLE TYPE               | MLOCA002   2 Core Round   Black Braid   Rubber |