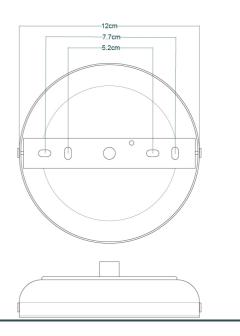

#### FIXING BRACKET MLROSE31 | Antique Brass

#### FIXING BRACKET MLROSE31 | Antique Silver

#### FIXING BRACKET MLROSE31 | Natural Brass

#### FIXING BRACKET MLROSE31 | Natural Brass

MLBP013PCMBK

Matt Black

| MATERIAL                 | Brass   Aluminium   Glass                      |
|--------------------------|------------------------------------------------|
| HEIGHT                   | 22cm   8.66"                                   |
| WIDTH   DIAMETER         | 21cm   8.27"                                   |
| LENGTH   PROJECTION      | 15cm   5.91"                                   |
| WEIGHT                   | 1.2kg   2.65lb                                 |
| LAMPHOLDER               | E27                                            |
| MAX WATTAGE              | 6.5W                                           |
| VOLTAGE                  | 220/240v                                       |
| IP RATING                | IP65                                           |
| CLASS PROTECTION         | 2                                              |
| SHADE                    | GLWP01                                         |
| FLEX   BAR   CHAIN LENGT | 100cm   40"                                    |
| CABLE TYPE               | MLOCA002   2 Core Round   Black Braid   Rubber |

#### FIXING BRACKET MLROSE31 | Matt Black

#### FIXING BRACKET MLROSE31 | Matt Black

CE

#### FIXING BRACKET MLROSE31 | White

#### FIXING BRACKET MLROSE31 | White

CE

#### FIXING BRACKET MLROSE31 | Polished Brass

#### FIXING BRACKET MLROSE31 | Polished Brass

CE

#### FIXING BRACKET MLROSE31 | Satin Brass

#### FIXING BRACKET MLROSE31 | Satin Brass

CE