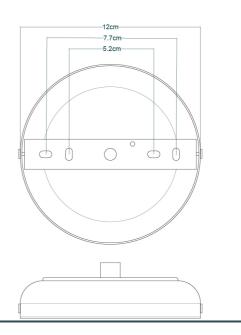

15cm   5.91"                                   |
| WEIGHT                   | 1.2kg   2.65lb                                 |
| LAMPHOLDER               | E27                                            |
| MAX WATTAGE              | 6.5W                                           |
| VOLTAGE                  | 220/240v                                       |
| IP RATING                | IP65                                           |
| CLASS PROTECTION         | 2                                              |
| SHADE                    | GLWP01                                         |
| FLEX   BAR   CHAIN LENGT | 100cm   40"                                    |
| CABLE TYPE               | MLOCA002   2 Core Round   Black Braid   Rubber |

#### FIXING BRACKET MLROSE31 | Antique Silver





#### Product Notes:



## KAI Bathroom Pendant

MLBP013ANTSLVOP

Antique Silver



| MATERIAL                 | Brass   Aluminium   Glass                      |
|--------------------------|------------------------------------------------|
| HEIGHT                   | 22cm   8.66"                                   |
| WIDTH   DIAMETER         | 21cm   8.27"                                   |
| LENGTH   PROJECTION      | 15cm   5.91"                                   |
| WEIGHT                   | 1.2kg   2.65lb                                 |
| LAMPHOLDER               | E27                                            |
| MAX WATTAGE              | 6.5W                                           |
| VOLTAGE                  | 220/240v                                       |
| IP RATING