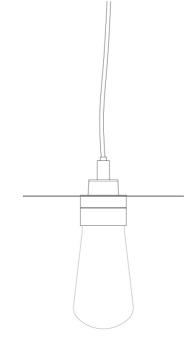

MLBP013ANTBRS

Antique Brass

| MATERIAL                 | Brass   Aluminium   Glass                      |
|--------------------------|------------------------------------------------|
| HEIGHT                   | 22cm   8.66"                                   |
| WIDTH   DIAMETER         | 21cm   8.27"                                   |
| LENGTH   PROJECTION      | 15cm   5.91"                                   |
| WEIGHT                   | 1.2kg   2.65lb                                 |
| LAMPHOLDER               | E27                                            |
| MAX WATTAGE              | 6.5W                                           |
| VOLTAGE                  | 220/240v                                       |
| IP RATING                | IP65                                           |
| CLASS PROTECTION         | 2                                              |
| SHADE                    | GLWP01                                         |
| FLEX   BAR   CHAIN LENGT | 100cm   40"                                    |
| CABLE TYPE               | MLOCA001   2 Core Round   Brown Braid   Rubber |

#### FIXING BRACKET MLROSE31 | Antique Brass

#### Product Notes: