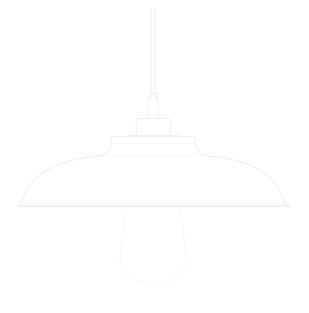

## **DARYA Bathroom Pendant**

MLBP005ANTBRSOP

Antique Brass

| MATERIAL                 | Brass   Aluminium   Glass                      |
|--------------------------|------------------------------------------------|
| HEIGHT                   | 22cm   8.66"                                   |
| WIDTH   DIAMETER         | 32cm   12.6"                                   |
| LENGTH   PROJECTION      | n/a                                            |
| WEIGHT                   | 1.55kg   3.42lb                                |
| LAMPHOLDER               | E27                                            |
| MAX WATTAGE              | 6.5W                                           |
| VOLTAGE                  | 220/240v                                       |
| IP RATING                | IP65                                           |
| CLASS PROTECTION         | 2                                              |
| SHADE                    | GLWP02                                         |
| FLEX   BAR   CHAIN LENGT | 100cm   40"                                    |
| CABLE TYPE               | MLOCA001   2 Core Round   Brown Braid   Rubber |

#### FIXING BRACKET MLROSE31 | Antique Brass

CE

#### Product Notes:

MLBP005ANTSLV

Antique Silver

| MATERIAL                 | Brass   Glass                                  |
|--------------------------|------------------------------------------------|
| HEIGHT                   | 22cm   8.66"                                   |
| WIDTH   DIAMETER         | 32cm   12.6"                                   |
| LENGTH   PROJECTION      | n/a                                            |
| WEIGHT                   | 1.55kg   3.42lb                                |
| LAMPHOLDER               | E27                                            |
| MAX WATTAGE              | 6.5W                                           |
| VOLTAGE                  | 220/240v                                       |
| IP RATING                | IP65                                           |
| CLASS PROTECTION         | 2                                              |
| SHADE                    | GLWP01                                         |
| FLEX   BAR   CHAIN LENGT | 100cm   40"                                    |
| CABLE TYPE               | MLOCA002   2 Core Round   Black Braid   Rubber |