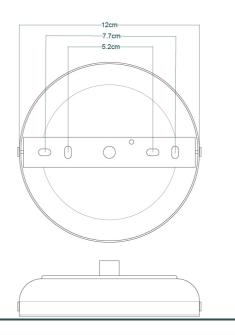

#### FIXING BRACKET MLROSE31 | Antique Brass

#### FIXING BRACKET MLROSE31 | Antique Brass

CE

#### FIXING BRACKET MLROSE31 | Antique Silver

#### FIXING BRACKET MLROSE31 | Natural Brass

#### FIXING BRACKET MLROSE31 | Natural Brass

MLBP005PCMBK

Matt Black

| MATERIAL                 | Brass   Glass                                  |
|--------------------------|------------------------------------------------|
| HEIGHT                   | 22cm   8.66"                                   |
| WIDTH   DIAMETER         | 32cm   12.6"                                   |
| LENGTH   PROJECTION      | n/a                                            |
| WEIGHT                   | 1.55kg   3.42lb                                |
| LAMPHOLDER               | E27                                            |
| MAX WATTAGE              | 6.5W                                           |
| VOLTAGE                  | 220/240v                                       |
| IP RATING                | IP65                                           |
| CLASS PROTECTION         | 2                                              |
| SHADE                    | GLWP01                                         |
| FLEX   BAR   CHAIN LENGT | 100cm   40"                                    |
| CABLE TYPE               | MLOCA002   2 Core Round   Black Braid   Rubber |

#### FIXING BRACKET MLROSE31 | Matt Black

#### FIXING BRACKET MLROSE31 | Matt Black

CE

#### FIXING BRACKET MLROSE31 | White

#### FIXING BRACKET MLROSE31 | White

CE

#### FIXING BRACKET MLROSE31 | Polished Brass

#### FIXING BRACKET MLROSE31 | Polished Brass

CE

#### FIXING BRACKET MLROSE31 | Satin Brass

CE