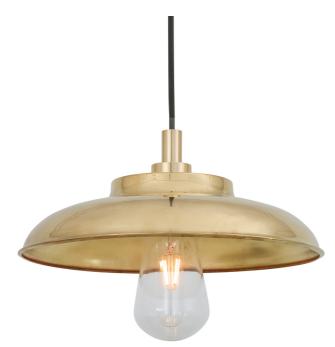

MLBP005ANTBRS

Antique Brass

| MATERIAL                 | Brass   Glass                                  |
|--------------------------|------------------------------------------------|
| HEIGHT                   | 22cm   8.66"                                   |
| WIDTH   DIAMETER         | 32cm   12.6"                                   |
| LENGTH   PROJECTION      | n/a                                            |
| WEIGHT                   | 1.55kg   3.42lb                                |
| LAMPHOLDER               | E27                                            |
| MAX WATTAGE              | 6.5W                                           |
| VOLTAGE                  | 220/240v                                       |
| IP RATING                | IP65                                           |
| CLASS PROTECTION         | 2                                              |
| SHADE                    | GLWP01                                         |
| FLEX   BAR   CHAIN LENGT | 100cm   40"                                    |
| CABLE TYPE               | MLOCA001   2 Core Round   Brown Braid   Rubber |

#### FIXING BRACKET MLROSE31 | Antique Brass