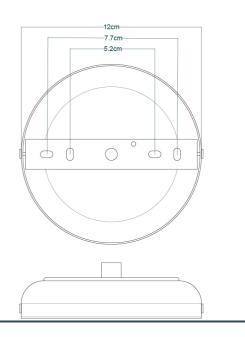

#### FIXING BRACKET MLROSE31 | Antique Brass

#### FIXING BRACKET MLROSE31 | Antique Silver

#### FIXING BRACKET MLROSE31 | Natural Brass

#### FIXING BRACKET MLROSE31 | Natural Brass

MLBP005PCMBK

Matt Black

| MATERIAL                 | Brass   Glass                                  |
|--------------------------|------------------------------------------------|
| HEIGHT                   | 22cm   8.66"                                   |
| WIDTH   DIAMETER         | 32cm   12.6"                                   |
| LENGTH   PROJECTION      | n/a                                            |
| WEIGHT                   | 1.55kg   3.42lb                                |
| LAMPHOLDER               | E27                                            |
| MAX WATTAGE              | 6.5W                                           |
| VOLTAGE                  | 220/240v                                       |
| IP RATING                | IP65                                           |
| CLASS PROTECTION         | 2                                              |
| SHADE                    | GLWP01                                         |
| FLEX   BAR   CHAIN LENGT | 100cm   40"                                    |
| CABLE TYPE               | MLOCA002   2 Core Round   Black Braid   Rubber |

#### FIXING BRACKET MLROSE31 | Matt Black

#### FIXING BRACKET MLROSE31 | White

#### FIXING BRACKET MLROSE31 | Polished Brass

#### FIXING BRACKET MLROSE31 | Satin Brass

CE