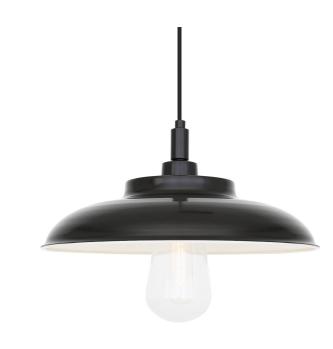

#### FIXING BRACKET MLROSE31 | Matt Black

## **DARYA Bathroom Pendant**

MLBP005PCMBKOP

Matt Black

| MATERIAL                 | Brass   Aluminium   Glass                      |
|--------------------------|------------------------------------------------|
| HEIGHT                   | 22cm   8.66"                                   |
| WIDTH   DIAMETER         | 32cm   12.6"                                   |
| LENGTH   PROJECTION      | n/a                                            |
| WEIGHT                   | 1.55kg   3.42lb                                |
| LAMPHOLDER               | E27                                            |
| MAX WATTAGE              | 6.5W                                           |
| VOLTAGE                  | 220/240v                                       |
| IP RATING                | IP65                                           |
| CLASS PROTECTION         | 2                                              |
| SHADE                    | GLWP02                                         |
| FLEX   BAR   CHAIN LENGT | 100cm   40"                                    |
| CABLE TYPE               | MLOCA002   2 Core Round   Black Braid   Rubber |