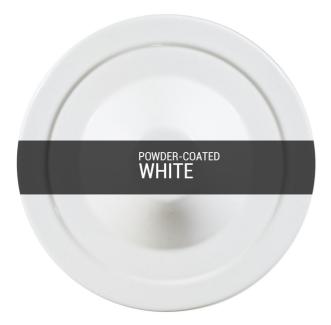

#### MLBP005PCWTE White

| MATERIAL                 | Brass   Glass                                  |
|--------------------------|------------------------------------------------|
| HEIGHT                   | 22cm   8.66"                                   |
| WIDTH   DIAMETER         | 32cm   12.6"                                   |
| LENGTH   PROJECTION      | n/a                                            |
| WEIGHT                   | 1.55kg   3.42lb                                |
| LAMPHOLDER               | E27                                            |
| MAX WATTAGE              | 6.5W                                           |
| VOLTAGE                  | 220/240v                                       |
| IP RATING                | IP65                                           |
| CLASS PROTECTION         | 2                                              |
| SHADE                    | GLWP01                                         |
| FLEX   BAR   CHAIN LENGT | 100cm   40"                                    |
| CABLE TYPE               | MLOCA002   2 Core Round   Black Braid   Rubber |