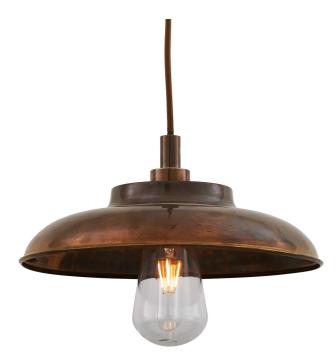

MLBP005ANTBRS

Antique Brass

| MATERIAL                 | Brass   Glass                                  |
|--------------------------|------------------------------------------------|
| HEIGHT                   | 22cm   8.66"                                   |
| WIDTH   DIAMETER         | 32cm   12.6"                                   |
| LENGTH   PROJECTION      | n/a                                            |
| WEIGHT                   | 1.55kg   3.42lb                                |
| LAMPHOLDER               | E27                                            |
| MAX WATTAGE              | 6.5W                                           |
| VOLTAGE                  | 220/240v                                       |
| IP RATING                | IP65                                           |
| CLASS PROTECTION         | 2                                              |
| SHADE                    | GLWP01                                         |
| FLEX   BAR   CHAIN LENGT | 100cm   40"                                    |
| CABLE TYPE               | MLOCA001   2 Core Round   Brown Braid   Rubber |

#### FIXING BRACKET MLROSE31 | Antique Brass