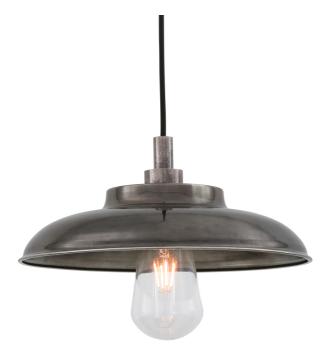

MLBP005ANTBRS

Antique Brass

| MATERIAL                 | Brass   Glass                                  |
|--------------------------|------------------------------------------------|
| HEIGHT                   | 22cm   8.66"                                   |
| WIDTH   DIAMETER         | 32cm   12.6"                                   |
| LENGTH   PROJECTION      | n/a                                            |
| WEIGHT                   | 1.55kg   3.42lb                                |
| LAMPHOLDER               | E27                                            |
| MAX WATTAGE              | 6.5W                                           |
| VOLTAGE                  | 220/240v                                       |
| IP RATING                | IP65                                           |
| CLASS PROTECTION         | 2                                              |
| SHADE                    | GLWP01                                         |
| FLEX   BAR   CHAIN LENGT | 100cm   40"                                    |
| CABLE TYPE               | MLOCA001   2 Core Round   Brown Braid   Rubber |