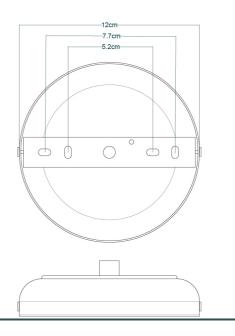

#### FIXING BRACKET MLROSE31 | Antique Brass

#### FIXING BRACKET MLROSE31 | Antique Brass

CE

#### FIXING BRACKET MLROSE31 | Antique Silver

#### FIXING BRACKET MLROSE31 | Natural Brass

#### FIXING BRACKET MLROSE31 | Natural Brass

MLBP005PCMBK

Matt Black

| MATERIAL                 | Brass   Glass                                  |
|--------------------------|------------------------------------------------|
| HEIGHT                   | 22cm   8.66"                                   |
| WIDTH   DIAMETER         | 32cm   12.6"                                   |
| LENGTH   PROJECTION      | n/a                                            |
| WEIGHT                   | 1.55kg   3.42lb                                |
| LAMPHOLDER               | E27                                            |
| MAX WATTAGE              | 6.5W                                           |
| VOLTAGE                  | 220/240v                                       |
| IP RATING                | IP65                                           |
| CLASS PROTECTION         | 2                                              |
| SHADE                    | GLWP01                                         |
| FLEX   BAR   CHAIN LENGT | 100cm   40"                                    |
| CABLE TYPE               | MLOCA002   2 Core Round   Black Braid   Rubber |

#### FIXING BRACKET MLROSE31 | Matt Black

#### FIXING BRACKET MLROSE31 | Matt Black

CE

#### FIXING BRACKET MLROSE31 | White

#### FIXING BRACKET MLROSE31 | White

CE

#### FIXING BRACKET MLROSE31 | Polished Brass

#### FIXING BRACKET MLROSE31 | Polished Brass

CE

#### FIXING BRACKET MLROSE31 | Satin Brass

CE