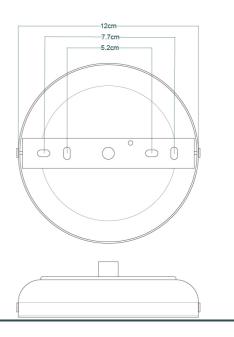

ON      | n/a                                            |
| WEIGHT                   | 1.55kg   3.42lb                                |
| LAMPHOLDER               | E27                                            |
| MAX WATTAGE              | 6.5W                                           |
| VOLTAGE                  | 220/240v                                       |
| IP RATING                | IP65                                           |
| CLASS PROTECTION         | 2                                              |
| SHADE                    | GLWP02                                         |
| FLEX   BAR   CHAIN LENGT | 100cm   40"                                    |
| CABLE TYPE               | MLOCA002   2 Core Round   Black Braid   Rubber |

#### FIXING BRACKET MLROSE31 | White



CE



#### Product Notes:



MLBP005POLBRS

**Polished Brass** 





| MATERIAL                 | Brass   Glass                                  |
|--------------------------|------------------------------------------------|
| HEIGHT                   | 22cm   8.66"                                   |
| WIDTH   DIAMETER         | 32cm   12.6"                                   |
| LENGTH   PROJECTION      | n/a                                            |
| WEIGHT                   | 1.55kg   3.42lb                                |
| LAMPHOLDER               | E27                                            |
| MAX WATTAGE              | 6.5W                                           |
| VOLTAGE                  | 220/240v                                       |
| IP RATING