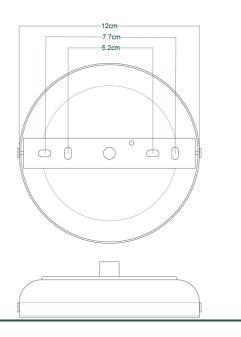

#### FIXING BRACKET MLROSE31 | Antique Brass

#### FIXING BRACKET MLROSE31 | Antique Brass

CE

#### FIXING BRACKET MLROSE31 | Antique Silver

#### FIXING BRACKET MLROSE31 | Natural Brass

#### FIXING BRACKET MLROSE31 | Natural Brass

MLBP005PCMBK

Matt Black

| MATERIAL                 | Brass   Glass                                  |
|--------------------------|------------------------------------------------|
| HEIGHT                   | 22cm   8.66"                                   |
| WIDTH   DIAMETER         | 32cm   12.6"                                   |
| LENGTH   PROJECTION      | n/a                                            |
| WEIGHT                   | 1.55kg   3.42lb                                |
| LAMPHOLDER               | E27                                            |
| MAX WATTAGE              | 6.5W                                           |
| VOLTAGE                  | 220/240v                                       |
| IP RATING                | IP65                                           |
| CLASS PROTECTION         | 2                                              |
| SHADE                    | GLWP01                                         |
| FLEX   BAR   CHAIN LENGT | 100cm   40"                                    |
| CABLE TYPE               | MLOCA002   2 Core Round   Black Braid   Rubber |

#### FIXING BRACKET MLROSE31 | Matt Black

#### FIXING BRACKET MLROSE31 | Matt Black

CE

#### FIXING BRACKET MLROSE31 | White

#### FIXING BRACKET MLROSE31 | White

CE

#### FIXING BRACKET MLROSE31 | Polished Brass

#### FIXING BRACKET MLROSE31 | Polished Brass

CE

#### FIXING BRACKET MLROSE31 | Satin Brass

CE