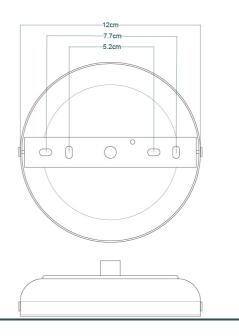

#### FIXING BRACKET MLROSE31 | Antique Brass

#### FIXING BRACKET MLROSE31 | Antique Silver

#### FIXING BRACKET MLROSE31 | Natural Brass

#### FIXING BRACKET MLROSE31 | Natural Brass

MLBP005PCMBK

Matt Black

| MATERIAL                 | Brass   Glass                                  |
|--------------------------|------------------------------------------------|
| HEIGHT                   | 22cm   8.66"                                   |
| WIDTH   DIAMETER         | 32cm   12.6"                                   |
| LENGTH   PROJECTION      | n/a                                            |
| WEIGHT                   | 1.55kg   3.42lb                                |
| LAMPHOLDER               | E27                                            |
| MAX WATTAGE              | 6.5W                                           |
| VOLTAGE                  | 220/240v                                       |
| IP RATING                | IP65                                           |
| CLASS PROTECTION         | 2                                              |
| SHADE                    | GLWP01                                         |
| FLEX   BAR   CHAIN LENGT | 100cm   40"                                    |
| CABLE TYPE               | MLOCA002   2 Core Round   Black Braid   Rubber |

#### FIXING BRACKET MLROSE31 | Matt Black

#### FIXING BRACKET MLROSE31 | White

#### FIXING BRACKET MLROSE31 | Polished Brass

#### FIXING BRACKET MLROSE31 | Satin Brass

CE