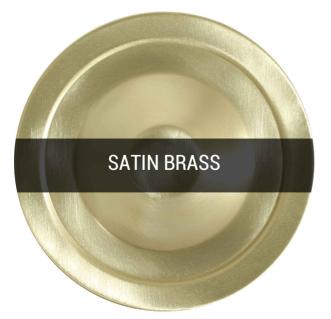

#### **MLBP005SATBRS**

Satin Brass

| MATERIAL                 | Brass   Glass                                  |
|--------------------------|------------------------------------------------|
| HEIGHT                   | 22cm   8.66"                                   |
| WIDTH   DIAMETER         | 32cm   12.6"                                   |
| LENGTH   PROJECTION      | n/a                                            |
| WEIGHT                   | 1.55kg   3.42lb                                |
| LAMPHOLDER               | E27                                            |
| MAX WATTAGE              | 6.5W                                           |
| VOLTAGE                  | 220/240v                                       |
| IP RATING                | IP65                                           |
| CLASS PROTECTION         | 2                                              |
| SHADE                    | GLWP01                                         |
| FLEX   BAR   CHAIN LENGT | 100cm   40"                                    |
| CABLE TYPE               | MLOCA002   2 Core Round   Black Braid   Rubber |

## **DARYA Bathroom Pendant**

**MLBP005SATBRSOP** 

Satin Brass

| MATERIAL                 | Brass   Aluminium   Glass                      |
|--------------------------|------------------------------------------------|
| HEIGHT                   | 22cm   8.66"                                   |
| WIDTH   DIAMETER         | 32cm   12.6"                                   |
| LENGTH   PROJECTION      | n/a                                            |
| WEIGHT                   | 1.55kg   3.42lb                                |
| LAMPHOLDER               | E27                                            |
| MAX WATTAGE              | 6.5W                                           |
| VOLTAGE                  | 220/240v                                       |
| IP RATING                | IP65                                           |
| CLASS PROTECTION         | 2                                              |
| SHADE                    | GLWP02                                         |
| FLEX   BAR   CHAIN LENGT | 100cm   40"                                    |
| CABLE TYPE               | MLOCA002   2 Core Round   Black Braid   Rubber |