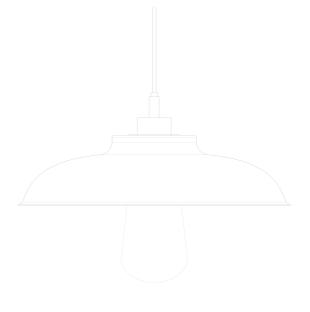

MLBP005ANTBRS

Antique Brass

| MATERIAL                 | Brass   Glass                                  |
|--------------------------|------------------------------------------------|
| HEIGHT                   | 22cm   8.66"                                   |
| WIDTH   DIAMETER         | 32cm   12.6"                                   |
| LENGTH   PROJECTION      | n/a                                            |
| WEIGHT                   | 1.55kg   3.42lb                                |
| LAMPHOLDER               | E27                                            |
| MAX WATTAGE              | 6.5W                                           |
| VOLTAGE                  | 220/240v                                       |
| IP RATING                | IP65                                           |
| CLASS PROTECTION         | 2                                              |
| SHADE                    | GLWP01                                         |
| FLEX   BAR   CHAIN LENGT | 100cm   40"                                    |
| CABLE TYPE               | MLOCA001   2 Core Round   Brown Braid   Rubber |

## **DARYA Bathroom Pendant**

MLBP005ANTBRSOP

Antique Brass

| MATERIAL                 | Brass   Aluminium   Glass                      |
|--------------------------|------------------------------------------------|
| HEIGHT                   | 22cm   8.66"                                   |
| WIDTH   DIAMETER         | 32cm   12.6"                                   |
| LENGTH   PROJECTION      | n/a                                            |
| WEIGHT                   | 1.55kg   3.42lb                                |
| LAMPHOLDER               | E27                                            |
| MAX WATTAGE              | 6.5W                                           |
| VOLTAGE                  | 220/240v                                       |
| IP RATING                | IP65                                           |
| CLASS PROTECTION         | 2                                              |
| SHADE                    | GLWP02                                         |
| FLEX   BAR   CHAIN LENGT | 100cm   40"                                    |
| CABLE TYPE               | MLOCA001   2 Core Round   Brown Braid   Rubber |

#### Product Notes:

MLBP005ANTSLV

Antique Silver

| MATERIAL                 | Brass   Glass                                  |
|--------------------------|------------------------------------------------|
| HEIGHT                   | 22cm   8.66"                                   |
| WIDTH   DIAMETER         | 32cm   12.6"                                   |
| LENGTH   PROJECTION      | n/a                                            |
| WEIGHT                   | 1.55kg   3.42lb                                |
| LAMPHOLDER               | E27                                            |
| MAX WATTAGE              | 6.5W                                           |
| VOLTAGE                  | 220/240v                                       |
| IP RATING                | IP65                                           |
| CLASS PROTECTION         | 2                                              |
| SHADE                    | GLWP01                                         |
| FLEX   BAR   CHAIN LENGT | 100cm   40"                                    |
| CABLE TYPE               | MLOCA002   2 Core Round   Black Braid   Rubber |

## **DARYA Bathroom Pendant**

MLBP005ANTSLVOP

Antique Silver

| MATERIAL                 | Brass   Aluminium   Glass                      |
|--------------------------|------------------------------------------------|
| HEIGHT                   | 22cm   8.66"                                   |
| WIDTH   DIAMETER         | 32cm   12.6"                                   |
| LENGTH   PROJECTION      | n/a                                            |
| WEIGHT                   | 1.55kg   3.42lb                                |
| LAMPHOLDER               | E27                                            |
| MAX WATTAGE              | 6.5W                                           |
| VOLTAGE                  | 220/240v                                       |
| IP RATING                | IP65                                           |
| CLASS PROTECTION         | 2                                              |
| SHADE                    | GLWP02                                         |
| FLEX   BAR   CHAIN LENGT | 100cm   40"                                    |
| CABLE TYPE               | MLOCA002   2 Core Round   Black Braid   Rubber |

## **DARYA Bathroom Pendant**

MLBP005NATBRS

| MATERIAL                 | Brass   Glass                                  |
|--------------------------|------------------------------------------------|
| HEIGHT                   | 22cm   8.66"                                   |
| WIDTH   DIAMETER         | 32cm   12.6"                                   |
| LENGTH   PROJECTION      | n/a                                            |
| WEIGHT                   | 1.55kg   3.42lb                                |
| LAMPHOLDER               | E27                                            |
| MAX WATTAGE              | 6.5W                                           |
| VOLTAGE                  | 220/240v                                       |
| IP RATING                | IP65                                           |
| CLASS PROTECTION         | 2                                              |
| SHADE                    | GLWP01                                         |
| FLEX   BAR   CHAIN LENGT | 100cm   40"                                    |
| CABLE TYPE               | MLOCA002   2 Core Round   Black Braid   Rubber |

### MLBP005NATBRSOP

| MATERIAL                 | Brass   Aluminium   Glass                      |
|--------------------------|------------------------------------------------|
| HEIGHT                   | 22cm   8.66"                                   |
| WIDTH   DIAMETER         | 32cm   12.6"                                   |
| LENGTH   PROJECTION      | n/a                                            |
| WEIGHT                   | 1.55kg   3.42lb                                |
| LAMPHOLDER               | E27                                            |
| MAX WATTAGE              | 6.5W                                           |
| VOLTAGE                  | 220/240v                                       |
| IP RATING                | IP65                                           |
| CLASS PROTECTION         | 2                                              |
| SHADE                    | GLWP02                                         |
| FLEX   BAR   CHAIN LENGT | 100cm   40"                                    |
| CABLE TYPE               | MLOCA002   2 Core Round   Black Braid   Rubber |