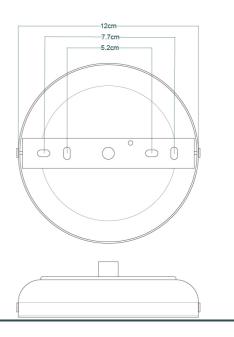

n/a                                            |
| WEIGHT                   | 1.55kg   3.42lb                                |
| LAMPHOLDER               | E27                                            |
| MAX WATTAGE              | 6.5W                                           |
| VOLTAGE                  | 220/240v                                       |
| IP RATING                | IP65                                           |
| CLASS PROTECTION         | 2                                              |
| SHADE                    | GLWP01                                         |
| FLEX   BAR   CHAIN LENGT | 100cm   40"                                    |
| CABLE TYPE               | MLOCA002   2 Core Round   Black Braid   Rubber |

#### FIXING BRACKET MLROSE31 | Polished Brass





#### Product Notes:



## **DARYA Bathroom Pendant**

MLBP005POLBRSOP

**Polished Brass** 



| MATERIAL                 | Brass   Aluminium   Glass                      |
|--------------------------|------------------------------------------------|
| HEIGHT                   | 22cm   8.66"                                   |
| WIDTH   DIAMETER         | 32cm   12.6"                                   |
| LENGTH   PROJECTION      | n/a                                            |
| WEIGHT                   | 1.55kg   3.42lb                                |
| LAMPHOLDER               | E27                                            |
| MAX WATTAGE              | 6.5W                                           |
| VOLTAGE                  | 220/240v                                       |