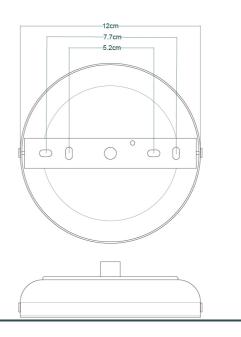

n/a                                            |
| WEIGHT                   | 1.55kg   3.42lb                                |
| LAMPHOLDER               | E27                                            |
| MAX WATTAGE              | 6.5W                                           |
| VOLTAGE                  | 220/240v                                       |
| IP RATING                | IP65                                           |
| CLASS PROTECTION         | 2                                              |
| SHADE                    | GLWP02                                         |
| FLEX   BAR   CHAIN LENGT | 100cm   40"                                    |
| CABLE TYPE               | MLOCA002   2 Core Round   Black Braid   Rubber |

#### FIXING BRACKET MLROSE31 | Antique Silver





#### Product Notes:



## **DARYA Bathroom Pendant**

MLBP005NATBRS



| MATERIAL                 | Brass   Glass                                  |
|--------------------------|------------------------------------------------|
| HEIGHT                   | 22cm   8.66"                                   |
| WIDTH   DIAMETER         | 32cm   12.6"                                   |
| LENGTH   PROJECTION      | n/a                                            |
| WEIGHT                   | 1.55kg   3.42lb                                |
| LAMPHOLDER               | E27                                            |
| MAX WATTAGE              | 6.5W                                           |
| VOLTAGE                  | 220/240v                                       |
| IP RATING