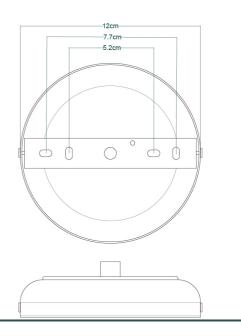

#### FIXING BRACKET MLROSE31 | Antique Brass

#### FIXING BRACKET MLROSE31 | Antique Brass

CE

#### FIXING BRACKET MLROSE31 | Antique Silver

#### FIXING BRACKET MLROSE31 | Natural Brass

#### FIXING BRACKET MLROSE31 | Natural Brass

MLBP005PCMBK

Matt Black

| MATERIAL                 | Brass   Glass                                  |
|--------------------------|------------------------------------------------|
| HEIGHT                   | 22cm   8.66"                                   |
| WIDTH   DIAMETER         | 32cm   12.6"                                   |
| LENGTH   PROJECTION      | n/a                                            |
| WEIGHT                   | 1.55kg   3.42lb                                |
| LAMPHOLDER               | E27                                            |
| MAX WATTAGE              | 6.5W                                           |
| VOLTAGE                  | 220/240v                                       |
| IP RATING                | IP65                                           |
| CLASS PROTECTION         | 2                                              |
| SHADE                    | GLWP01                                         |
| FLEX   BAR   CHAIN LENGT | 100cm   40"                                    |
| CABLE TYPE               | MLOCA002   2 Core Round   Black Braid   Rubber |