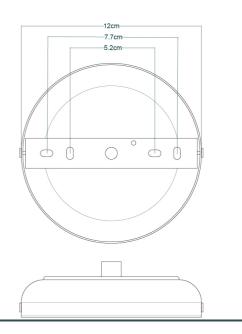

n/a                                            |
| WEIGHT                   | 1.55kg   3.42lb                                |
| LAMPHOLDER               | E27                                            |
| MAX WATTAGE              | 6.5W                                           |
| VOLTAGE                  | 220/240v                                       |
| IP RATING                | IP65                                           |
| CLASS PROTECTION         | 2                                              |
| SHADE                    | GLWP01                                         |
| FLEX   BAR   CHAIN LENGT | 100cm   40"                                    |
| CABLE TYPE               | MLOCA002   2 Core Round   Black Braid   Rubber |

#### FIXING BRACKET MLROSE31 | Antique Silver





#### Product Notes:



## **DARYA Bathroom Pendant**

MLBP005ANTSLVOP

Antique Silver



| MATERIAL                 | Brass   Aluminium   Glass                      |
|--------------------------|------------------------------------------------|
| HEIGHT                   | 22cm   8.66"                                   |
| WIDTH   DIAMETER         | 32cm   12.6"                                   |
| LENGTH   PROJECTION      | n/a                                            |
| WEIGHT                   | 1.55kg   3.42lb                                |
| LAMPHOLDER               | E27                                            |
| MAX WATTAGE              | 6.5W                                           |
| VOLTAGE                  | 220/240v                                       |
| IP