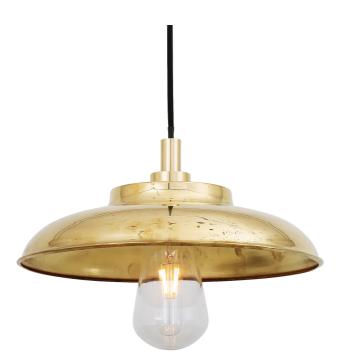

MLBP005ANTBRS

Antique Brass

| MATERIAL                 | Brass   Glass                                  |
|--------------------------|------------------------------------------------|
| HEIGHT                   | 22cm   8.66"                                   |
| WIDTH   DIAMETER         | 32cm   12.6"                                   |
| LENGTH   PROJECTION      | n/a                                            |
| WEIGHT                   | 1.55kg   3.42lb                                |
| LAMPHOLDER               | E27                                            |
| MAX WATTAGE              | 6.5W                                           |
| VOLTAGE                  | 220/240v                                       |
| IP RATING                | IP65                                           |
| CLASS PROTECTION         | 2                                              |
| SHADE                    | GLWP01                                         |
| FLEX   BAR   CHAIN LENGT | 100cm   40"                                    |
| CABLE TYPE               | MLOCA001   2 Core Round   Brown Braid   Rubber |

#### FIXING BRACKET MLROSE31 | Antique Brass