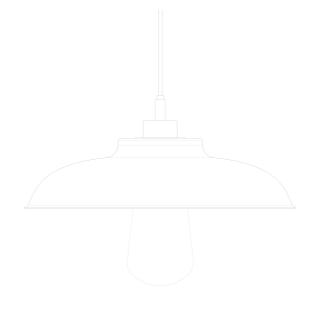

MLBP005ANTBRS

Antique Brass

| MATERIAL                 | Brass   Glass                                  |
|--------------------------|------------------------------------------------|
| HEIGHT                   | 22cm   8.66"                                   |
| WIDTH   DIAMETER         | 32cm   12.6"                                   |
| LENGTH   PROJECTION      | n/a                                            |
| WEIGHT                   | 1.55kg   3.42lb                                |
| LAMPHOLDER               | E27                                            |
| MAX WATTAGE              | 6.5W                                           |
| VOLTAGE                  | 220/240v                                       |
| IP RATING                | IP65                                           |
| CLASS PROTECTION         | 2                                              |
| SHADE                    | GLWP01                                         |
| FLEX   BAR   CHAIN LENGT | 100cm   40"                                    |
| CABLE TYPE               | MLOCA001   2 Core Round   Brown Braid   Rubber |

#### FIXING BRACKET MLROSE31 | Antique Brass

#### Product Notes: