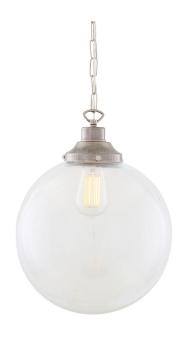

### MLP267SATCHR Satin Chrome

| MATERIAL                 | Brass   Glass                       |
|--------------------------|-------------------------------------|
| HEIGHT                   | 39cm   15.35"                       |
| WIDTH   DIAMETER         | 30cm   11.81"                       |
| LENGTH   PROJECTION      | n/a                                 |
| WEIGHT                   | 2.1kg   4.63lb                      |
| LAMPHOLDER               | E27                                 |
| MAX WATTAGE              | 40W                                 |
| VOLTAGE                  | 220/240v                            |
| IP RATING                | IP20                                |
| CLASS PROTECTION         | 1                                   |
| SHADE                    | GL136                               |
| FLEX   BAR   CHAIN LENGT | 100cm   40"                         |
| CABLE TYPE               | MLCA014   2 Core Flat   Clear   PVC |

Fixing Bracket MLROSE05HOOK | Satin Chrome