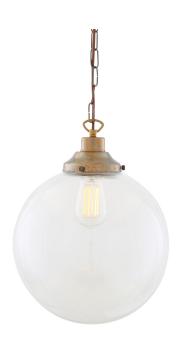

## **RIAD 30CM Pendant**

### MLP267ANTBRS Antique Brass

Fixing Bracket MLROSE05HOOK | Antique Brass

| MATERIAL                 | Brass   Glass                       |
|--------------------------|-------------------------------------|
| HEIGHT                   | 39cm   15.35"                       |
| WIDTH   DIAMETER         | 30cm   11.81"                       |
| LENGTH   PROJECTION      | n/a                                 |
| WEIGHT                   | 2.1kg   4.63lb                      |
| LAMPHOLDER               | E27                                 |
| MAX WATTAGE              | 40W                                 |
| VOLTAGE                  | 220/240v                            |
| IP RATING                | IP20                                |
| CLASS PROTECTION         | 1                                   |
| SHADE                    | GL136                               |
| FLEX   BAR   CHAIN LENGT | 100cm   40"                         |
| CABLE TYPE               | MLCA010   2 Core Flat   Brown   PVC |