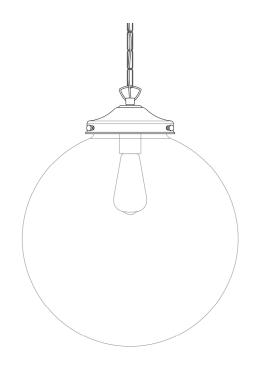

#### MLP267ANTSLV Antique Silver

| MATERIAL                 | Brass   Glass                       | Fixing Bracket | MLROSE05HOOK   Antique Silver |
|--------------------------|-------------------------------------|----------------|-------------------------------|
| HEIGHT                   | 39cm   15.35''                      |                |                               |
| WIDTH   DIAMETER         | 30cm   11.81"                       |                |                               |
| LENGTH   PROJECTION      | n/a                                 |                |                               |
| WEIGHT                   | 2.1kg   4.63lb                      |                |                               |
| LAMPHOLDER               | E27                                 |                |                               |
| MAX WATTAGE              | 40W                                 |                |                               |
| VOLTAGE                  | 220/240v                            |                |                               |
| IP RATING                | IP20                                |                |                               |
| CLASS PROTECTION         | 1                                   |                |                               |
| SHADE                    | GL136                               |                |                               |
| FLEX   BAR   CHAIN LENGT | 100cm   40''                        |                |                               |
| CABLE TYPE               | MLCA014   2 Core Flat   Clear   PVC |                |                               |

### Product Notes: