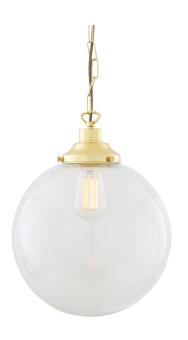

## **RIAD 30CM Pendant**

### MLP267POLBRS Polished Brass

| MATERIAL                 | Brass   Glass                      | Fixing Bracket | MLROSE05HOOK   Polished Brass |
|--------------------------|------------------------------------|----------------|-------------------------------|
| HEIGHT                   | 39cm   15.35"                      |                |                               |
| WIDTH   DIAMETER         | 30cm   11.81"                      |                |                               |
| LENGTH   PROJECTION      | n/a                                |                |                               |
| WEIGHT                   | 2.1kg   4.63lb                     |                |                               |
| LAMPHOLDER               | E27                                |                |                               |
| MAX WATTAGE              | 40W                                |                |                               |
| VOLTAGE                  | 220/240v                           |                |                               |
| IP RATING                | IP20                               |                |                               |
| CLASS PROTECTION         | 1                                  |                |                               |
| SHADE                    | GL136                              |                |                               |
| FLEX   BAR   CHAIN LENGT | 100cm   40"                        |                |                               |
| CABLE TYPE               | MLCA038   2 Core Flat   Gold   PVC |                |                               |