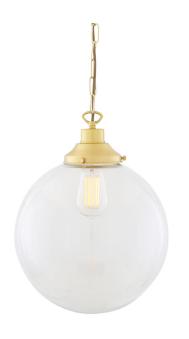

### MLP267POLBRS Polished Brass

| MATERIAL                 | Brass   Glass                      | Fixing Bracket | MLROSE05HOOK   Polished Brass |
|--------------------------|------------------------------------|----------------|-------------------------------|
| HEIGHT                   | 39cm   15.35"                      |                |                               |
| WIDTH   DIAMETER         | 30cm   11.81"                      |                |                               |
| LENGTH   PROJECTION      | n/a                                |                |                               |
| WEIGHT                   | 2.1kg   4.63lb                     |                |                               |
| LAMPHOLDER               | E27                                |                |                               |
| MAX WATTAGE              | 40W                                |                |                               |
| VOLTAGE                  | 220/240v                           |                |                               |
| IP RATING                | IP20                               |                |                               |
| CLASS PROTECTION         | 1                                  |                |                               |
| SHADE                    | GL136                              |                |                               |
| FLEX   BAR   CHAIN LENGT | 100cm   40"                        |                |                               |
| CABLE TYPE               | MLCA038   2 Core Flat   Gold   PVC |                |                               |

EST. 2009 TAILOR-MADE

### Product Notes: