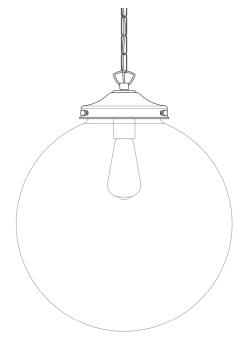

## **RIAD 30CM Pendant**

### MLP267ANTBRS Antique Brass

Fixing Bracket MLROSE05HOOK | Antique Brass

| MATERIAL                 | Brass   Glass                       |
|--------------------------|-------------------------------------|
| HEIGHT                   | 39cm   15.35"                       |
| WIDTH   DIAMETER         | 30cm   11.81"                       |
| LENGTH   PROJECTION      | n/a                                 |
| WEIGHT                   | 2.1kg   4.63lb                      |
| LAMPHOLDER               | E27                                 |
| MAX WATTAGE              | 40W                                 |
| VOLTAGE                  | 220/240v                            |
| IP RATING                | IP20                                |
| CLASS PROTECTION         | 1                                   |
| SHADE                    | GL136                               |
| FLEX   BAR   CHAIN LENGT | 100cm   40"                         |
| CABLE TYPE               | MLCA010   2 Core Flat   Brown   PVC |