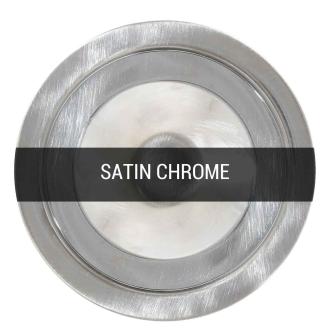

# **RIAD 30CM Pendant**

### MLP267SATCHR Satin Chrome

| MATERIAL                 | Brass   Glass                       |
|--------------------------|-------------------------------------|
| HEIGHT                   | 39cm   15.35"                       |
| WIDTH   DIAMETER         | 30cm   11.81"                       |
| LENGTH   PROJECTION      | n/a                                 |
| WEIGHT                   | 2.1kg   4.63lb                      |
| LAMPHOLDER               | E27                                 |
| MAX WATTAGE              | 40W                                 |
| VOLTAGE                  | 220/240v                            |
| IP RATING                | IP20                                |
| CLASS PROTECTION         | 1                                   |
| SHADE                    | GL136                               |
| FLEX   BAR   CHAIN LENGT | 100cm   40"                         |
| CABLE TYPE               | MLCA014   2 Core Flat   Clear   PVC |

Fixing Bracket MLROSE05HOOK | Satin Chrome