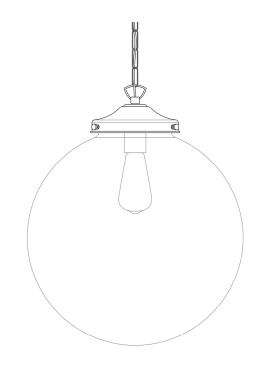

## **RIAD 30CM Pendant**

### MLP267ANTBRS Antique Brass

Fixing Bracket MLROSE05HOOK | Antique Brass

| MATERIAL                 | Brass   Glass                       |
|--------------------------|-------------------------------------|
| HEIGHT                   | 39cm   15.35"                       |
| WIDTH   DIAMETER         | 30cm   11.81"                       |
| LENGTH   PROJECTION      | n/a                                 |
| WEIGHT                   | 2.1kg   4.63lb                      |
| LAMPHOLDER               | E27                                 |
| MAX WATTAGE              | 40W                                 |
| VOLTAGE                  | 220/240v                            |
| IP RATING                | IP20                                |
| CLASS PROTECTION         | 1                                   |
| SHADE                    | GL136                               |
| FLEX   BAR   CHAIN LENGT | 100cm   40"                         |
| CABLE TYPE               | MLCA010   2 Core Flat   Brown   PVC |