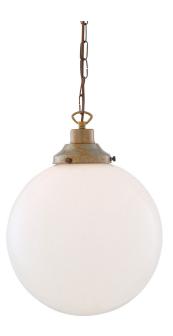

#### MLP000ANTBRS

### **Antique Brass**

| MATERIAL                 | Brass   Glass                       |
|--------------------------|-------------------------------------|
| HEIGHT                   | 38cm   14.96"                       |
| WIDTH   DIAMETER         | 30cm   11.81"                       |
| LENGTH   PROJECTION      | n/a                                 |
| WEIGHT                   | 2.6kg   5.73lb                      |
| LAMPHOLDER               | E27                                 |
| MAX WATTAGE              | 40W                                 |
| VOLTAGE                  | 220/240v                            |
| IP RATING                | IP20                                |
| CLASS PROTECTION         | 1                                   |
| SHADE                    | GL044C                              |
| FLEX   BAR   CHAIN LENGT | 100cm   40"                         |
| CABLE TYPE               | MLCA010   2 Core Flat   Brown   PVC |

Fixing Bracket MLROSE05H00K | Antique Brass

Product Notes