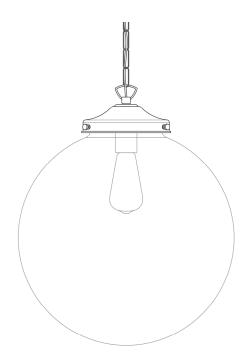

|
| LENGTH   PROJECTION      | n/a                                 |
| WEIGHT                   | 2.6kg   5.73lb                      |
| LAMPHOLDER               | E27                                 |
| MAX WATTAGE              | 40W                                 |
| VOLTAGE                  | 220/240v                            |
| IP RATING                | IP20                                |
| CLASS PROTECTION         | 1                                   |
| SHADE                    | GL044C                              |
| FLEX   BAR   CHAIN LENGT | 100cm   40"                         |
| CABLE TYPE               | MLCA014   2 Core Flat   Clear   PVC |

Fixing Bracket MLROSE05H00K | Antique Silver



Product Notes







#### MLP000PCMBK

#### Matt Black





| MATERIAL                 | Brass   Glass  |
|--------------------------|----------------|
| HEIGHT                   | 38cm   14.96"  |
| WIDTH   DIAMETER         | 30cm   11.81"  |
| LENGTH   PROJECTION      | n/a            |
| WEIGHT                   | 2.6kg   5.73lb |
| LAMPHOLDER               | E27            |
| MAX WATTAGE              | 40W            |
| VOLTAGE                  | 220/240v       |
| IP RATING                | IP20           |
| CLASS PROTECTION         | 1              |
| SHADE                    | GL044C         |
| FLEX   BAR   CHAIN LENGT | 100cm   40"    |
| CABLE TYPE               | MLCA009        |

Fixing Bracket MLROSE05HOOK | Matt Black



Product Notes







MLP000POLBRS

**Polished Brass** 





| MATERIAL                 | Brass   Glass