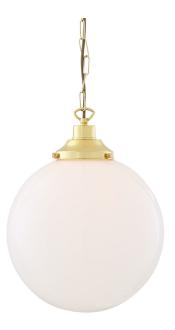

#### MLP000ANTBRS

### **Antique Brass**

| MATERIAL                 | Brass   Glass                       |
|--------------------------|-------------------------------------|
| HEIGHT                   | 38cm   14.96"                       |
| WIDTH   DIAMETER         | 30cm   11.81"                       |
| LENGTH   PROJECTION      | n/a                                 |
| WEIGHT                   | 2.6kg   5.73lb                      |
| LAMPHOLDER               | E27                                 |
| MAX WATTAGE              | 40W                                 |
| VOLTAGE                  | 220/240v                            |
| IP RATING                | IP20                                |
| CLASS PROTECTION         | 1                                   |
| SHADE                    | GL044C                              |
| FLEX   BAR   CHAIN LENGT | 100cm   40"                         |
| CABLE TYPE               | MLCA010   2 Core Flat   Brown   PVC |

Fixing Bracket MLROSE05H00K | Antique Brass

Product Notes