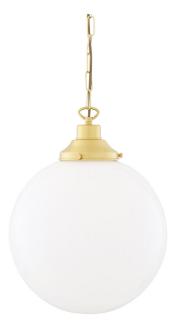

81"                       |
| LENGTH   PROJECTION      | n/a                                 |
| WEIGHT                   | 2.6kg   5.73lb                      |
| LAMPHOLDER               | E27                                 |
| MAX WATTAGE              | 40W                                 |
| VOLTAGE                  | 220/240v                            |
| IP RATING                | IP20                                |
| CLASS PROTECTION         | 1                                   |
| SHADE                    | GL044C                              |
| FLEX   BAR   CHAIN LENGT | 100cm   40"                         |
| CABLE TYPE               | MLCA014   2 Core Flat   Clear   PVC |

Fixing Bracket MLROSE05HOOK | Polished Chrome



Product Notes







#### MLP000SATBRS Satin Brass





| MATERIAL                 | Brass   Glass                      |
|--------------------------|------------------------------------|
| HEIGHT                   | 38cm   14.96"                      |
| WIDTH   DIAMETER         | 30cm   11.81"                      |
| LENGTH   PROJECTION      | n/a                                |
| WEIGHT                   | 2.6kg   5.73lb                     |
| LAMPHOLDER               | E27                                |
| MAX WATTAGE              | 40W                                |
| VOLTAGE                  | 220/240v                           |
| IP RATING                | IP20                               |
| CLASS PROTECTION         | 1                                  |
| SHADE                    | GL044C                             |
| FL