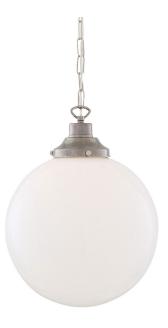

#### MLP000ANTSLV

### **Antique Silver**

| MATERIAL                 | Brass   Glass                       |
|--------------------------|-------------------------------------|
| HEIGHT                   | 38cm   14.96"                       |
| WIDTH   DIAMETER         | 30cm   11.81"                       |
| LENGTH   PROJECTION      | n/a                                 |
| WEIGHT                   | 2.6kg   5.73lb                      |
| LAMPHOLDER               | E27                                 |
| MAX WATTAGE              | 40W                                 |
| VOLTAGE                  | 220/240v                            |
| IP RATING                | IP20                                |
| CLASS PROTECTION         | 1                                   |
| SHADE                    | GL044C                              |
| FLEX   BAR   CHAIN LENGT | 100cm   40"                         |
| CABLE TYPE               | MLCA014   2 Core Flat   Clear   PVC |

Fixing Bracket MLROSE05H00K | Antique Silver

Product Notes