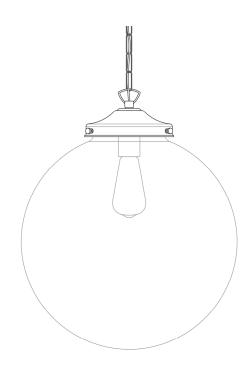

"                       |
| LENGTH   PROJECTION      | n/a                                 |
| WEIGHT                   | 2.6kg   5.73lb                      |
| LAMPHOLDER               | E27                                 |
| MAX WATTAGE              | 40W                                 |
| VOLTAGE                  | 220/240v                            |
| IP RATING                | IP20                                |
| CLASS PROTECTION         | 1                                   |
| SHADE                    | GL044C                              |
| FLEX   BAR   CHAIN LENGT | 100cm   40"                         |
| CABLE TYPE               | MLCA014   2 Core Flat   Clear   PVC |

Fixing Bracket MLROSE05HOOK | Polished Chrome



Product Notes







#### MLP000SATBRS Satin Brass





| MATERIAL                 | Brass   Glass                      |
|--------------------------|------------------------------------|
| HEIGHT                   | 38cm   14.96"                      |
| WIDTH   DIAMETER         | 30cm   11.81"                      |
| LENGTH   PROJECTION      | n/a                                |
| WEIGHT                   | 2.6kg   5.73lb                     |
| LAMPHOLDER               | E27                                |
| MAX WATTAGE              | 40W                                |
| VOLTAGE                  | 220/240v                           |
| IP RATING                | IP20                               |
| CLASS PROTECTION         | 1                                  |
| SHADE                    | GL044C                             |
| FLEX