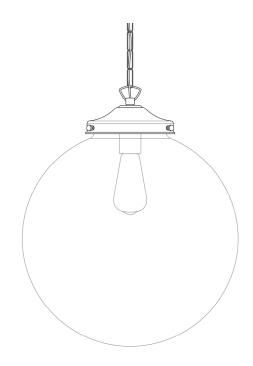

Notes







#### MLP000PCMBK

#### Matt Black





| MATERIAL                 | Brass   Glass  |
|--------------------------|----------------|
| HEIGHT                   | 38cm   14.96"  |
| WIDTH   DIAMETER         | 30cm   11.81"  |
| LENGTH   PROJECTION      | n/a            |
| WEIGHT                   | 2.6kg   5.73lb |
| LAMPHOLDER               | E27            |
| MAX WATTAGE              | 40W            |
| VOLTAGE                  | 220/240v       |
| IP RATING                | IP20           |
| CLASS PROTECTION         | 1              |
| SHADE                    | GL044C         |
| FLEX   BAR   CHAIN LENGT | 100cm   40"    |
| CABLE TYPE               | MLCA009        |

Fixing Bracket MLROSE05HOOK | Matt Black



Product Notes







MLP000POLBRS

**Polished Brass** 





| MATERIAL                 | Brass   Glass                      |
|--------------------------|------------------------------------|
| HEIGHT                   | 38cm   14.96"                      |
| WIDTH   DIAMETER         | 30cm   11.81"                      |
| LENGTH   PROJECTION      | n/a                                |
| WEIGHT                   | 2.6kg   5.73lb                     |
| LAMPHOLDER               | E27                                |
| MAX WATTAGE              | 40W                                |
| VOLTAGE                  | 220/240v                           |
| IP RATING                | IP20                               |
| CLASS PROTECTION         | 1                                  |
| SHADE                    | GL044C                             |
| FLEX