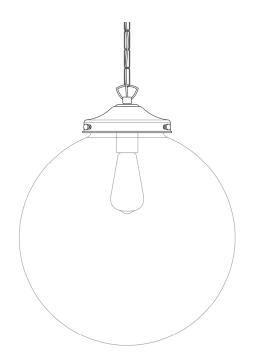

11.81"                      |
| LENGTH   PROJECTION      | n/a                                |
| WEIGHT                   | 2.6kg   5.73lb                     |
| LAMPHOLDER               | E27                                |
| MAX WATTAGE              | 40W                                |
| VOLTAGE                  | 220/240v                           |
| IP RATING                | IP20                               |
| CLASS PROTECTION         | 1                                  |
| SHADE                    | GL044C                             |
| FLEX   BAR   CHAIN LENGT | 100cm   40"                        |
| CABLE TYPE               | MLCA038   2 Core Flat   Gold   PVC |

Fixing Bracket MLROSE05HOOK | Polished Brass



Product Notes







MLP000POLCHR

**Polished Chrome** 





| MATERIAL                 | Brass   Glass                       |
|--------------------------|-------------------------------------|
| HEIGHT                   | 39 cm   15.35"                      |
| WIDTH   DIAMETER         | 30cm   11.81"                       |
| LENGTH   PROJECTION      | n/a                                 |
| WEIGHT                   | 2.6kg   5.73lb                      |
| LAMPHOLDER               | E27                                 |
| MAX WATTAGE              | 40W                                 |
| VOLTAGE                  | 220/240v                            |
| IP RATING                | IP20                                |
| CLASS PROTECTION         | 1                                   |
| SHADE                    | GL044C