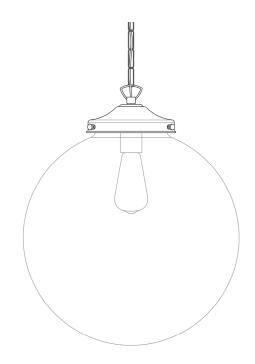

### **Antique Brass**

| MATERIAL                 | Brass   Glass                       |
|--------------------------|-------------------------------------|
| HEIGHT                   | 38cm   14.96"                       |
| WIDTH   DIAMETER         | 30cm   11.81"                       |
| LENGTH   PROJECTION      | n/a                                 |
| WEIGHT                   | 2.6kg   5.73lb                      |
| LAMPHOLDER               | E27                                 |
| MAX WATTAGE              | 40W                                 |
| VOLTAGE                  | 220/240v                            |
| IP RATING                | IP20                                |
| CLASS PROTECTION         | 1                                   |
| SHADE                    | GL044C                              |
| FLEX   BAR   CHAIN LENGT | 100cm   40"                         |
| CABLE TYPE               | MLCA010   2 Core Flat   Brown   PVC |

### **Antique Silver**

| MATERIAL                 | Brass   Glass                       |
|--------------------------|-------------------------------------|
| HEIGHT                   | 38cm   14.96"                       |
| WIDTH   DIAMETER         | 30cm   11.81"                       |
| LENGTH   PROJECTION      | n/a                                 |
| WEIGHT                   | 2.6kg   5.73lb                      |
| LAMPHOLDER               | E27                                 |
| MAX WATTAGE              | 40W                                 |
| VOLTAGE                  | 220/240v                            |
| IP RATING                | IP20                                |
| CLASS PROTECTION         | 1                                   |
| SHADE                    | GL044C                              |
| FLEX   BAR   CHAIN LENGT | 100cm   40"                         |
| CABLE TYPE               | MLCA014   2 Core Flat   Clear   PVC |

#### Matt Black

| MATERIAL                 | Brass   Glass  |
|--------------------------|----------------|
| HEIGHT                   | 38cm   14.96"  |
| WIDTH   DIAMETER         | 30cm   11.81"  |
| LENGTH   PROJECTION      | n/a            |
| WEIGHT                   | 2.6kg   5.73lb |
| LAMPHOLDER               | E27            |
| MAX WATTAGE              | 40W            |
| VOLTAGE                  | 220/240v       |
| IP RATING                | IP20           |
| CLASS PROTECTION         | 1              |
| SHADE                    | GL044C         |
| FLEX   BAR   CHAIN LENGT | 100cm   40"    |
| CABLE TYPE               | MLCA009        |

Fixing Bracket MLROSE05HOOK | Polished Brass

Product Notes

MLP000POLCHR

**Polished Chrome** 

| MATERIAL                 | Brass   Glass                       |
|--------------------------|-------------------------------------|
| HEIGHT                   | 39 cm   15.35"                      |
| WIDTH   DIAMETER         | 30cm   11.81"                       |
| LENGTH   PROJECTION      | n/a                                 |
| WEIGHT                   | 2.6kg   5.73lb                      |
| LAMPHOLDER               | E27                                 |
| MAX WATTAGE              | 40W                                 |
| VOLTAGE                  | 220/240v                            |
| IP RATING                | IP20                                |
| CLASS PROTECTION         | 1                                   |
| SHADE                    | GL044C                              |
| FLEX   BAR   CHAIN LENGT | 100cm   40"                         |
| CABLE TYPE               | MLCA014   2 Core Flat   Clear   PVC |

#### MLP000SATBRS Satin Brass

| MATERIAL                 | Brass   Glass                      |
|--------------------------|------------------------------------|
| HEIGHT                   | 38cm   14.96"                      |
| WIDTH   DIAMETER         | 30cm   11.81"                      |
| LENGTH   PROJECTION      | n/a                                |
| WEIGHT                   | 2.6kg   5.73lb                     |
| LAMPHOLDER               | E27                                |
| MAX WATTAGE              | 40W                                |
| VOLTAGE                  | 220/240v                           |
| IP RATING                | IP20                               |
| CLASS PROTECTION         | 1                                  |
| SHADE                    | GL044C                             |
| FLEX   BAR   CHAIN LENGT | 100cm   40"                        |
| CABLE TYPE               | MLCA038   2 Core Flat   Gold   PVC |

#### MLP000SATCHR Satin Chrome

| MATERIAL                 | Brass   Glass                      |
|--------------------------|------------------------------------|
| HEIGHT                   | 39 cm   15.35"                     |
| WIDTH   DIAMETER         | 30cm   11.81"                      |
| LENGTH   PROJECTION      | n/a                                |
| WEIGHT                   | 2.6kg   5.73lb                     |
| LAMPHOLDER               | E27                                |
| MAX WATTAGE              | 40W                                |
| VOLTAGE                  | 220/240v                           |
| IP RATING                | IP20                               |
| CLASS PROTECTION         | 1                                  |
| SHADE                    | GL044C                             |
| FLEX   BAR   CHAIN LENGT | 100cm   40"                        |
| CABLE TYPE               | MLCA038   2 Core Flat   Gold   PVC |