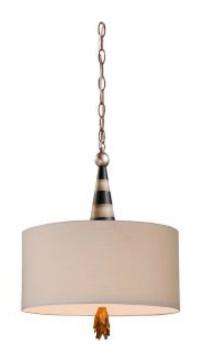

# Flambeau 2 Light Pendant

### **Product Description**

Inspired by the flame carriers who dance and lead the way in the Mardi Gras parades of New Orleans, the Flambeau collection features Black and Cream stripes with Gold and Silver leaf elements.