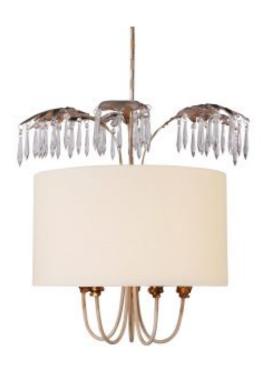

## **Product Description**

The Antoinette pendant by Paul Gruer has a cream linen drum shade adorned with a canopy of crystal faceted droplets. It is finished with a Cream Patina and Gold and Silver Leaf sculptural elements.