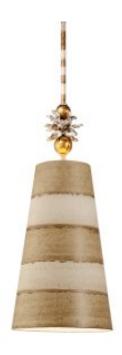

## **Product Information**

Categories: Interior Lighting, Pendants, New Arrivals, Our Brands, Flambeau

Tags: Anemome, Contemporary, Flambeau, Interior, Pendant

Fitting Height: 368mm Diameter: 222mm

Minimum Drop: 424mm Maximum Drop: 1339mm Finish: Taupe & Cream Patina

## **Product Description**

The Anemone fittings have Taupe and Cream stripes with Gold and Silver leaf elements.

Elstead Lighting Ltd, Elstead House, Mill Lane, Alton Hampshire, GU34 2QJ