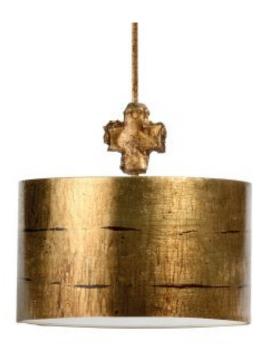

## Fragment 1 Light Large Pendant – Gold

£0.00

SKU: Fragment 1 Light Large Pendant - Gold (FB-FRAGMENT-G-PL)

Link: https://www.elsteadlighting.com/products/fragment-1-light-large-pendant-gold/

## **Product Information**

Categories: Interior Lighting, Pendants, Our Brands, Flambeau

Tags: Artistic, Flambeau, Fragment, Interior, Pendant

Fitting Height: 428mm Diameter: 380mm Minimum Drop: 632mm

Maximum Drop: 632mm
Maximum Drop: 1242mm

Finish: Aged Gold Class: Class I

Number of lamps: One Maximum Wattage: 100

Socket: E27

Lamp Included: No Integrated LED: No Voltage: 220-240v 50hz Energy Rating: A - E

**Build Materials: Mild Steel, Acrylic** 

Brand: Flambeau Family: Fragment

Interior/Exterior: Interior Product Style: Artistic Product Type: Pendant Country of Origin: PRC

Rods Supplied: Supplied with 2 x 305mm & 2 x 152mm rods.

Made in England: No

## **Product Description**

The Fragment family brings a touch of the old to modern style. Designer Paul Gruer was influenced by the French Market in New Orleans, collecting unique treasures and combining them with simple drum shades. Each product is hand-painted with gold or silver leaf and glazed to showcase its artistic flair.