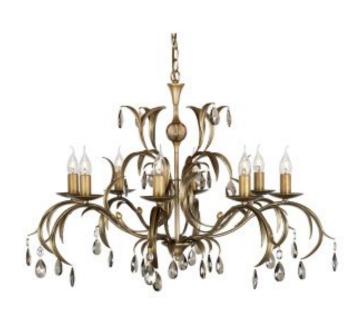

## **Lily 8 Light Chandelier**

£0.00

SKU: Lily 8 Light Chandelier (LL8-ANT-BRZ)

Link: https://www.elsteadlighting.com/products/lily-8-light-chandelier/

## **Product Information**

Categories: Interior Lighting, Chandeliers, Our Brands, Elstead Lighting

Tags: Chandelier, Elstead Lighting, Interior, Lily, Traditional

Fitting Height: 615mm Diameter: 900mm

Minimum Drop: 700mm Maximum Drop: 2080mm Finish: Bronze Patina

## **Product Description**

The Lily range is one of Elstead's exclusively designed and manufactured products. Elegant Lily leaves are hand patinated to a unique deep Bronze finish and are adorned with smoked cut glass droplets to complement the finish. This fitting is able to be converted into a semi-flush fitting