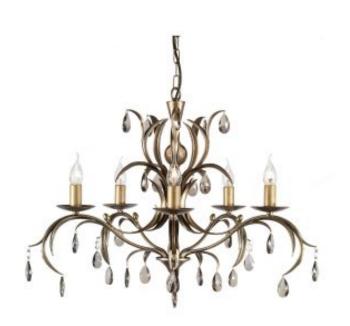

## **Product Information**

Categories: Interior Lighting, Chandeliers, Our Brands, Elstead Lighting

Tags: Chandelier, Elstead Lighting, Interior, Lily, Traditional

Fitting Height: 560mm Diameter: 720mm

Minimum Drop: 645mm Maximum Drop: 1510mm Finish: Bronze Patina

## **Product Description**

The Lily range is one of Elstead's exclusively designed and manufactured products. Elegant Lily leaves are hand patinated to a unique deep Bronze finish and are adorned with smoked cut glass droplets to complement the finish. This fitting is able to be converted into a semi-flush fitting